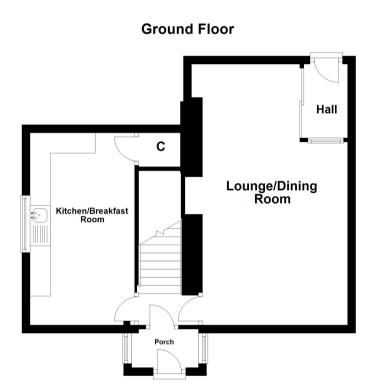

#### Entrance Hall

Front aspect part opaque glazed door, glazed sliding door to:-

## Lounge/Dining Room

6.43m x 3.57m (21' 1" x 11' 9") Front aspect glazed window, rear aspect opaque glazed window, feature fire place, radiator, door to:-

#### Inner Hall

Stairs to first floor landing, doors to:-

#### Rear Porch

Rear aspect part glazed door to garden, dual aspect opaque glazed windows

### Kitchen/Breakfast Room

4.72m x 2.59m (15' 6" x 8' 6") Side aspect glazed window, range of eye and base level cupboards and drawers, roll top work surfaces, inset stainless steel single drainer sink unit with mixer taps, space and plumbing for washing machine, built in fridge freezer, space for cooker, storage cupboard, radiator