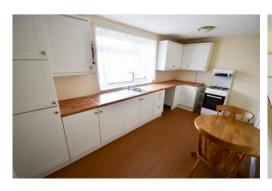

### Kitchen/Breakfast Room

4.72m x 2.59m (15' 6" x 8' 6") Side aspect glazed window, range of eye and base level cupboards and drawers, roll top work surfaces, inset stainless steel single drainer sink unit with mixer taps, space and plumbing for washing machine, built in fridge freezer, space for cooker, storage cupboard, radiator