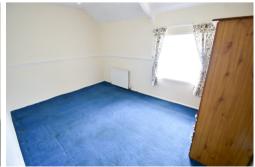

# Bedroom One

3.81m (max) x 3.65m (12' 6"(max) x 12' 0") Front aspect glazed window, radiator

# Bedroom Two

3.83m x 2.68m (12' 7" x 8' 10") Rear aspect glazed window, rasdiator