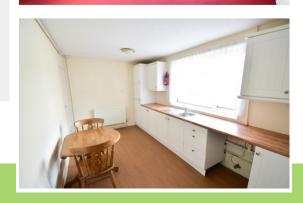

### Kitchen/Breakfast Room

4.72m x 2.59m (15' 6" x 8' 6") Side aspect glazed window, range of eye and base level cupboards and drawers, roll top work surfaces, inset stainless steel single drainer sink unit with mixer taps, space and plumbing for washing machine, built in fridge freezer, space for cooker, storage cupboard, radiator