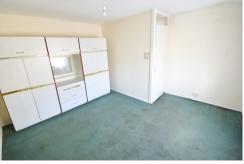

# Bedroom One

3.81m (max) x 3.65m (12' 6"(max) x 12' 0") Front aspect glazed window, radiator

# Bedroom Two

3.83m x 2.68m (12' 7" x 8' 10") Rear aspect glazed window, rasdiator