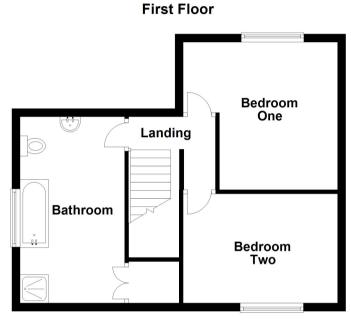

## First Floor Landing

Front aspect glazed window, access to loft space, doors to:-

# Bedroom One

3.81m (max) x 3.65m (12' 6"(max) x 12' 0") Front aspect glazed window, radiator

# Bedroom Two

3.83m x 2.68m (12' 7" x 8' 10") Rear aspect glazed window, rasdiator

#### Bathroom

4.75m x 2.62m (15' 7" x 8' 7") Side aspect opaque glazed window, four piece suite comprisin of, bath with mixer taps, shower cubicle, WC, wash hand basin, storage cupboard, radiator