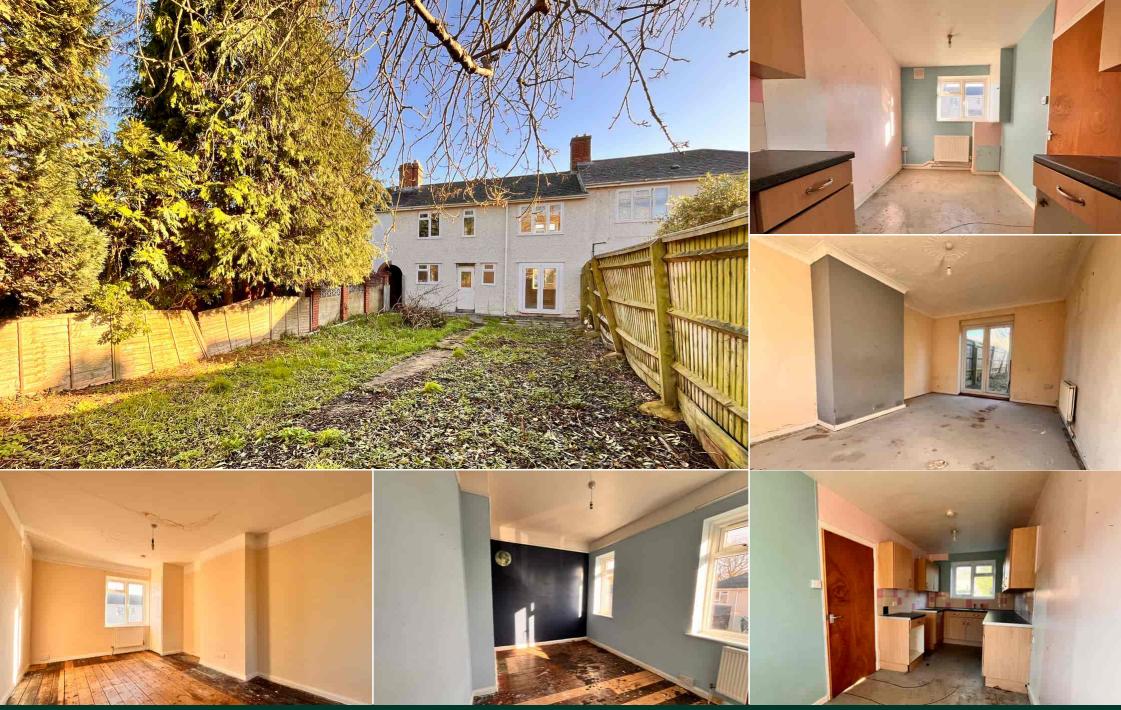

#### Description

An exciting opportunity to purchase this 3 bedroom property requiring a degree of modernisation and available with no onward chain, situated in the popular village of Milton.

The property comprises on the ground floor; entrance hall, sitting room with doors out to the rear garden, kitchen/dining space and a utility room with a door out to the rear garden.

Stairs from the hall lead to the first floor where there is a spacious just under an hour double aspect bedroom and two further bedrooms, together with M40 motorways. a family bathroom.

Externally to the front, is a hard landscaped area which could accommodate a vehicle. A shared walk-way with the neighbouring property provides access to the private rear garden, which is of a generous size.

The property is freehold and available to purchase with no onward chain. We understand the property is connected to mains water, electricity, sewerage and gas and the property is heated centrally via a gas fired boiler. The property does require a degree of modernisation.