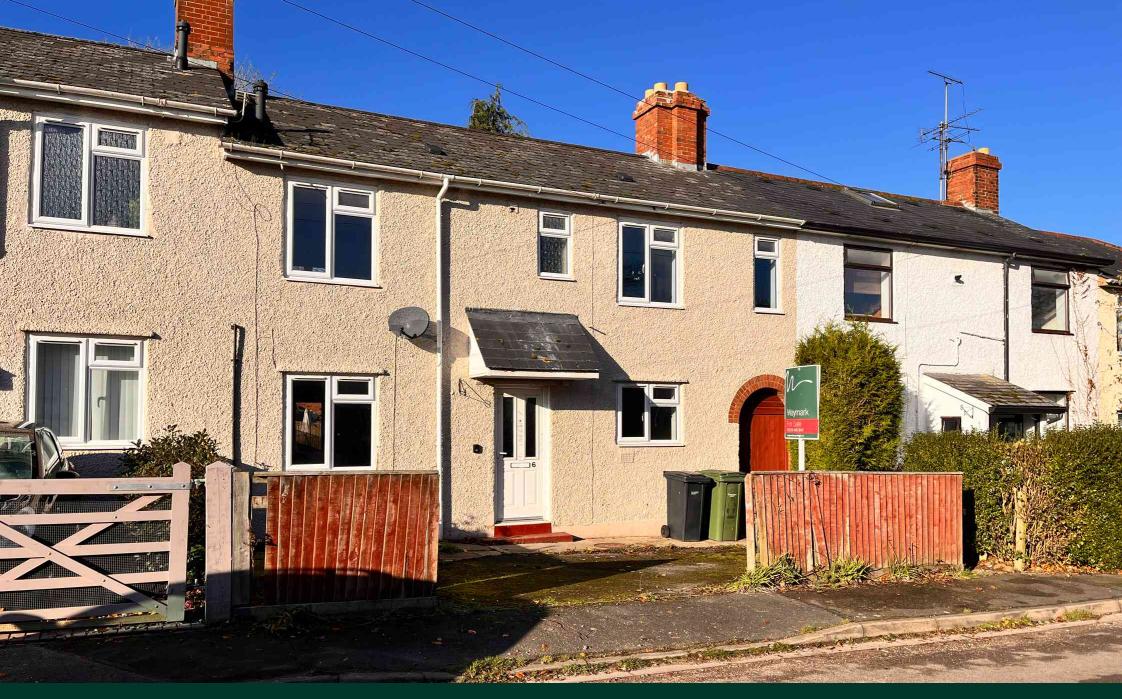

#### Description

An exciting opportunity to purchase this 3 bedroom property requiring a degree of modernisation and available with no onward chain, situated in the popular village of Milton.

The property comprises on the ground floor; entrance hall, sitting room with doors out to the rear garden, kitchen/dining space and a utility room with a door out to the rear garden.

Stairs from the hall lead to the first floor where there is a spacious just under an hour double aspect bedroom and two further bedrooms, together with M40 motorways. a family bathroom.

Externally to the front, is a hard landscaped area which could accommodate a vehicle. A shared walk-way with the neighbouring property provides access to the private rear garden, which is of a generous size.

The property is freehold and available to purchase with no onward chain. We understand the property is connected to mains water, electricity, sewerage and gas and the property is heated centrally via a gas fired boiler. The property does require a degree of modernisation.