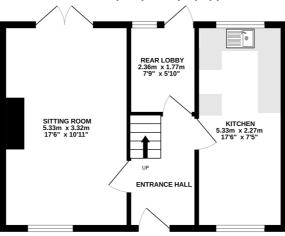

#### Description

An exciting opportunity to purchase this 3 bedroom property requiring a degree of modernisation and available with no onward chain, situated in the popular village of Milton.

The property comprises on the ground floor; entrance hall, sitting room with doors out to the rear garden, kitchen/dining space and a utility room with a door out to the rear garden.

### Local Authority

Vale of White Horse District Council.

Tax Band: C

GROUND FLOOR 41.0 sq.m. (441 sq.ft.) approx.

1ST FLOOR 44.2 sq.m. (476 sq.ft.) approx.

#### 6 DUKE OF YORK AVENUE MILTON OX14 4DU

TOTAL FLOOR AREA: 85.2 sq.m. (917 sq.ft.) approx.

Measurements are approximate. Illustrative purposes only, Creator of plan Alpha EPC.
Made with Metropix ©2024