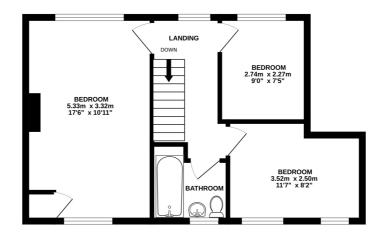

Stairs from the hall lead to the first floor where there is a spacious just under an hour double aspect bedroom and two further bedrooms, together with M40 motorways. a family bathroom.

Externally to the front, is a hard landscaped area which could accommodate a vehicle. A shared walk-way with the neighbouring property provides access to the private rear garden, which is of a generous size.

### Local Authority

Vale of White Horse District Council.

Tax Band: C

GROUND FLOOR 41.0 sq.m. (441 sq.ft.) approx.

1ST FLOOR 44.2 sq.m. (476 sq.ft.) approx.

#### 6 DUKE OF YORK AVENUE MILTON OX14 4DU

TOTAL FLOOR AREA: 85.2 sq.m. (917 sq.ft.) approx.

Measurements are approximate. Illustrative purposes only, Creator of plan Alpha EPC.
Made with Metropix ©2024