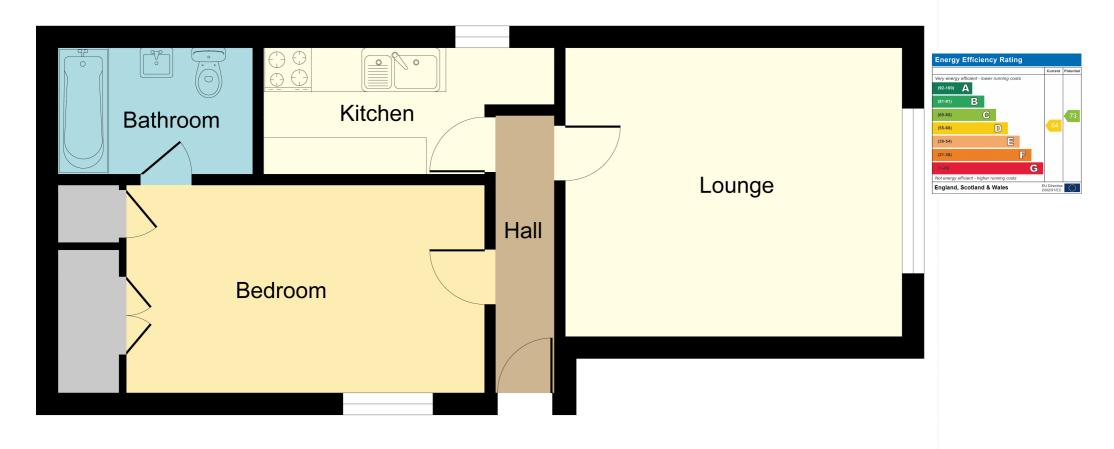

#### **Entrance Hall**

Radiator, doors to:

#### Bedroom

15' 8" x 9' 5" (4.78m x 2.87m) Window to front aspect, radiator, built-in wardrobe, storage cupboard, door to:

#### Bathroom

8' 6" x 5' 6" (2.59m x 1.68m) Radiator, bath with shower attachment and curtain, W.C, wash hand basin, loft hatch.

## Kitchen

9' 5" x 5' 9" (2.87m x 1.75m)
Window to rear aspect,
radiator, range of wall
mounted and base level units
with work surface over and
inset sink with drainer, wall
mounted combi boiler, space
for washing machine, cooker
and fridge freezer.

# Lounge

14' 9" x 12' 7" (4.50m x 3.84m) Window to rear aspect, radiator.