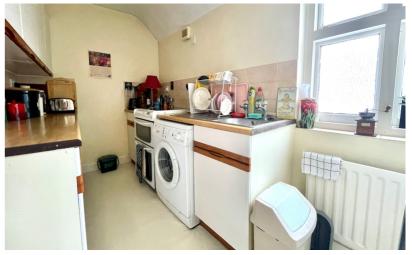

## Kitchen

9' 5" x 5' 9" (2.87m x 1.75m)
Window to rear aspect,
radiator, range of wall
mounted and base level units
with work surface over and
inset sink with drainer, wall
mounted combi boiler, space
for washing machine, cooker
and fridge freezer.