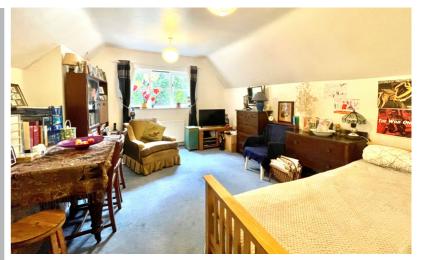

# Lounge

14' 9" x 12' 7" (4.50m x 3.84m) Window to rear aspect, radiator.

#### Bedroom

15' 8" x 9' 5" (4.78m x 2.87m) Window to front aspect, radiator, built-in wardrobe, storage cupboard, door to: