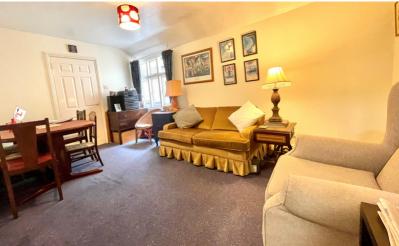

erving cafe, cash buyers only required.

- Town Centre location
- Versatile Accommodation
- Particularly spacious Lounge & Bedroom
- Well presented throughout
- 75 Year Lease term remaining
- Cash Buyers only
- Shared Roof Terrace with one other neighbour

## **Ground Floor**

## Communal Entrance

Street facing communal entrance on ground floor with telephone entry system and post boxes, stairs to first floor leading to shared roof terrace and 35C front door.

## First Floor Accommodation

#### **Entrance Hall**

Radiator, doors to:

#### Bedroom

15' 8" x 9' 5" (4.78m x 2.87m) Window to front aspect, radiator, built-in wardrobe, storage cupboard, door to:

#### Bathroom

8' 6" x 5' 6" (2.59m x 1.68m) Radiator, bath with shower attachment and curtain, W.C, wash hand basin, loft hatch.







## Kitchen

9' 5" x 5' 9" (2.87m x 1.75m)
Window to rear aspect,
radiator, range of wall
mounted and base level units
with work surface over and
inset sink with drainer, wall
mounted combi boiler, space
for washing machine, cooker
and fridge freezer.

# Lounge

14' 9" x 12' 7" (4.50m x 3.84m) Window to rear aspect, radiator.

#### Lease Details:

Lease: 99 years from 10/4/2000

- 75 years remaining.

Ground Rent: £100 per annum.

Service Charge: £350 per

quarter.









All Measurements are approximate and for display purposes only

All measurements are approximate and quoted in metric with imperial equivalents and for general guidance only and whilst every attempt has been made to ensure accuracy, they must not be relied on. The fixtures, fittings and appliances referred to have no