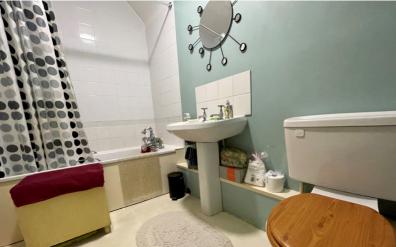

#### Bathroom

8' 6" x 5' 6" (2.59m x 1.68m) Radiator, bath with shower attachment and curtain, W.C, wash hand basin, loft hatch.