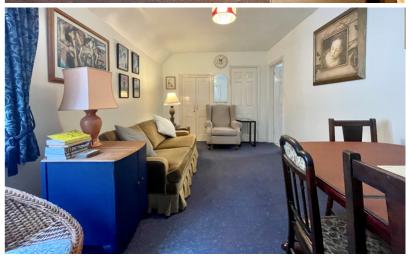

ving cafe, cash buyers only required.

- Town Centre location
- Versatile Accommodation
- Particularly spacious Lounge & Bedroom
- Well presented throughout
- 75 Year Lease term remaining
- Cash Buyers only
- Shared Roof Terrace with one other neighbour

## **Ground Floor**

## Communal Entrance

Street facing communal entrance on ground floor with telephone entry system and post boxes, stairs to first floor leading to shared roof terrace and 35C front door.

## First Floor Accommodation

#### **Entrance Hall**

Radiator, doors to:

#### Bedroom

15' 8" x 9' 5" (4.78m x 2.87m) Window to front aspect, radiator, built-in wardrobe, storage cupboard, door to:

#### Bathroom

8' 6" x 5' 6" (2.59m x 1.68m) Radiator, bath with shower attachment and curtain, W.C, wash hand basin, loft hatch.







## Kitchen

9' 5" x 5' 9" (2.87m x 1.75m)
Window to rear aspect,
radiator, range of wall
mounted and base level units
with work surface over and
inset sink with drainer, wall
mounted combi boiler, space
for washing machine, cooker
and fridge freezer.

# Lounge

14' 9" x 12' 7" (4.50m x 3.84m) Window to rear aspect, radiator.

#### Lease Details:

Lease: 99 years from 10/4/2000

- 75 years remaining.

Ground Rent: £100 per annum.

Service Charge: £350 per

quarter.









All Measurements are approximate and for display purposes only

All measurements are approximate and quoted in metric with imperial equivalents and for general guidance only and whilst every attempt has been made to ensure accuracy, they must not be relied on. The fixtures, fittings and appliances referred to have not