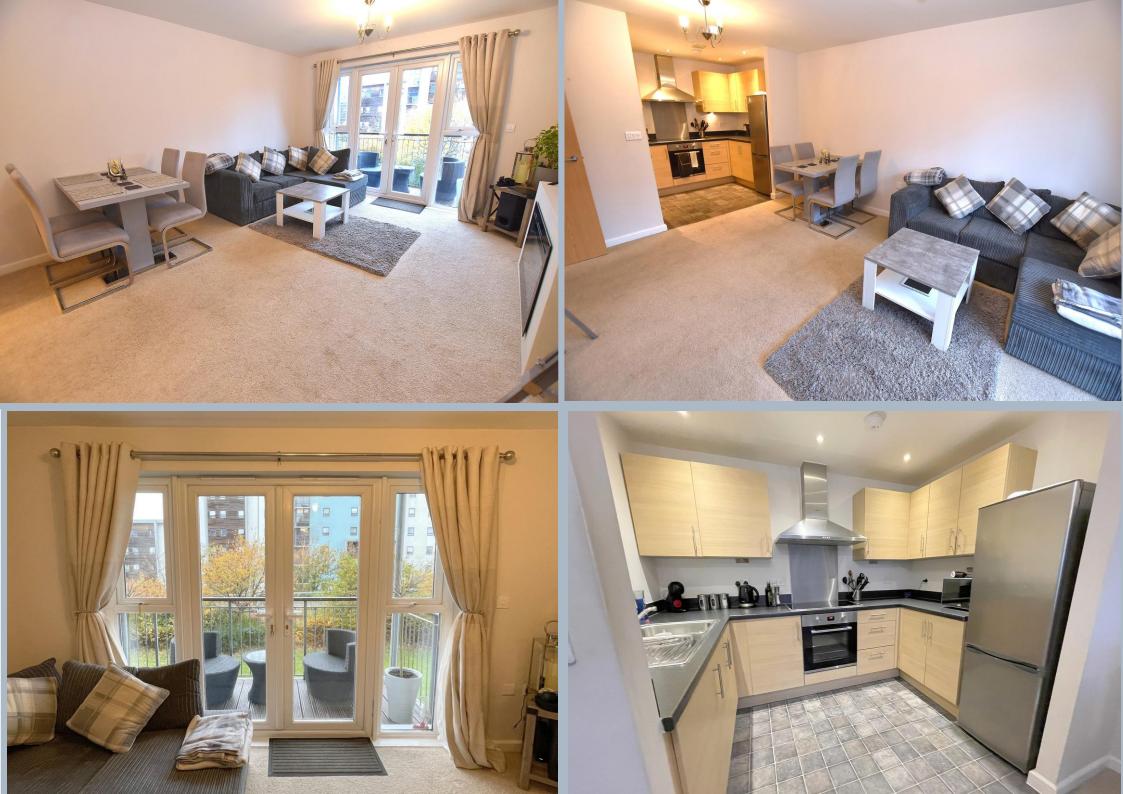

## 12 Avenel Way, Poole, Dorset, BH15 1EP LEASEHOLD FIXED PRICE £230,000

A well presented, second floor, two double bedroom, two bathroom apartment with open plan kitchen/living room including a balcony that catches the evening sun, secure underground parking accessed via a passenger lift and all within 500 metres of Poole Town Centre and the Harbour. Further offering a modern kitchen with integrated appliances, built in wardrobes, two extra storage cupboards, double glazing and electric radiator heating and a security entryphone system.

- Second floor, 2 double bedroom apartment
- Passenger lift servicing all floors
- Westerly facing balcony
- Ensuite shower to the master bedroom and further bathroom
- Secure underground parking space and lock up bike store
- Well presented and sold with no forward chain
- Modern kitchen fitted in a range of units with work tops over and integrated appliances to include, oven, hob, extractor, dishwasher and free standing fridge/freezer
- Double glazing and electric heating via controlled radiators
- Entry phone system and well kept communal hallways serving all floors
- Excellent location being close to both Baiter Park, Poole Town Centre, Poole Quay and Poole Park