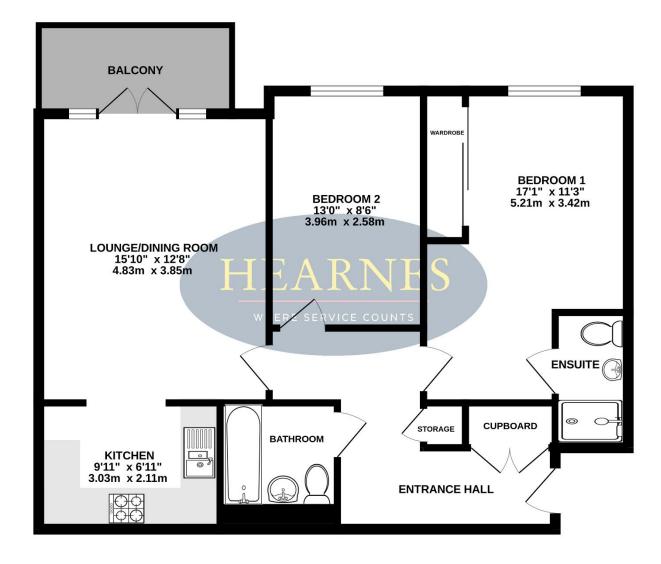

TOTAL FLOOR AREA : 736 sq.ft. (68.3 sq.m.) approx.

Whilst every attempt has been made to ensure the accuracy of the floorplan contained here, measurements of dons, windows, rooms and any other items are approximate and no responsibility is taken for any error, omission or mis-statement. This plan is for illustrative purposes only and should be used as such by any prospective purchaser. The services, systems and appliances shown have not been tested and no guarantee as to their operability or efficiency can be given. Made with Metropix €2023