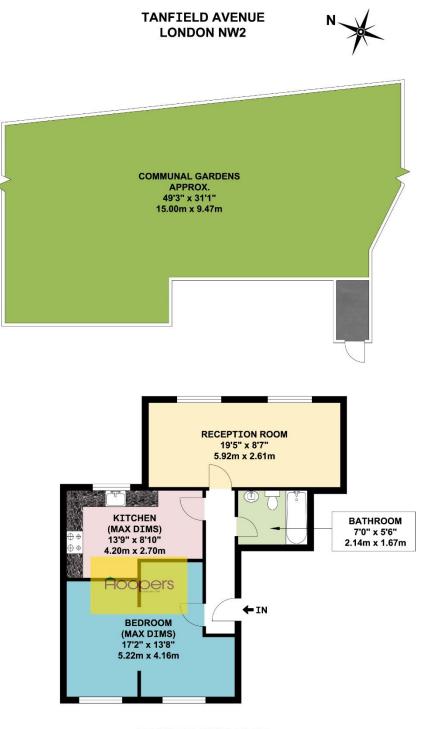

## **First Floor:**

Lounge: 19'5" x 8'7" (5.92m x 2.61m). Double glazed windows.

Bedroom: 17'2" x 13'8" (5.22m x 4.16m). Double glazed windows.

**<u>Kitchen:</u>** 13'9" x 8'10" (4.20m x 2.70m). Fitted with a range of eye level wall mounted cabinets and matching base cabinets with work surfaces above and tiled surrounds. Built-in gas hob with oven below and extractor hood above hob. Space for washing machine. Wall mounted gas boiler. Double glazed window.

**Bathroom/WC:** 7'0" x 5'6" (2.14m x 1.67m). Panelled bath with mixer tap and shower above bath. Low level WC. Vanity wash hand basin with mixer tap and cupboards below. Tiling to floor and part tiled walls.

#### FIRST FLOOR FLAT

APPROX. GROSS INTERNAL FLOOR AREA 567.68 SQ. FT / 52.74 SQ. M

WHILST EVERY ATTEMPT HAS BEEN MADE TO ENSURE THE ACCURACY OF THE FLOOR PLAN CONTAINED HERE, MEASUREMENTS OF DOORS, WINDOWS, ROOMS AND ANY OTHER ITEMS ARE APPROXIMATE AND NO RESPONSIBILITY IS TAKEN FOR ANY ERROR, OMISSION, OR MIS-STATEMENT. THIS PLAN IS FOR ILLUSTRATIVE PURPOSES ONLY AND SHOULD BE USED AS SUCH, BY ANY PROSPECTIVE PURCHASER. FLOOR PLANS ARE NOT DONE TO "SCALE".