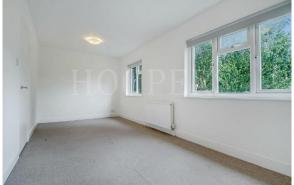

## **First Floor:**

Lounge: 19'5" x 8'7" (5.92m x 2.61m). Double glazed windows.

Bedroom: 17'2" x 13'8" (5.22m x 4.16m). Double glazed windows.

**<u>Kitchen:</u>** 13'9" x 8'10" (4.20m x 2.70m). Fitted with a range of eye level wall mounted cabinets and matching base cabinets with work surfaces above and tiled surrounds. Built-in gas hob with oven below and extractor hood above hob. Space for washing machine. Wall mounted gas boiler. Double glazed window.