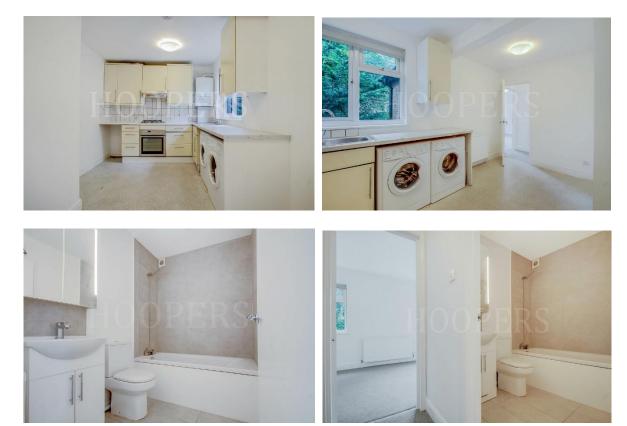

## **First Floor:**

Lounge: 19'5" x 8'7" (5.92m x 2.61m). Double glazed windows.

Bedroom: 17'2" x 13'8" (5.22m x 4.16m). Double glazed windows.

**<u>Kitchen:</u>** 13'9" x 8'10" (4.20m x 2.70m). Fitted with a range of eye level wall mounted cabinets and matching base cabinets with work surfaces above and tiled surrounds. Built-in gas hob with oven below and extractor hood above hob. Space for washing machine. Wall mounted gas boiler. Double glazed window.

**Bathroom/WC:** 7'0" x 5'6" (2.14m x 1.67m). Panelled bath with mixer tap and shower above bath. Low level WC. Vanity wash hand basin with mixer tap and cupboards below. Tiling to floor and part tiled walls.