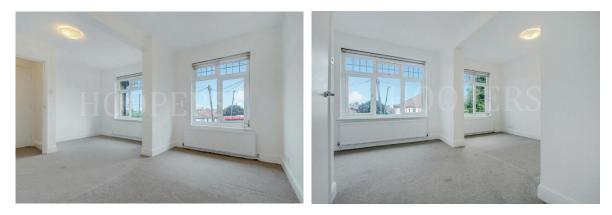

## **First Floor:**

Lounge: 19'5" x 8'7" (5.92m x 2.61m). Double glazed windows.

Bedroom: 17'2" x 13'8" (5.22m x 4.16m). Double glazed windows.

**<u>Kitchen:</u>** 13'9" x 8'10" (4.20m x 2.70m). Fitted with a range of eye level wall mounted cabinets and matching base cabinets with work surfaces above and tiled surrounds. Built-in gas hob with oven below and extractor hood above hob. Space for washing machine. Wall mounted gas boiler. Double glazed window.