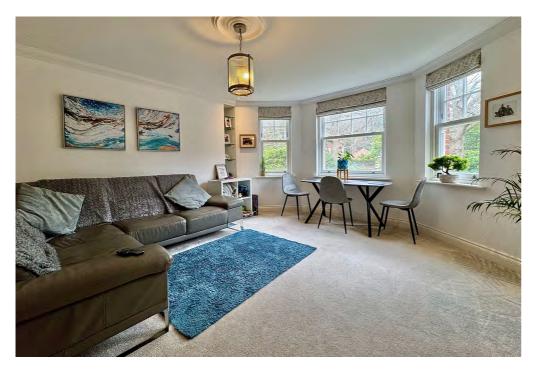

### About the Property

The spacious open-plan living room is flooded with natural light and offers a lovely leafy aspect, creating a serene space to relax. The high-spec kitchen area is equipped with fitted appliances, including a washer/dryer, induction hob, dishwasher, and fridge-freezer, making it ideal for modern living and easy entertaining. The open-plan design provides a perfect flow between the living and kitchen areas.