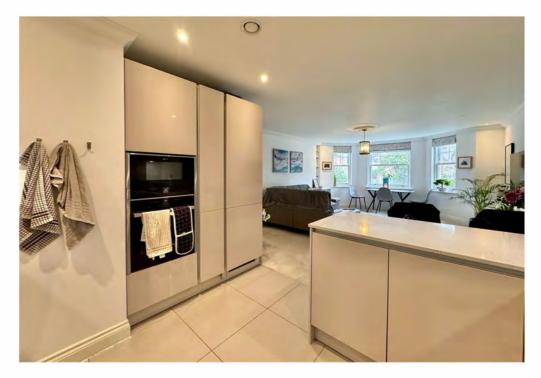

### About the Property

The spacious open-plan living room is flooded with natural light and offers a lovely leafy aspect, creating a serene space to relax. The high-spec kitchen area is equipped with fitted appliances, including a washer/dryer, induction hob, dishwasher, and fridge-freezer, making it ideal for modern living and easy entertaining. The open-plan design provides a perfect flow between the living and kitchen areas.