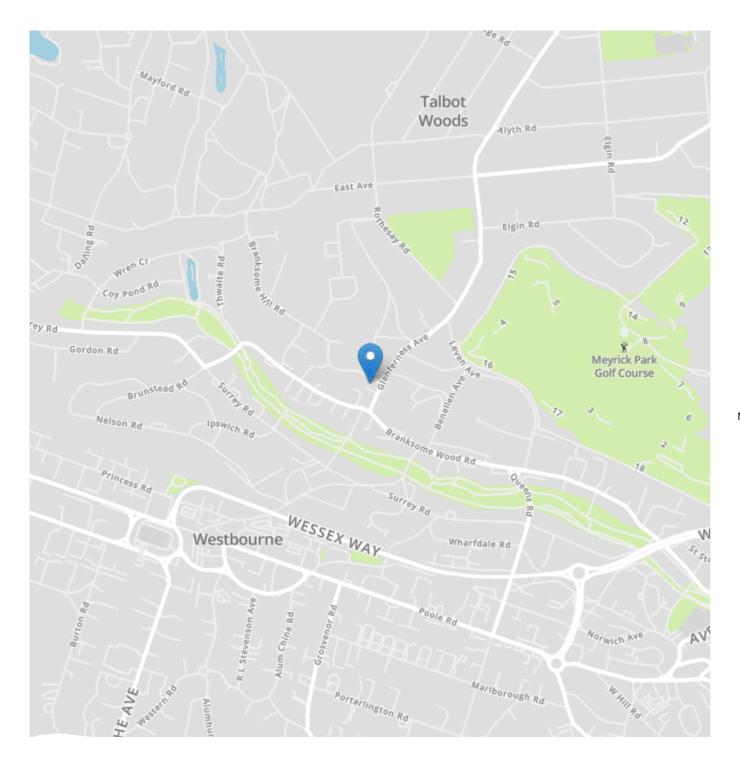

## About the Location

Talbot Woods is one of Bournemouth's most exclusive areas benefitting from local facilities which include the West Hants Sports and Leisure Club, 'The Club' at Meyrick Park with an 18-hole golf course and state of the art fitness centre, Talbot Heath Nature Reserve with a stream, heath and woodland walks in a tranquil setting, and the renowned Talbot Heath School. '

Bournemouth town centre is less than a mile away and offers a wide range of shops, restaurants, cafes and leisure facilities, not to mention the famous blue flag sandy beaches. Westbourne village is also less than a mile away providing an eclectic mix of bars, restaurants and cafes alongside a selection of exclusive boutiques in addition to the usual range of High Street facilities.

There are also good transport links providing easy access by road and rail to Southampton and London.