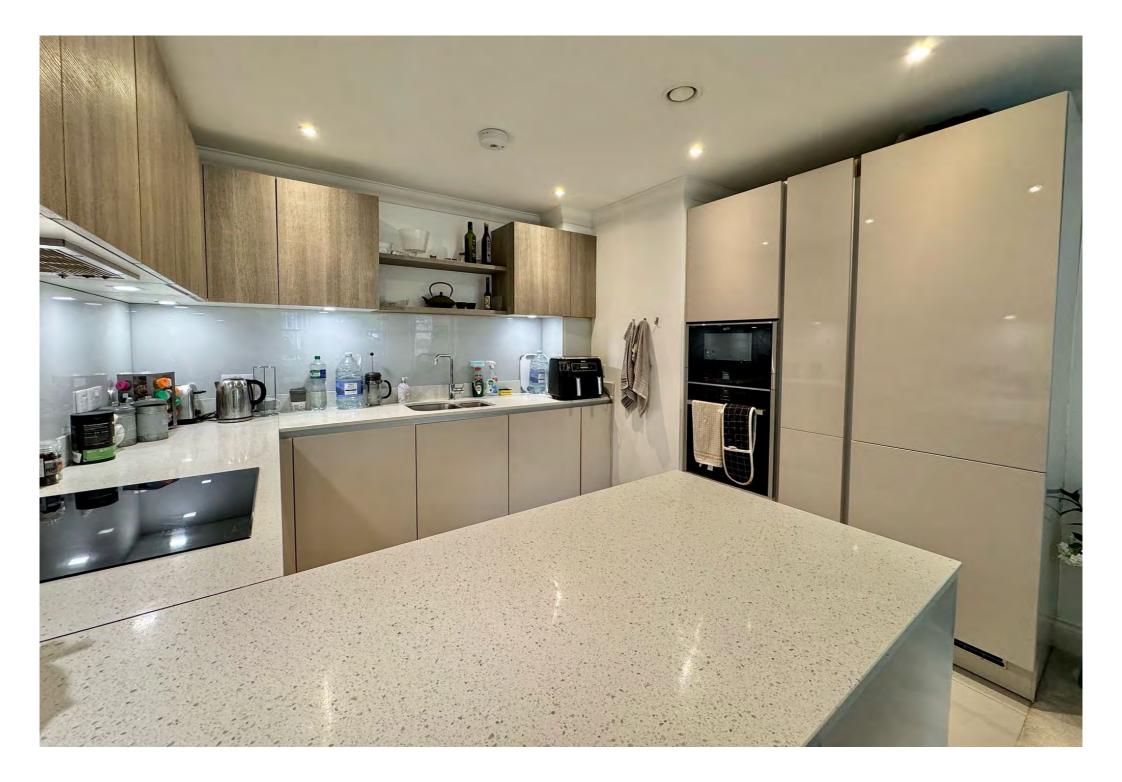

### About the Property

The spacious open-plan living room is flooded with natural light and offers a lovely leafy aspect, creating a serene space to relax. The high-spec kitchen area is equipped with fitted appliances, including a washer/dryer, induction hob, dishwasher, and fridge-freezer, making it ideal for modern living and easy entertaining. The open-plan design provides a perfect flow between the living and kitchen areas.