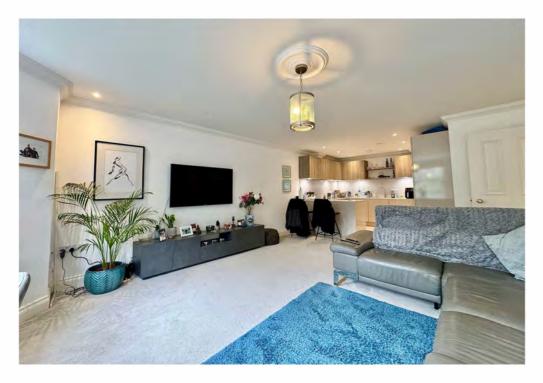

### About the Property

The spacious open-plan living room is flooded with natural light and offers a lovely leafy aspect, creating a serene space to relax. The high-spec kitchen area is equipped with fitted appliances, including a washer/dryer, induction hob, dishwasher, and fridge-freezer, making it ideal for modern living and easy entertaining. The open-plan design provides a perfect flow between the living and kitchen areas.