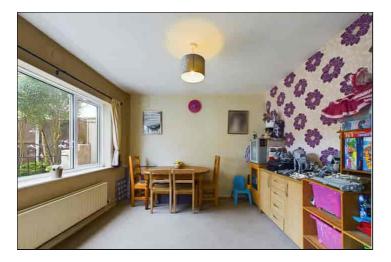

#### Dining Room

 $3.32m \times 3.19m (10' 11'' \times 10' 6'')$  The dining room features a double glazed window to rear, radiator and carpeted flooring.