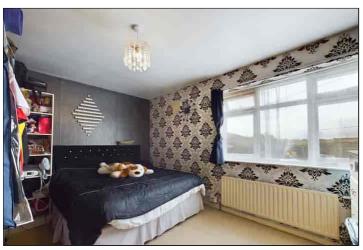

#### **Principal Bedroom**

 $4.32m \times 3.14m$  (14' 2" x 10' 4") The principal bedroom features a double glazed window to front overlooking the Dane Park, TV point, radiator and carpeted flooring.

#### **Bedroom Two**

3.18m x 3.08m (10' 5" x 10' 1") Bedroom two also features a double glazed window overlooking Dane Park, radiator, TV point and carpeted flooring.