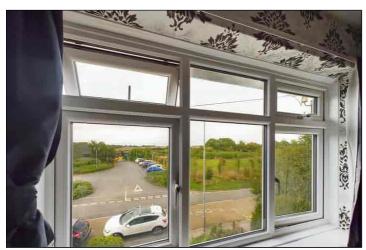

#### **Principal Bedroom**

 $4.32m \times 3.14m$  (14' 2" x 10' 4") The principal bedroom features a double glazed window to front overlooking the Dane Park, TV point, radiator and carpeted flooring.

#### **Bedroom Two**

3.18m x 3.08m (10' 5" x 10' 1") Bedroom two also features a double glazed window overlooking Dane Park, radiator, TV point and carpeted flooring.