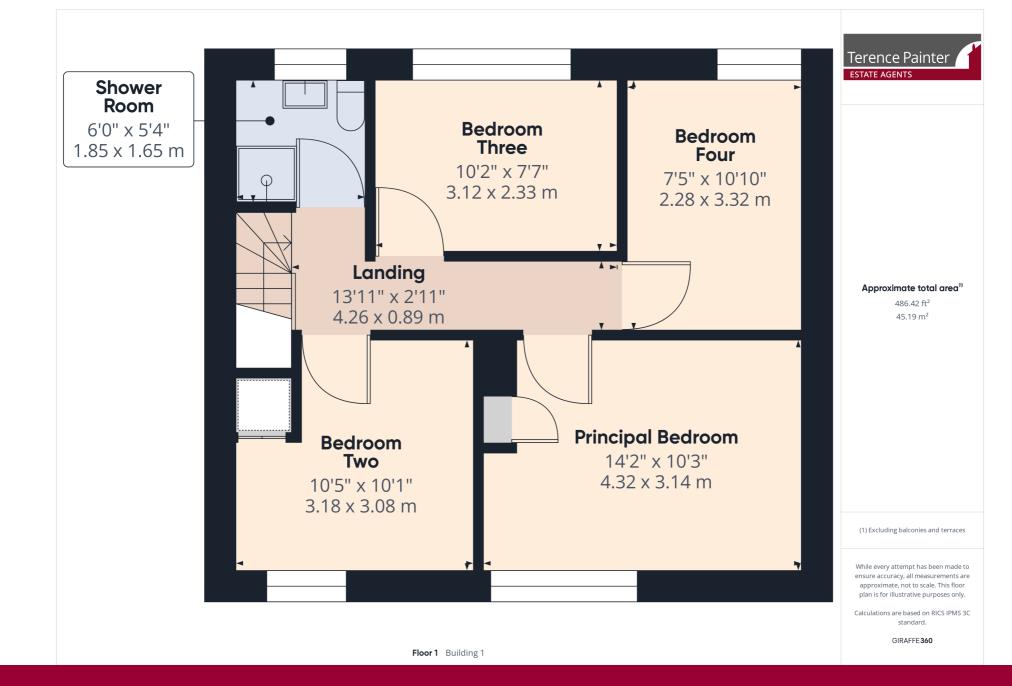

### Landing

4.26m x 0.89m (14' 0" x 2' 11") The landing has a loft hatch and carpeted flooring.

#### **Principal Bedroom**

 $4.32m \times 3.14m$  (14' 2" x 10' 4") The principal bedroom features a double glazed window to front overlooking the Dane Park, TV point, radiator and carpeted flooring.

#### **Bedroom Two**

3.18m x 3.08m (10' 5" x 10' 1") Bedroom two also features a double glazed window overlooking Dane Park, radiator, TV point and carpeted flooring.

#### **Bedroom Three**

 $3.12m \times 2.33m$  (10' 3" x 7' 8") Bedroom three features a double glazed window to rear, radiator, TV point and carpeted flooring.

#### **Bedroom Four**

 $3.32 \text{m} \times 2.28 \text{m} (10' 11'' \times 7' 6'')$  Bedroom four benefits from a double glazed window to rear garden, radiator and carpeted flooring.

#### Family Shower Room

 $1.85m \times 1.65m$  (6' 1" x 5' 5") Tiled walls and flooring, double glazed frosted window to rear, chrome ladder style radiator, low level w.c, wash hand basin and shower cubicle.