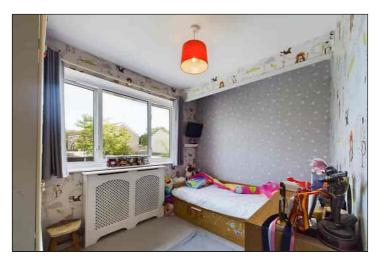

#### **Bedroom Four**

 $3.32 \text{m} \times 2.28 \text{m} (10' 11'' \times 7' 6'')$  Bedroom four benefits from a double glazed window to rear garden, radiator and carpeted flooring.