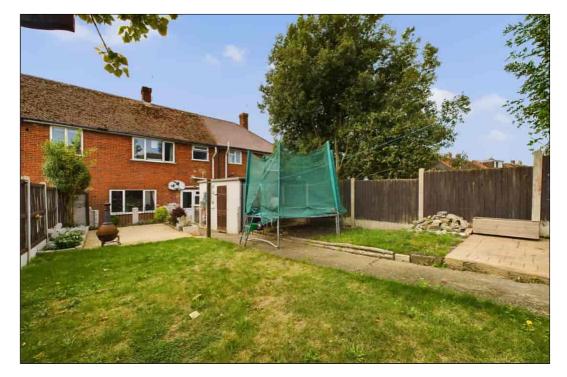

#### **Rear Garden**

15.50m x 7.60m (50' 10" x 24' 11") The rear garden features a patio area and a lawned area, fence borders, brick built storage shed and outside w.c.

## Garden Storage

3.15m x 1.98m (10' 4" x 6' 6") Brick built garden storage shed.