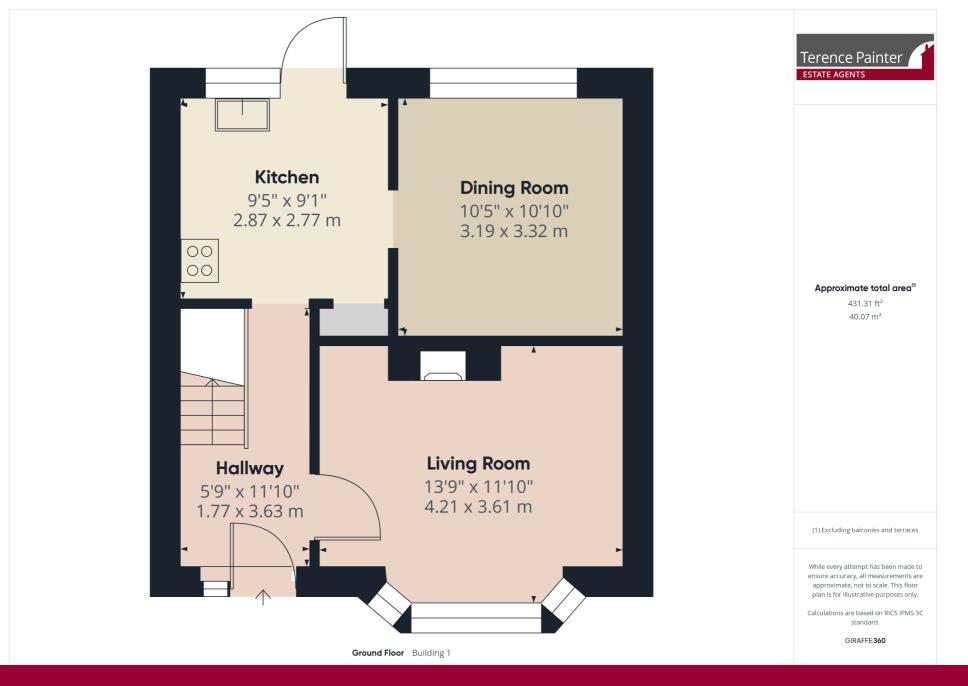

### Living Room

4.21m x 3.61m (13' 10" x 11' 10") The lounge features a double glazed bay window to front, exposed brick feature wall, TV point, radiator and carpeted flooring.

#### Dining Room

 $3.32m \times 3.19m (10' 11'' \times 10' 6'')$  The dining room features a double glazed window to rear, radiator and carpeted flooring.

#### Kitchen

 $2.87m \times 2.77m (9' 5" \times 9' 1")$  The kitchen benefits from a double glazed window to rear garden and double glazed frosted UPVC door also to rear. There are high and low level fitted units, space and plumbing for fridge-freezer and washing machine, integrated dishwasher, integrated electric oven with gas hob, stainless steel sink unit inset to countertop, splashback tiling and wooden flooring.

#### **Entrance Hallway**

 $3.63 \text{m} \times 1.77 \text{m} (11' 11'' \times 5' 10'')$  Entrance into the property is gained via a composite, glazed door. The entrance hall features a radiator, understairs storage cupboard and wooden flooring.