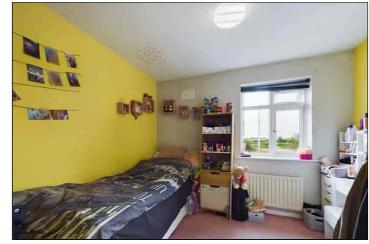

#### **Bedroom Three**

 $3.12m \times 2.33m$  (10' 3" x 7' 8") Bedroom three features a double glazed window to rear, radiator, TV point and carpeted flooring.

#### **Bedroom Four**

 $3.32 \text{m} \times 2.28 \text{m} (10' 11'' \times 7' 6'')$  Bedroom four benefits from a double glazed window to rear garden, radiator and carpeted flooring.