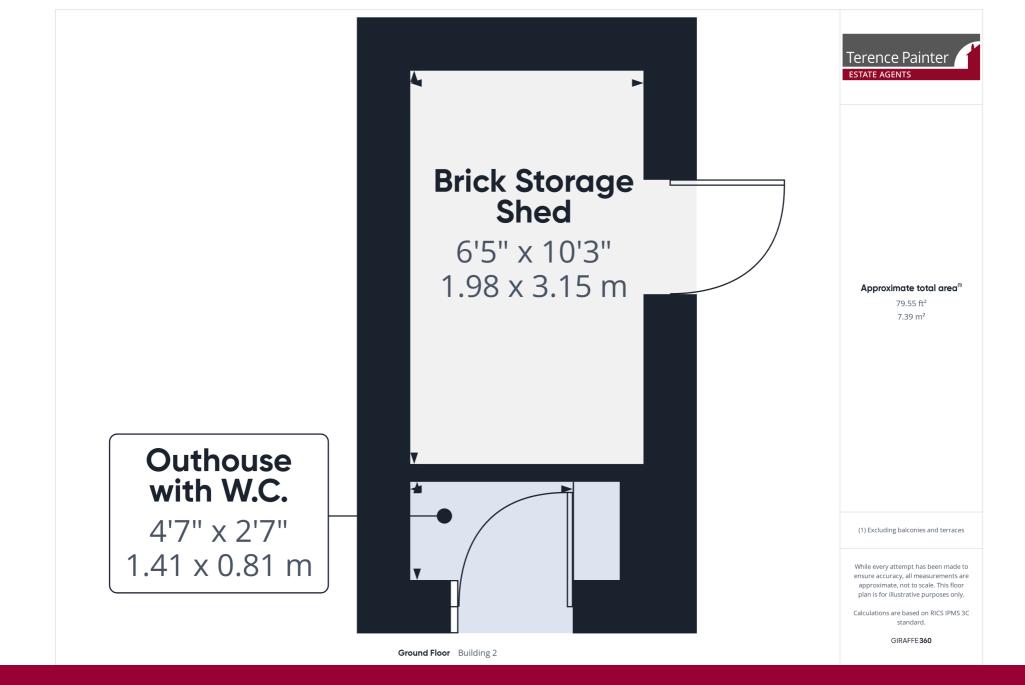

#### **Rear Garden**

15.50m x 7.60m (50' 10" x 24' 11") The rear garden features a patio area and a lawned area, fence borders, brick built storage shed and outside w.c.

## Garden Storage

3.15m x 1.98m (10' 4" x 6' 6") Brick built garden storage shed.

### Outside W.C.

1.41m x 0.81m (4' 8" x 2' 8") This is an outside w.c. located in the outhouse.