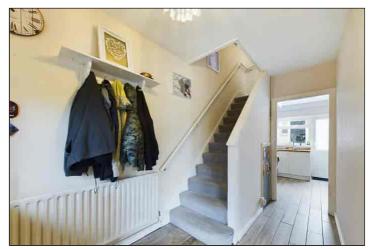

#### **Entrance Hallway**

 $3.63 \text{m} \times 1.77 \text{m} (11' 11'' \times 5' 10'')$  Entrance into the property is gained via a composite, glazed door. The entrance hall features a radiator, understairs storage cupboard and wooden flooring.