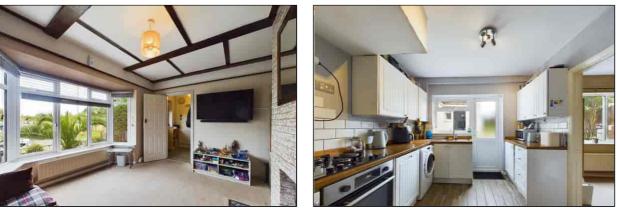

### Living Room

4.21m x 3.61m (13' 10" x 11' 10") The lounge features a double glazed bay window to front, exposed brick feature wall, TV point, radiator and carpeted flooring.

#### Kitchen

 $2.87m \times 2.77m (9' 5" \times 9' 1")$  The kitchen benefits from a double glazed window to rear garden and double glazed frosted UPVC door also to rear. There are high and low level fitted units, space and plumbing for fridge-freezer and washing machine, integrated dishwasher, integrated electric oven with gas hob, stainless steel sink unit inset to countertop, splashback tiling and wooden flooring.