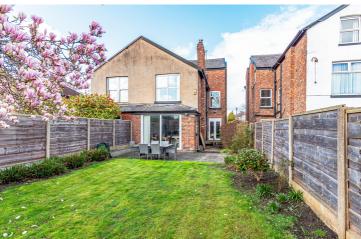

## Stretford Road, Urmston, M41 9LT

.\*\*VIDEO TOUR\*\* - \*\*A SPACIOUS AND CONTEMPORARY PERIOD PROPERTY\*\* - VITALSPACE ESTATE AGENTS are delighted to offer to the market a magnificent bay fronted FIVE DOUBLE BEDROOM semi detached period property on Stretford Road in Urmston. Arranged over four floors this immaculately presented and spacious property has retained all it's original character and period features whist being tastefully modernised by the current vendors. In brief the accommodation comprises; porch, generous entrance hallway, bay fronted living room, sitting room, a downstairs shower room with WC and a contemporary fitted kitchen diner that overlooks the rear garden. Three useful cellar chambers can be accessed via the main hallway. To the first floor there are three large double bedrooms as well as a modern fitted bathroom. Stairs rise to a further floor which offers another two generous double bedrooms. Externally this property benefits from driveway parking to the front. To the side, steps lead down into the main cellar chamber whilst to the rear, a large paved SOUTH FACING patio area provides ample space for a table and chairs with a lawned garden beyond. This property would be ideal for a growing family and an internal inspection is essential to appreciate the beautiful period property on offer. Conveniently situated within easy reach of Urmston town centre with its excellent range of shops, general services and restaurants. For commuters, the property positioned is within close proximity to the motorway network. For further information or to arrange an internal inspection, please contact VitalSpace Estate Agents.

Which way does the garden face? South facing rear garden

Are there any extensions and if so when were they built? No

Reasons for sale of property? Bereavement

If you would like to submit an offer on this property, please visit our website - https://www.vitalspace.co.uk/offer - and complete our online offer form.