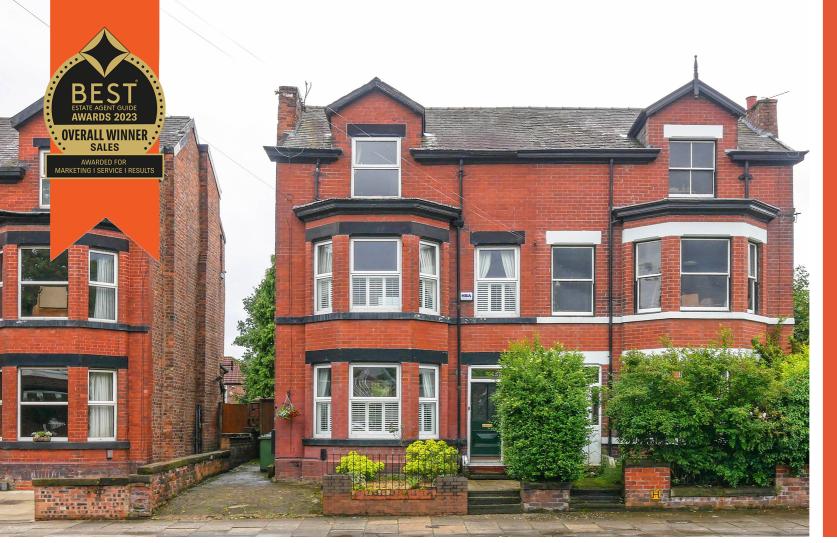

## Stretford Road, Urmston, M41 9LT

.\*\*VIDEO TOUR\*\* - \*\*A SPACIOUS AND CONTEMPORARY PERIOD PROPERTY\*\* - VITALSPACE ESTATE AGENTS are delighted to offer to the market a magnificent bay fronted FIVE DOUBLE BEDROOM semi detached period property on Stretford Road in Urmston. Arranged over four floors this immaculately presented and spacious property has retained all it's original character and period features whist being tastefully modernised by the current vendors. In brief the accommodation comprises; porch, generous entrance hallway, bay fronted living room, sitting room, a downstairs shower room with WC and a contemporary fitted kitchen diner that overlooks the rear garden. Three useful cellar chambers can be accessed via the main hallway. To the first floor there are three large double bedrooms as well as a modern fitted bathroom. Stairs rise to a further floor which offers another two generous double bedrooms. Externally this property benefits from driveway parking to the front. To the side, steps lead down into the main cellar chamber whilst to the rear, a large paved SOUTH FACING patio area provides ample space for a table and chairs with a lawned garden beyond. This property would be ideal for a growing family and an internal inspection is essential to appreciate the beautiful period property on offer. Conveniently situated within easy reach of Urmston town centre with its excellent range of shops, general services and restaurants. For commuters, the property positioned is within close proximity to the motorway network. For further information or to arrange an internal inspection, please contact VitalSpace Estate Agents.