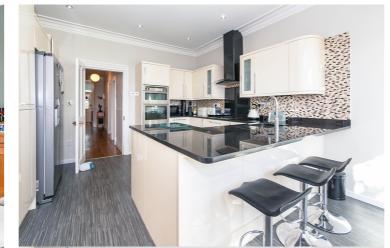

## Stretford Road, Urmston, M41 9LT

.\*\*VIDEO TOUR\*\* - \*\*A SPACIOUS AND CONTEMPORARY PERIOD PROPERTY\*\* - VITALSPACE ESTATE AGENTS are delighted to offer to the market a magnificent bay fronted FIVE DOUBLE BEDROOM semi detached period property on Stretford Road in Urmston. Arranged over four floors this immaculately presented and spacious property has retained all it's original character and period features whist being tastefully modernised by the current vendors. In brief the accommodation comprises; porch, generous entrance hallway, bay fronted living room, sitting room, a downstairs shower room with WC and a contemporary fitted kitchen diner that overlooks the rear garden. Three useful cellar chambers can be accessed via the main hallway. To the first floor there are three large double bedrooms as well as a modern fitted bathroom. Stairs rise to a further floor which offers another two generous double bedrooms. Externally this property benefits from driveway parking to the front. To the side, steps lead down into the main cellar chamber whilst to the rear, a large paved SOUTH FACING patio area provides ample space for a table and chairs with a lawned garden beyond. This property would be ideal for a growing family and an internal inspection is essential to appreciate the beautiful period property on offer. Conveniently situated within easy reach of Urmston town centre with its excellent range of shops, general services and restaurants. For commuters, the property positioned is within close proximity to the motorway network. For further information or to arrange an internal inspection, please contact VitalSpace Estate Agents.