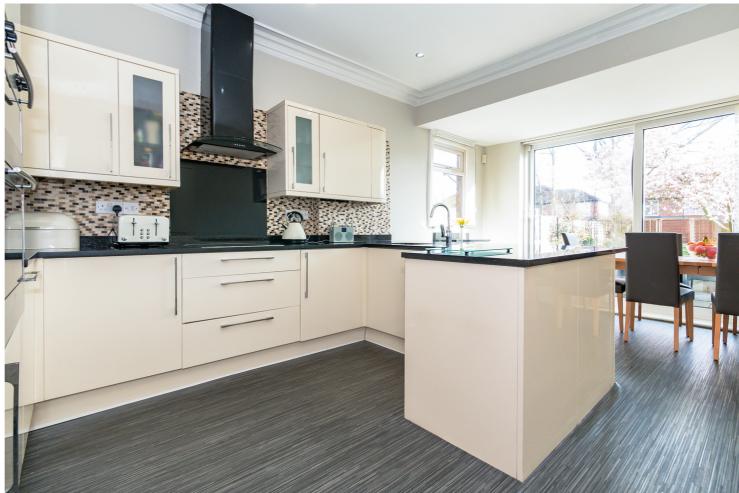

## Stretford Road, Urmston, M41 9LT

.\*\*VIDEO TOUR\*\* - \*\*A SPACIOUS AND CONTEMPORARY PERIOD PROPERTY\*\* - VITALSPACE ESTATE AGENTS are delighted to offer to the market a magnificent bay fronted FIVE DOUBLE BEDROOM semi detached period property on Stretford Road in Urmston. Arranged over four floors this immaculately presented and spacious property has retained all it's original character and period features whist being tastefully modernised by the current vendors. In brief the accommodation comprises; porch, generous entrance hallway, bay fronted living room, sitting room, a downstairs shower room with WC and a contemporary fitted kitchen diner that overlooks the rear garden. Three useful cellar chambers can be accessed via the main hallway. To the first floor there are three large double bedrooms as well as a modern fitted bathroom. Stairs rise to a further floor which offers another two generous double bedrooms. Externally this property benefits from driveway parking to the front. To the side, steps lead down into the main cellar chamber whilst to the rear, a large paved SOUTH FACING patio area provides ample space for a table and chairs with a lawned garden beyond. This property would be ideal for a growing family and an internal inspection is essential to appreciate the beautiful period property on offer. Conveniently situated within easy reach of Urmston town centre with its excellent range of shops, general services and restaurants. For commuters, the property positioned is within close proximity to the motorway network. For further information or to arrange an internal inspection, please contact VitalSpace Estate Agents.

## Features

- Five double bedrooms
- Victorian semi detached
- Arranged over four floors
- Ample period features
- Immaculate presentation
- Two modern bathrooms
- Walk into Urmston
- Contemporary kitchen/diner
- South facing rear garden
- Approximately 2400 Sq Ft