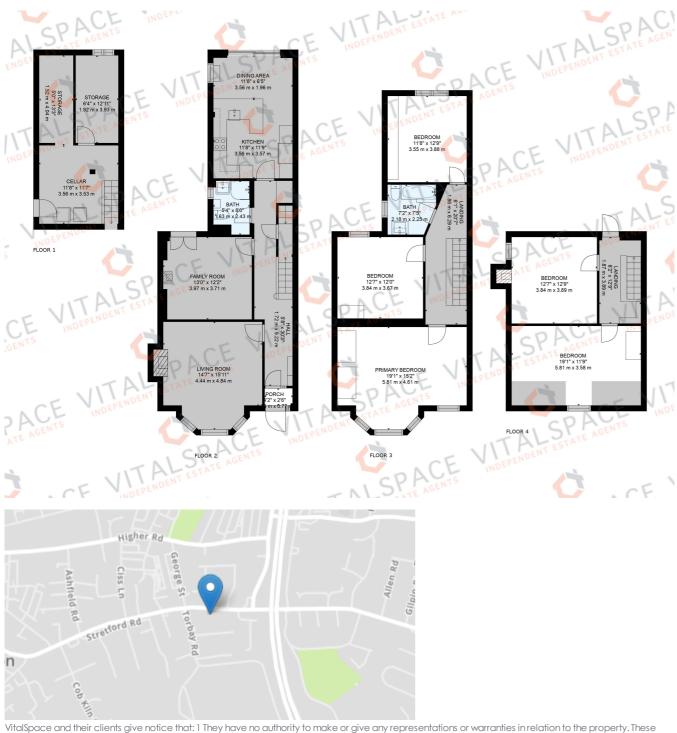

## Stretford Road, Urmston, M41 9LT

.\*\*VIDEO TOUR\*\* - \*\*A SPACIOUS AND CONTEMPORARY PERIOD PROPERTY\*\* - VITALSPACE ESTATE AGENTS are delighted to offer to the market a magnificent bay fronted FIVE DOUBLE BEDROOM semi detached period property on Stretford Road in Urmston. Arranged over four floors this immaculately presented and spacious property has retained all it's original character and period features whist being tastefully modernised by the current vendors. In brief the accommodation comprises; porch, generous entrance hallway, bay fronted living room, sitting room, a downstairs shower room with WC and a contemporary fitted kitchen diner that overlooks the rear garden. Three useful cellar chambers can be accessed via the main hallway. To the first floor there are three large double bedrooms as well as a modern fitted bathroom. Stairs rise to a further floor which offers another two generous double bedrooms. Externally this property benefits from driveway parking to the front. To the side, steps lead down into the main cellar chamber whilst to the rear, a large paved SOUTH FACING patio area provides ample space for a table and chairs with a lawned garden beyond. This property would be ideal for a growing family and an internal inspection is essential to appreciate the beautiful period property on offer. Conveniently situated within easy reach of Urmston town centre with its excellent range of shops, general services and restaurants. For commuters, the property positioned is within close proximity to the motorway network. For further information or to arrange an internal inspection, please contact VitalSpace Estate Agents.

## Features

- Five double bedrooms
- Victorian semi detached
- Arranged over four floors
- Ample period features
- Immaculate presentation
- Two modern bathrooms
- Walk into Urmston
- Contemporary kitchen/diner
- South facing rear garden
- Approximately 2400 Sq Ft