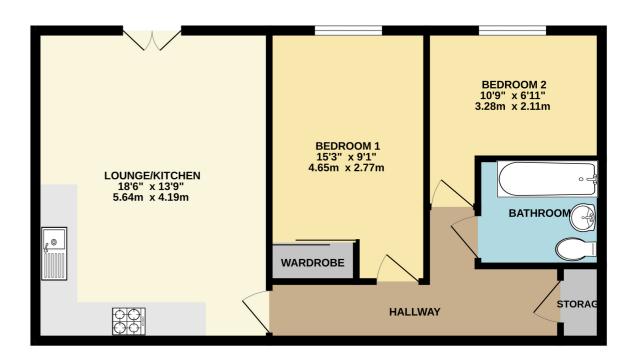

## **First Floor**

**Entrance Hall** 

## Lounge/ Kitchenette

18' 6" x 13' 9" (5.64m x 4.19m)

#### **Bedroom One**

15' 3" x 9' 1" (4.65m x 2.77m)

### **Bedroom Two**

10' 9" x 6' 11" (3.28m x 2.11m)

### **Bathroom**