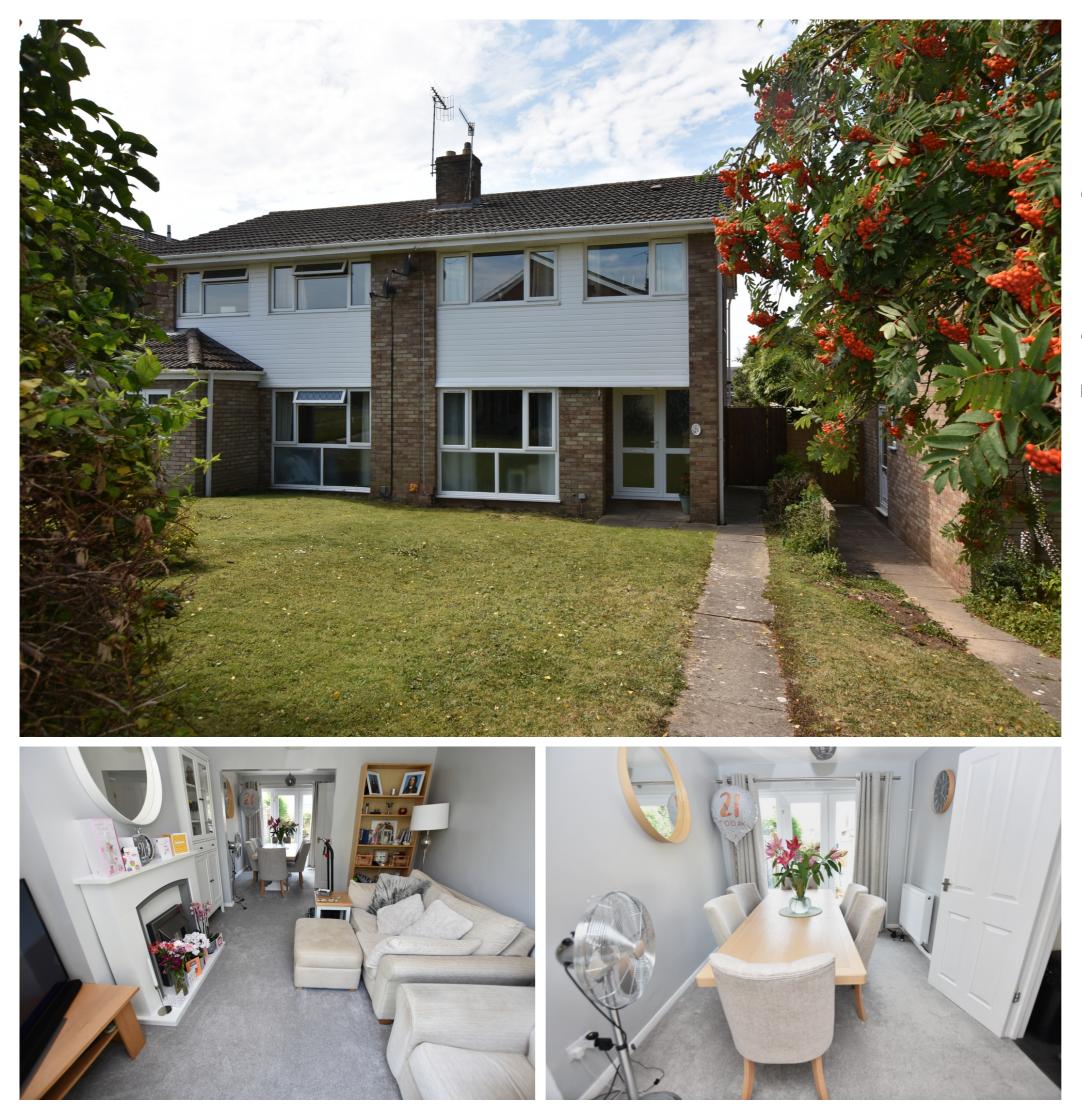

Offered for sale with no onward, this well presented semi detached house occupies a quiet, traffic free position close to open parkland with easy access to local schools and public transport links. Well maintained throughout, the well balanced accommodation briefly comprises; Entrance Hall, Open plan Sitting/Dining Room, Kitchen, three good sized bedrooms and family bathroom. Outside, there are good sized gardens to both front and rear, the latter enjoying a West facing aspect and a single Garage with mains power connected.