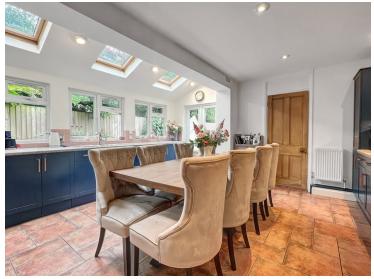

onsultants are pleased to present to the market this beautifully presented and character filled three-bedroom Victorian home fortunately positioned within the highly sought-after Woodfield Road. New to the market and offered for sale in excellent decorative order throughout, we feel this handsome, bay-fronted home lends itself well to a buyer seeking a property with a tasteful blend of both old and new finishing touches. The impressive internal accommodation comprises an entrance hall that provides access to the first floor, a generous 25' kitchen/diner, a fitted & well-equipped kitchen/diner, a cloakroom, a study, three generous bedrooms, and a family bathroom.





### Property Details.

#### **Entrance Hall**

#### Living room



25' 0" x 12' 0" MAX (7.62m x 3.66m)

#### Kitchen/Diner



16' 2" x 15' 6" (4.93m x 4.72m)

#### **Inner Lobby**

#### **Ground Floor Cloakroom**

#### Study/Office

9' 1" x 6' 5" (2.77m x 1.96m)

#### **Converted Basement**



15' 4" x 13' 5" (4.67m x 4.09m)

#### First Floor Landing

#### **Bedroom One**



15' 4" x 13' 5" (4.67m x 4.09m)

## Property Details.

#### **Bedroom Two**



13' 4" x 10' 0" (4.06m x 3.05m)

#### **Bedroom Three**



9' 0" x 8' 4" (2.74m x 2.54m)

#### Family Bathroom



#### **Enclosed Rear Garden**



**Garage & Driveway Parking** 

### Property Details.

#### Floorplans



#### Location



We have not carried out a structural survey and the services, appliances and specific fittings have not been tested. All photographs, measurements, floor plans and distances referred to are given as a guide only and should not be