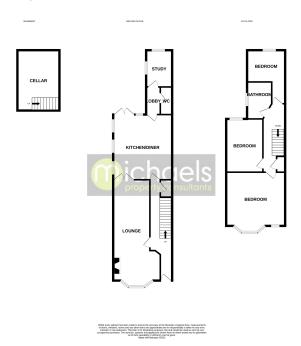

n/diner, a fitted & well-equipped kitchen/diner, a cloakroom, a study, three generous bedrooms, and a family bathroom.





### Property Details.

#### **Entrance Hall**

#### Living room



25' 0" x 12' 0" MAX (7.62m x 3.66m)

#### Kitchen/Diner



16' 2" x 15' 6" (4.93m x 4.72m)

#### **Inner Lobby**

#### **Ground Floor Cloakroom**

#### Study/Office

9' 1" x 6' 5" (2.77m x 1.96m)

#### **Converted Basement**



15' 4" x 13' 5" (4.67m x 4.09m)

#### First Floor Landing

#### **Bedroom One**



15' 4" x 13' 5" (4.67m x 4.09m)

## Property Details.

#### **Bedroom Two**



13' 4" x 10' 0" (4.06m x 3.05m)

#### **Bedroom Three**



9' 0" x 8' 4" (2.74m x 2.54m)

#### Family Bathroom



#### **Enclosed Rear Garden**



**Garage & Driveway Parking** 

### Property Details.

#### Floorplans



#### Location



We have not carried out a structural survey and the services, appliances and specific fittings have not been tested. All photographs, measurements, floor plans and distances referred to are given as a guide only and should not be relied upon for the purchase of carpets or any other fixtures or fittings. Gardens, roof terraces, balconies and communal gardens as well as tenure and lease details cannot have their accuracy guaranteed for intending purchasers. Lease details, service ground rent (where applicable) are given as a guide only and should be checked and confirmed by your solicitor prior to exchange of contracts.