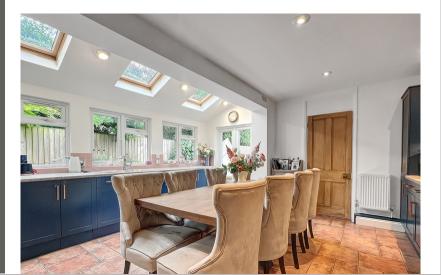

nge/Diner With Feature Bay Window
- Ground Floor Cloakroom

## 7 Woodfield Road, Braintree, Essex. CM7 3HZ.

Michaels Property Consultants are pleased to present to the market this beautifully presented and character filled three-bedroom Victorian home fortunately positioned within the highly sought-after Woodfield Road. New to the market and offered for sale in excellent decorative order throughout, we feel this handsome, bay-fronted home lends itself well to a buyer seeking a property with a tasteful blend of both old and new finishing touches. The impressive internal accommodation comprises an entrance hall that provides access to the first floor, a generous 25' kitchen/diner, a fitted & well-equipped kitchen/diner, a cloakroom, a study, three generous bedrooms, and a family bathroom.





### Property Details.

#### **Entrance Hall**

#### Living room



25' 0" x 12' 0" MAX (7.62m x 3.66m)

#### Kitchen/Diner



16' 2" x 15' 6" (4.93m x 4.72m)

#### **Inner Lobby**

#### **Ground Floor Cloakroom**

#### Study/Office

9' 1" x 6' 5" (2.77m x 1.96m)

#### **Converted Basement**



15' 4" x 13' 5" (4.67m x 4.09m)

#### First Floor Landing

#### **Bedroom One**



15' 4" x 13' 5" (4.67m x 4.09m)

## Property Details.

#### **Bedroom Two**



13' 4" x 10' 0" (4.06m x 3.05m)

#### **Bedroom Three**



9' 0" x 8' 4" (2.74m x 2.54m)

#### Family Bathroom



#### **Enclosed Rear Garden**



**Garage & Driveway Parking** 

### Property Details.

#### Floorplans



#### Location



We have not carried out a structural survey and the services, appliances and specific fittings have n