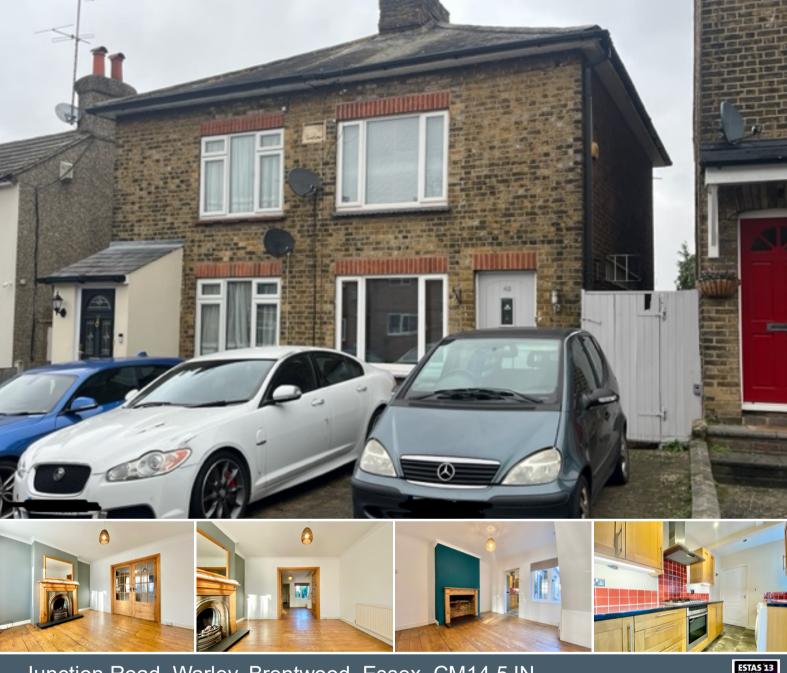

# Junction Road, Warley, Brentwood, Essex, CM14 5JN £495,000

Located just a short walk from Brentwood Main and Elizabeth Line Station is this charming semi detached Two Double Bedroom period cottage. The property has been maintained to a good standard throughout and benefits from a private garden with own access and off street parking for two vehicles. Offered with no onward chain.

- SEMI DETACHED
- LARGE LOUNGE
- FITTED KITCHEN
- **OFF STREET** PARKING FOR TWO CARS
- PERIOD FEATURES
- TWO DOUBLE **BEDROOMS**
- DINING ROOM
- MODERN **BATH/SHOWER ROOM** AND WC
- REAR GARDEN WITH SIDE ACCESS
- NO ONWARD CHAIN

#### Lounge

Window to the front. Feature fireplace. Wooden doors to :-

**Dining Room** 

Feature fireplace. Window to the rear garden.

#### Kitchen

Modern fitted kitchen Doors to the rear garden. Door to :-

#### Family Bath/Shower and WC

Modern bathroom with shower over bath WC Window to the rear. Heated towel rail.

### External

Front Garden

Paved to provide off street parking for two cars. Gated access to :-

#### Rear Garden

Large Rear Garden. Laid to lawn. Patio Area. Storage unit.