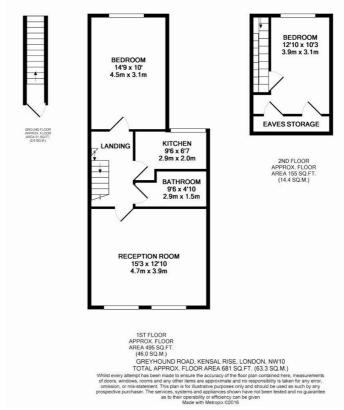

Well maintained the property benefits from SPACIOUS LOUNGE, FITTED KITCHEN, SHOWER ROOM, DOUBLE BEDROOM on the first floor with a further DOUBLE BEDROOM on the second floor.

## £1,500.00 Per month

- TWO BEDROOMS
- SPLIT LEVEL
- WELL PRESENTED

Every attempt has been made to ensure accuracy, however all measurements are approximate and for illustrative purposes only and are not to scale. In accordance with the Property Misdescriptions Act (1991) the following particulars have been prepared in good faith and they are not intended to constitute part of an offer or contract. We have not carried out a structural survey and the services, appliances and specific fittings have not been tested. All photographs, measurements, floor plans and distances referred to are given as a guide only and should not be relied upon for the purchase of carpets or any other fixtures and fittings. Lease details, service charges and ground rent (where applicable) are given as a guide only and should be checked and confirmed by your Solicitor prior to exchange of contracts. D&555