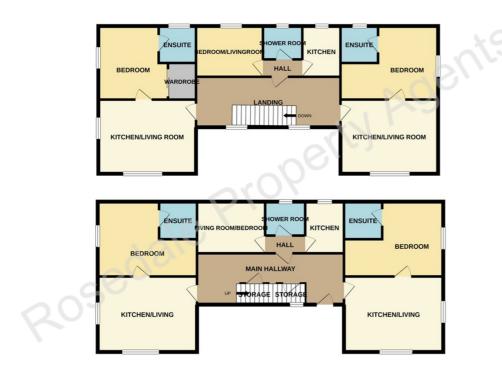

# FLAT 1 - KITCHEN - LIVING FLAT 3 - KITCHEN - LIVING

15' 0" x 11' 5" (4.57m x 15' 0" x 11' 5" (4.57m x 3.48m) (approx)

# **BEDROOM 1**

3.45m) (approx)

# **ENSUITE 1**

# **FLAT 2 - KITCHEN**

1.78m) (approx)

# **SHOWER ROOM 1**

# LIVING - BEDROOM 1

10' 3" x 7' 11" (3.12m x 2.41m) (approx)

3.48m) (approx)

## **BEDROOM 2**

15' 0" x 11' 4" (4.57m x 15' 0" x 11' 4" (4.57m x 3.45m) (approx)

# **ENSUITE 2**

FLAT 4 - KITCHEN - LIVING 7' 11" x 5' 10" (2.41m x 15' 0" x 11' 5" (4.57m x 3.48m) (approx)

# **BEDROOM**

15' 0" x 11' 4" (4.57m x 3.45m) (approx)

# **ENSUITE 3**

FLAT 5 - KITCHEN

7' 11" x 5' 10" (2.41m x There is parking for several 1.78m) (approx) vehicles, a garden with fencing and two large storage **SHOWER ROOM 2** sheds.

# LIVING - BEDROOM 2 10' 3" x 7' 11" (3.12m x **AGENT NOTES** 2.41m) (approx)

The floorplan is for illustrative purposes only. Fixtures and **FLAT 6 - KITCHEN - LIVING** fittings do not represent the 15' 0" x 11' 5" (4.57m x current state of the property. 3.48m) (approx) Not to scale and is meant as a guide only.

# **BEDROOM 3**

15' 0" x 11' 4" (4.57m x 3.45m) (approx)

# **SHOWER ROOM 3**

### **OUTSIDE**

## **AGENT NOTES**

Current rentals available on request.

1110 Lincoln Road, Peterborough, PE4 6BP E: peterborough@rosedalepropertyagents.com т: 01733 574969