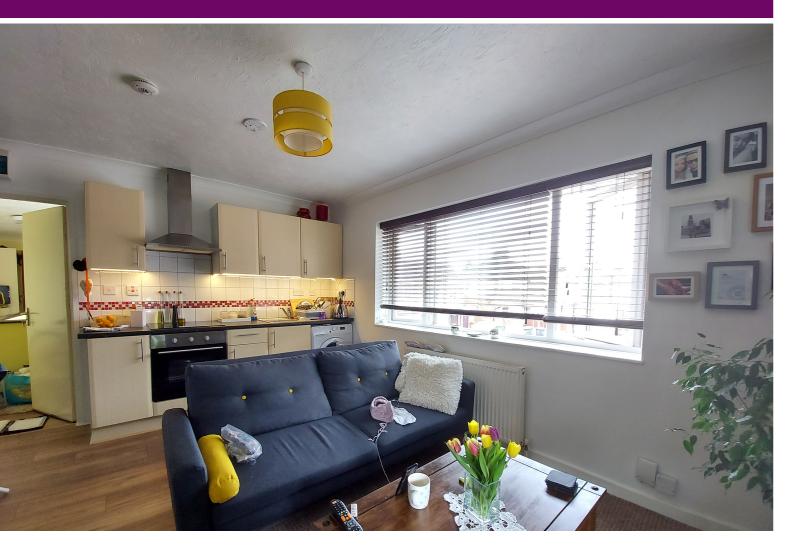

# FLAT 1 - KITCHEN - LIVING FLAT 3 - KITCHEN - LIVING

15' 0" x 11' 5" (4.57m x 15' 0" x 11' 5" (4.57m x 3.48m) (approx)

# **BEDROOM 1**

3.45m) (approx)

# LIVING - BEDROOM 1

10' 3" x 7' 11" (3.12m x 2.41m) (approx)

3.48m) (approx)