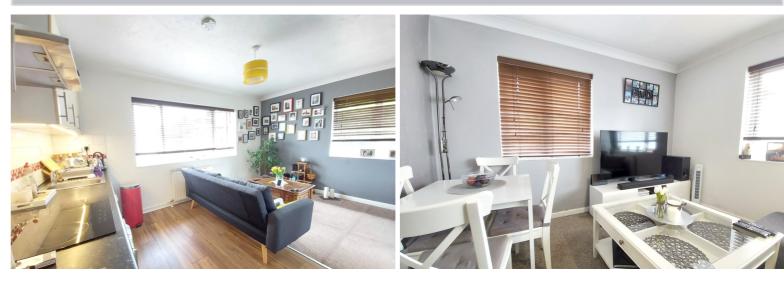

# FLAT 1 - KITCHEN - LIVING FLAT 3 - KITCHEN - LIVING

15' 0" x 11' 5" (4.57m x 15' 0" x 11' 5" (4.57m x 3.48m) (approx)

# LIVING - BEDROOM 1

10' 3" x 7' 11" (3.12m x 2.41m) (approx)

3.48m) (approx)