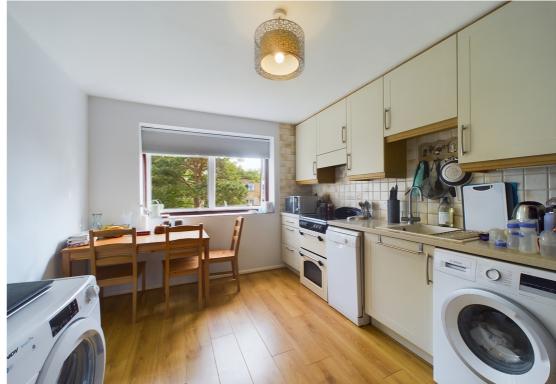

## COUNTRY PROPERTIES

Offered to the market with no onward chain is this spacious two-bedroom first floor apartment. Benefitting from a southerly facing balcony, garage and residents parking.

Accommodation comprises of a spacious, bright living area with double doors onto the balcony and kitchen overlooking the communal gardens with appliances and ample storage space. Both bedrooms are generous doubles and the family bathroom contains W.C, wash hand basin and bath with shower attachment.