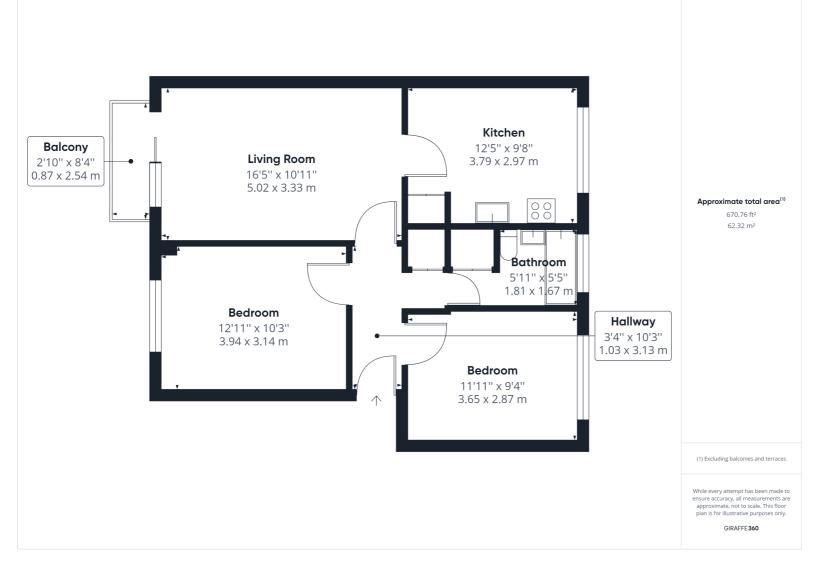

## COUNTRY PROPERTIES

Offered to the market with no onward chain is this spacious two-bedroom first floor apartment. Benefitting from a southerly facing balcony, garage and residents parking.

Accommodation comprises of a spacious, bright living area with double doors onto the balcony and kitchen overlooking the communal gardens with appliances and ample storage space. Both bedrooms are generous doubles and the family bathroom contains W.C, wash hand basin and bath with shower attachment.

All measurements are approximate and quoted in metric with imperial equivalents and for general guidance only and whilst every attempt has been made to ensure accuracy, they must not be relied on. The fixtures, fittings and appliances referred to have not been tested and therefore no guarantee can be given and that they are in working order. Internal photographs are reproduced for general information and it must not be inferred that any item shown is included with the property. For a free valuation, contact the numbers listed on the brochure.