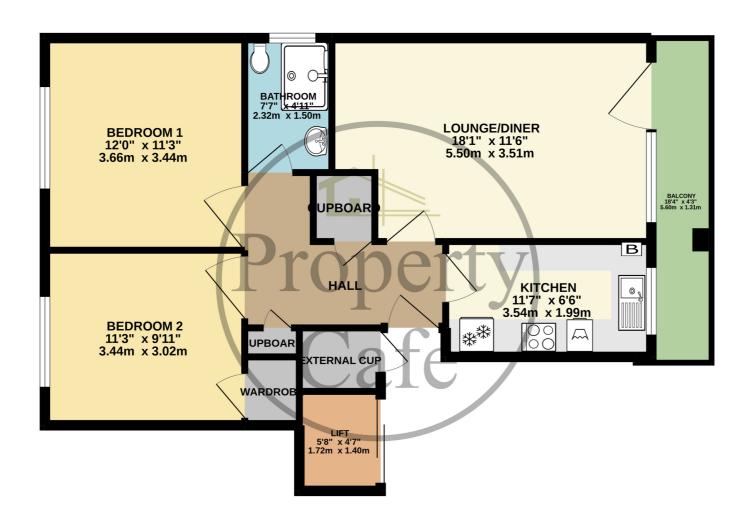

23b Harewood Close, Bexhill-on-Sea, East Sussex, TN39 3LX Two Bedroom First Floor Apartment Sold With No Chain £189,950

The Property Cafe is delighted to offer for sale this First Floor Two Bedroom Purpose Built Apartment situated in a highly sought-after Collington location close to excellent local shops & mainline station. Benefits and accommodation includes: A secure communal entrance with inner hall, stairs and lift access to all floors, a good size inner hall with ample storage space, a spacious south facing loungediner with a full width balcony, a fitted kitchen, fitted shower room & two good size double bedrooms. The apartment central heated and double glazed and there is a single garage en-block. The apartment belongs to an immaculate & well run development and Offered for sale with excellent potential, NO CHAIN and a Share of Freehold. For further details or to arrange a viewing contact our Bexhill team on (01424) 224488

- Two Bedroom First Floor Apartment
  - Two Spacious Double Bedrooms
- South Facing Lounge (With Balcony)
- Basic Fitted Kitchen & Shower Room
- Neutral Basic Decoration Throughout
- Offers Excellent Scope & Potential
  - Single Garage En-bloc