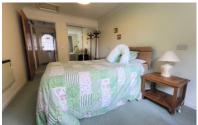

### **BEDROOM**

15' 0" x 8' 8" (4.57m x 2.64m) (approx) UPVC double glazed window to rear aspect, coving to ceiling, built in wardrobe and radiator.