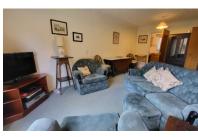

#### LIVING SPACE

18' 2" x 10' 4" (5.54m x 3.15m) (approx) Coving to ceiling, sliding door to rear aspect and radiator.