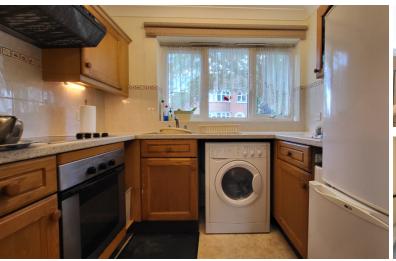

#### **KITCHEN**

7' 8" x 5' 9" (2.34m x 1.75m) (approx) Fitted with a range of base and wall units with work surfaces over, stainless steel sink unit, integrated oven, hob with extractor fan over, space for a fridge / freezer, plumbing for a washing machine. UPVC double glazed window to front aspect.