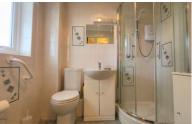

#### **SHOWER ROOM**

Fitted with a three piece suite comprising low level W/C, vanity unit with wash basin, shower cubicle, heated towel rail, coving to ceiling. UPVC double glazed window to front aspect.