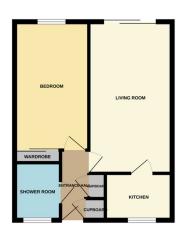

#### **ENTRANCE HALL**

Door to front aspect, coving to ceiling ,two storage The floorplan is for illustrative purposes only. Fixtures and cupboards and radiator.

#### **AGENT NOTES**

fittings do not represent the current state of the property. Not to scale and is meant as a guide only.