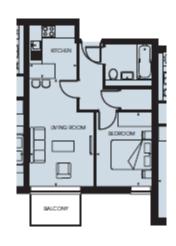

## APARTMENT

 Living Room
 3.05m x 5.10m
 10°0" x 16′9"

 Kitchen
 2.26m x 2.40m
 7′5" x 7′10"

 Master Bedroom
 2.60m x 3.44m
 8′6" x 11′3"

 TOTAL
 40.0 scM
 431 SGFT

 BALCONY
 3.5 SQM
 38 SQFT

VIEWING BY APPOINTMENT WITH 1ST AVENUE.