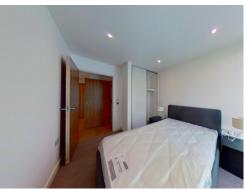

## APARTMENT

 Living Room
 3.05m x 5.10m
 10°0" x 16′9"

 Kitchen
 2.26m x 2.40m
 7′5" x 7′10"

 Master Bedroom
 2.60m x 3.44m
 8′6" x 11′3"

 TOTAL
 40.0 scM
 431 SGFT

 BALCONY
 3.5 SQM
 38 SQFT

VIEWING BY APPOINTMENT WITH 1ST AVENUE.