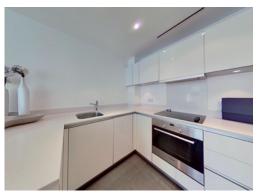

## APARTMENT

 Living Room
 3.05m x 5.10m
 10°0" x 16′9"

 Kitchen
 2.26m x 2.40m
 7′5" x 7′10"

 Master Bedroom
 2.60m x 3.44m
 8′6" x 11′3"

 TOTAL
 40.0 scM
 431 SGFT

 BALCONY
 3.5 SQM
 38 SQFT

VIEWING BY APPOINTMENT WITH 1ST AVENUE.