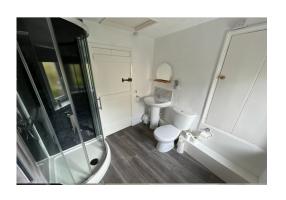

## **EN-SUITE SHOWER ROOM**

Double glazed window to rear, quadrant shower enclosure with thermostatic shower unit, pedestal hand wash basin and low level WC. Cupboard over stairs with wall mounted combi boiler, access to loft space, wood style flooring.