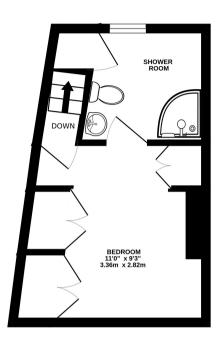

### **EXTERNALLY**

To the rear of the property is an enclosed courtyard garden with space for bistro table, storage outhouse for storage and with space for washing machine.