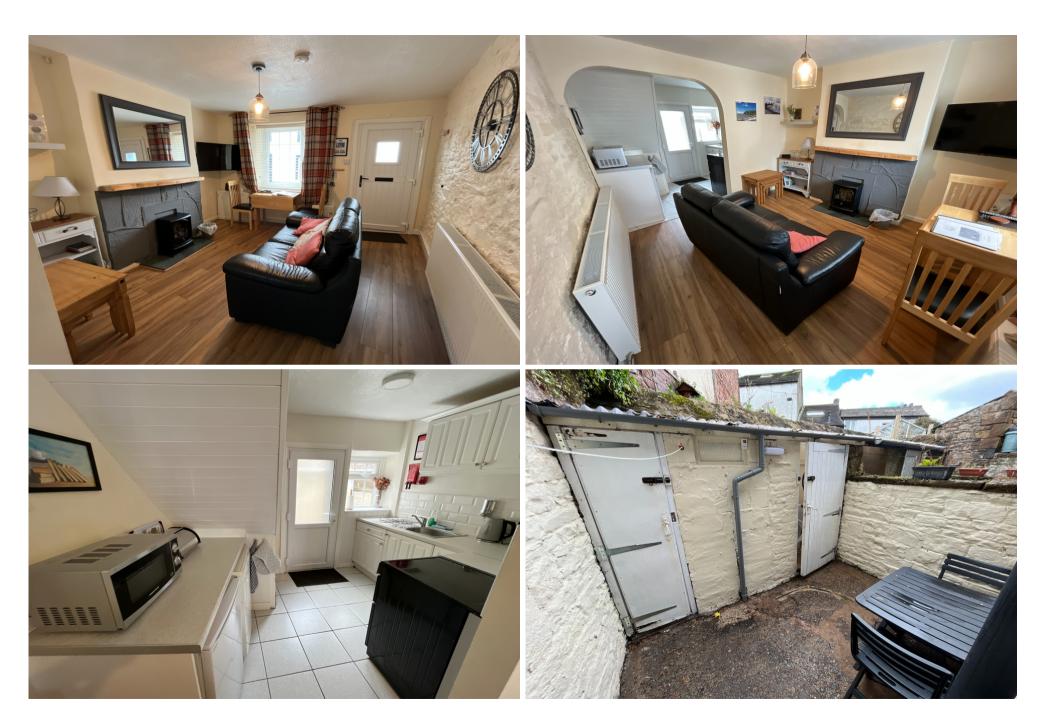

# GROUND FLOOR ENTRANCE

A part glazed PVC front door opens into living room

#### LIVING ROOM

Double glazed window to front, fireplace surround, painted exposed stone wall, double radiator, wood style flooring, opening into kitchen

#### **KITCHEN**

Fitted range of base and wall mounted units with work surfaces, single drainer sink unit with tiled splashback, electric cooker with space for fridge and freezer under stairs, part glazed door to courtyard. double glazed window to rear, stairs to first floor, tiled flooring