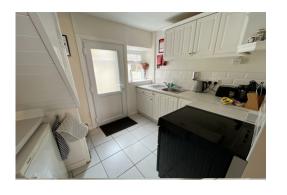

#### **KITCHEN**

Fitted range of base and wall mounted units with work surfaces, single drainer sink unit with tiled splashback, electric cooker with space for fridge and freezer under stairs, part glazed door to courtyard. double glazed window to rear, stairs to first floor, tiled flooring