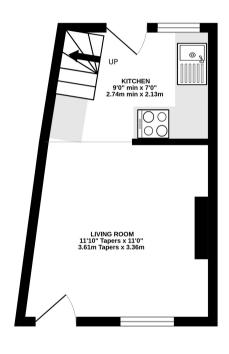

# FIRST FLOOR LANDING

Door to bedroom

#### **BEDROOM**

Double glazed window to front, two built in double wardrobes, double radiator, door to en-suite

## **EN-SUITE SHOWER ROOM**

Double glazed window to rear, quadrant shower enclosure with thermostatic shower unit, pedestal hand wash basin and low level WC. Cupboard over stairs with wall mounted combi boiler, access to loft space, wood style flooring.