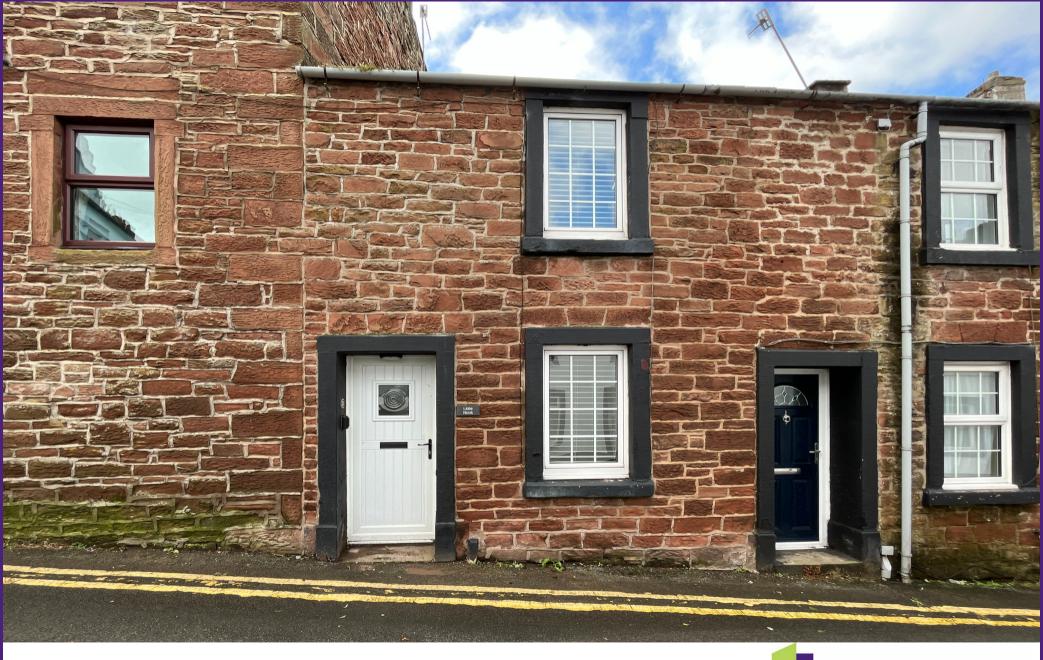

20 FINKLE STREET | ST BEES | CUMBRIA | CA27 0BN PRICE £110,000

### SUMMARY

Oh so cute!! Centrally located in the pretty coastal village of St Bees, which lies at the start/finish of Wainwright's Coast to Coast footpath and so handy for the local pubs, church, station and of course the sandy beach, this gorgeous and bijou one bedrooms cottage will make a wonderful bolt-hole or Airbnb. Currently used as a holiday let and available furnished if desired, the property includes a living room with an open plan modern kitchen, a double bedroom to the first floor and an en-suite shower room. There is even a cute courtyard garden to the rear with a useful utility/outhouse for storage. One viewing and you'll fall for its charms...

# GROUND FLOOR ENTRANCE

A part glazed PVC front door opens into living room

#### LIVING ROOM

Double glazed window to front, fireplace surround, painted exposed stone wall, double radiator, wood style flooring, opening into kitchen