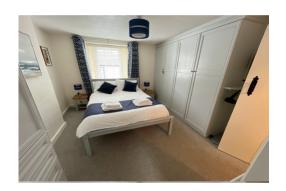

#### **BEDROOM**

Double glazed window to front, two built in double wardrobes, double radiator, door to en-suite