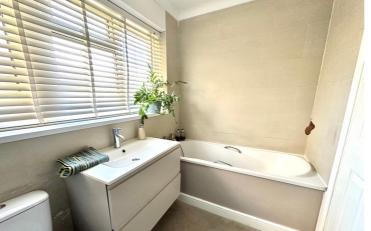

## Bathroom

Window, to the rear. Porcelain tiled wall, bath with shower mixer taps, wash hand basin recessed into vanity unit, close coupled WC, halogen downlighters, centrally heated chrome towel radiator.