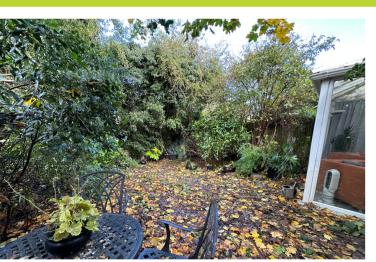

# Rear garden

A private and secluded rear garden, mainly laid with slate chipping and bark, mature shrub boarders and hedges.