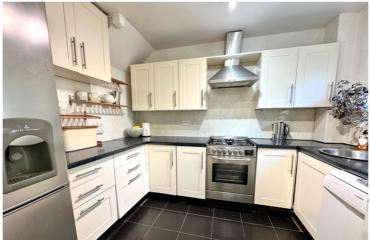

# Kitchen

Window overlooking the rear garden, a range of wall and base units in a cream colour with granite effect work surfaces, space for upright fridge freezer, space for free standing cooker, plumbing for dishwasher, plumbing for washing machine, circular stainless steel sink, tiled floor, tiled splash backs, stainless steel extractor hood.