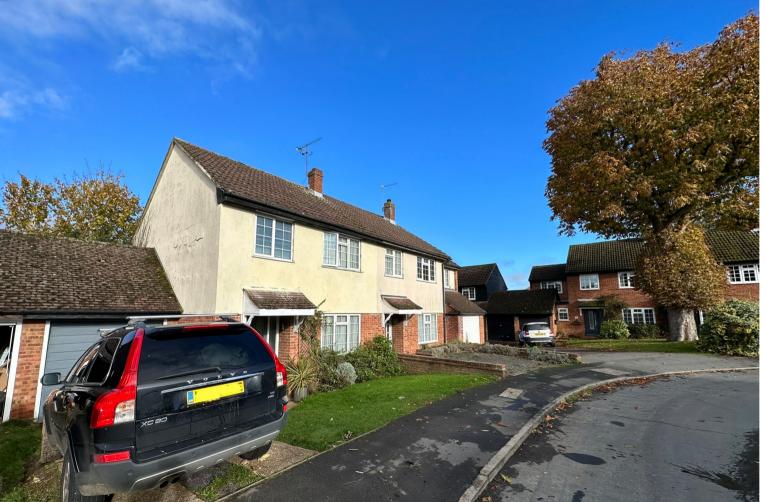

# Front garden and driveway

Small lawn area, driveway for one vehicle, there is potential to create additional parking.