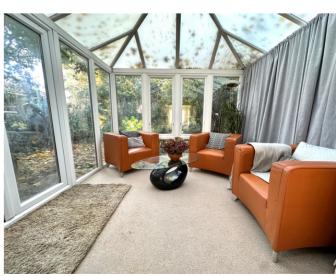

# Conservatory

Double glazed construction with French doors leading to the rear garden, radiator.