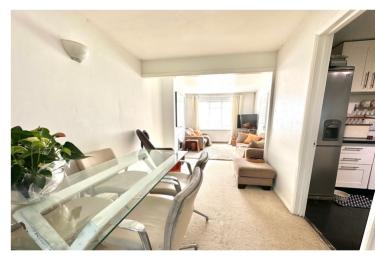

# Sitting Room/ Dining Rm

Double glazed window overlooking front garden, chimney breast with gas point and stainless steel fire place. TV point, open plan to dining area, French door leading to the conservatory and door leading to kitchen.