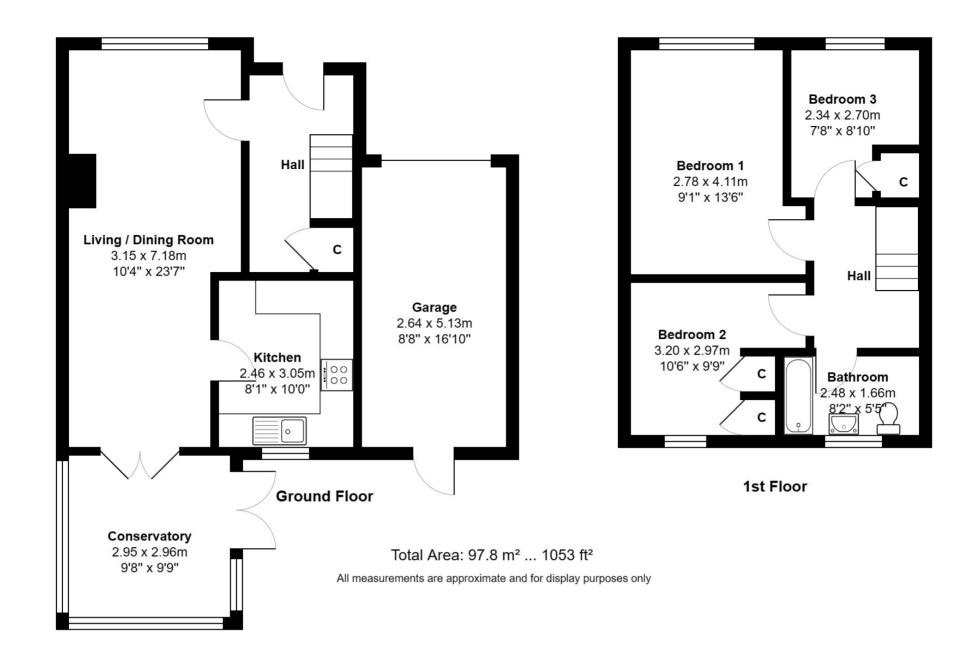

# **Ground Floor**

### **Entrance Hall**

Large understairs storage cupboard, stairs leading to first floor, timber front door, door leading to:

# Sitting Room/ Dining Rm

Double glazed window overlooking front garden, chimney breast with gas point and stainless steel fire place. TV point, open plan to dining area, French door leading to the conservatory and door leading to kitchen.

# Kitchen

Window overlooking the rear garden, a range of wall and base units in a cream colour with granite effect work surfaces, space for upright fridge freezer, space for free standing cooker, plumbing for dishwasher, plumbing for washing machine, circular stainless steel sink, tiled floor, tiled splash backs, stainless steel extractor hood.

# Conservatory

Double glazed construction with French doors leading to the rear garden, radiator.

#### **First Floor**

# Landing

Loft hatch leading to loft area. Doors leading to loft area.

### **Bedroom One**

Double glazed window to front, radiator, coved ceiling.

#### **Bedroom Two**

Window overlooking the rear garden, airing cupboard housing hot water cylinder, storage cupboard. Radiator.

### **Bedroom Three**

Window overlooking front garden and driveway, built in storage cupboard, radiator.

## Bathroom

Window, to the rear. Porcelain tiled wall, bath with shower mixer taps, wash hand basin recessed into vanity unit, close coupled WC, halogen downlighters, centrally heated chrome towel radiator.

### **Outside**

## Garage

Up and over garage doors, with pedestrian door to rear garden. Power and lighting, loft storage area.