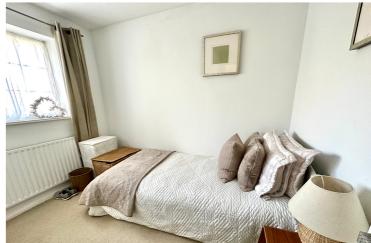

### **Bedroom One**

Double glazed window to front, radiator, coved ceiling.

#### **Bedroom Two**

Window overlooking the rear garden, airing cupboard housing hot water cylinder, storage cupboard. Radiator.

### **Bedroom Three**

Window overlooking front garden and driveway, built in storage cupboard, radiator.