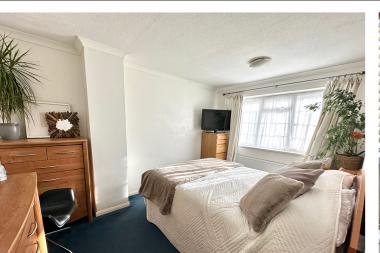

rd housing hot water cylinder, storage cupboard. Radiator.

### **Bedroom Three**

Window overlooking front garden and driveway, built in storage cupboard, radiator.

## Bathroom

Window, to the rear. Porcelain tiled wall, bath with shower mixer taps, wash hand basin recessed into vanity unit, close coupled WC, halogen downlighters, centrally heated chrome towel radiator.

### **Outside**

## Garage

Up and over garage doors, with pedestrian door to rear garden. Power and lighting, loft storage area.

# Rear garden

A private and secluded rear garden, mainly laid with slate chipping and bark, mature shrub boarders and hedges.

# Front garden and driveway

Small lawn area, driveway for one vehicle, there is potential to create additional parking.

### www.whitewoodproperties.co.uk