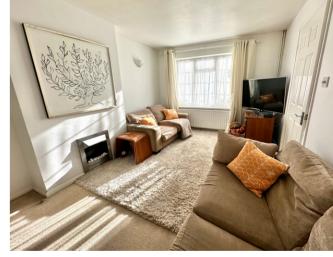

# Sitting Room/ Dining Rm

Double glazed window overlooking front garden, chimney breast with gas point and stainless steel fire place. TV point, open plan to dining area, French door leading to the conservatory and door leading to kitchen.