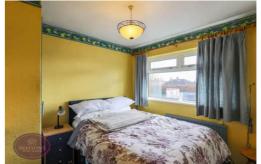

#### **Bedroom 1**

3.8m x 3.09m (12' 6" x 10' 2") UPVC double glazed window to the front, radiator and fitted sliding door wardrobe.

Whilst every attempt has been made to ensure the accuracy of the floorplan contained here, measurements of doors, windows, rooms and any other lemas are approximate and no responsibility is taken for any error, omission or mis-statement. This plan is for illustrative purposes only and should be used as such by any prospective purchaser. The services, systems and appliances shown have not been tested and no guarante as to their operability or efficiency can be given.