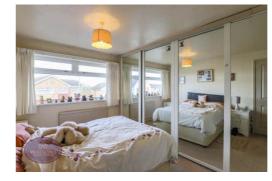

#### **Bedroom 1**

3.8m x 3.09m (12' 6" x 10' 2") UPVC double glazed window to the front, radiator and fitted sliding door wardrobe.

Whilst every attempt has been made to ensure the accuracy of the floorplan contained here, measurements of doors, windows, rooms and any other lemas are approximate and no responsibility is taken for any error, omission or mis-statement. This plan is for illustrative purposes only and should be used as such by any prospective purchaser. The services, systems and appliances shown have not been tested and no guarante as to their operability or efficiency can be given.

## Bedroom 2

3.9m x 2.95m (12' 10" x 9' 8") UPVC double glazed window to the rear, radiator, built in storage cupboard housing the combination boiler and fitted wardrobe.

## **Bedroom 3**

5.05m x 2.2m (16' 7" x 7' 3") UPVC double glazed windows to the front and side, radiator.

## **Bedroom 4**

2.64m x 1.96m (8' 8" x 6' 5") UPVC double glazed window to the front, radiator and fitted wardrobe.