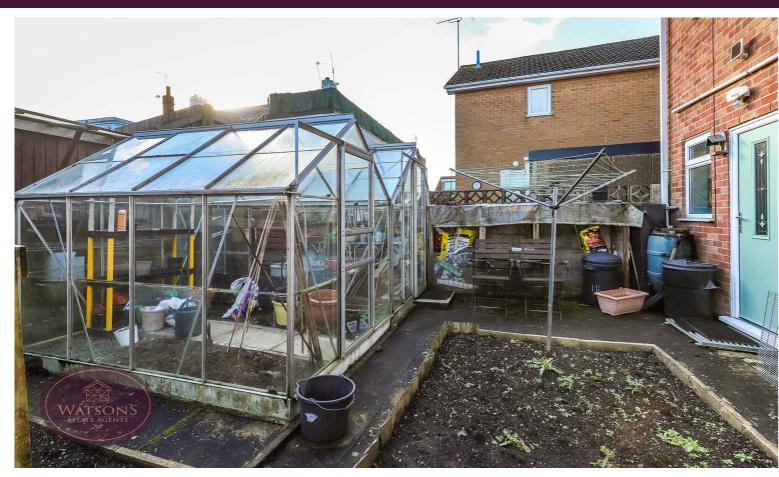

## Outside

To the front of the property is a brick paved driveway with space for multiple vehicles leading to the garage fitted with lighting & power. The rear garden is enclosed by timber fencing to the perimeter and comprises paved patio, flower bed borders and two greenhouses.