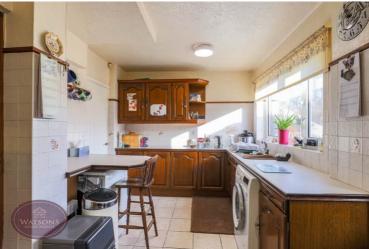

## **Breakfast Kitchen**

4.79m x 2.64m (15' 9" x 8' 8") A range of matching wall 7 base units with worksurfaces incorporating an inset 1.5 bowl sink & drainer unit. Integrated appliances including electric oven & hob. Plumbing for washing machine, tiled floor and partly tiled walls. Door to the garage, two uPVC double glazed windows and door to the rear.