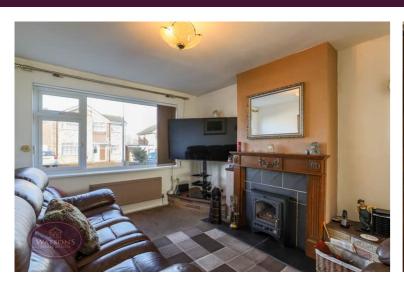

# Lounge/Diner

6.8m x 3.2m (22' 4" x 10' 6") UPVC double glazed windows to the front and rear, two radiators, inglenook fireplace with wooden fireplace surround and inset multi fuel burner.