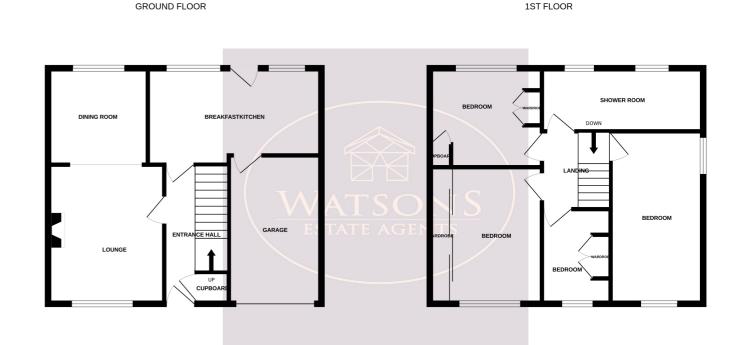

## **Ground Floor**

## **Entrance Hall**

Composite entrance door to the front, radiator and built in storage cupboard. Doors to the lounge/diner, breakfast kitchen and stairs to the first floor.

# Lounge/Diner

6.8m x 3.2m (22' 4" x 10' 6") UPVC double glazed windows to the front and rear, two radiators, inglenook fireplace with wooden fireplace surround and inset multi fuel burner.

## **Breakfast Kitchen**

4.79m x 2.64m (15' 9" x 8' 8") A range of matching wall 7 base units with worksurfaces incorporating an inset 1.5 bowl sink & drainer unit. Integrated appliances including electric oven & hob. Plumbing for washing machine, tiled floor and partly tiled walls. Door to the garage, two uPVC double glazed windows and door to the rear.

## **First Floor**

## Landing

Doors to all bedrooms and the shower room.

#### **Bedroom 1**

3.8m x 3.09m (12' 6" x 10' 2") UPVC double glazed window to the front, radiator and fitted sliding door wardrobe.

Whilst every attempt has been made to ensure the accuracy of the floorplan contained here, measurements of doors, windows, rooms and any other lemas are approximate and no responsibility is taken for any error, omission or mis-statement. This plan is for illustrative purposes only and should be used as such by any prospective purchaser. The services, systems and appliances shown have not been tested and no guarante as to their operability or efficiency can be given.

## Bedroom 2

3.9m x 2.95m (12' 10" x 9' 8") UPVC double glazed window to the rear, radiator, built in storage cupboard housing the combination boiler and fitted wardrobe.

## **Bedroom 3**

5.05m x 2.2m (16' 7" x 7' 3") UPVC double glazed windows to the front and side, radiator.

## **Bedroom 4**

2.64m x 1.96m (8' 8" x 6' 5") UPVC double glazed window to the front, radiator and fitted wardrobe.

## **Shower Room**

White 3 piece suite comprising wc, pedestal sink unit and walk in double shower cubicle with mains fed rainfall shower. Fully tiled walls, partly tiled floor, radiator and two obscured uPVC double glazed windows to the rear.