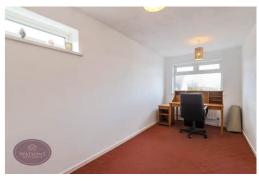

## **Bedroom 4**

2.64m x 1.96m (8' 8" x 6' 5") UPVC double glazed window to the front, radiator and fitted wardrobe.