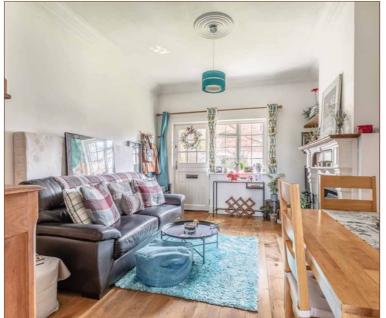

### Site and Location Plans

This two bedroom Edwardian house is centrally located in the charming village of Datchet and just a short walk from a range of shops, schools and transport links (Waterloo Line). The property comes onto the market in excellent condition and was built in 1910 having been subject to a re-design since its original build. The ground floor features an 11ft living room with log burner fireplace and a stylish 12ft kitchen/diner with wood finish surfaces. The first floor includes the two bedrooms - the master bedroom benefiting from fitted wardrobes - and the family bathroom. Externally there is a south-east facing garden to the front of the property which incorporates a wood shed and greenhouse and private parking for two cars. This property would make for an excellent first time purchase or investment due to its convenient location and superb decorative order.