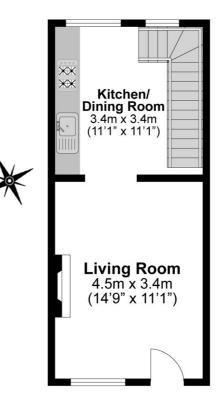

### Site and Location Plans

This two bedroom Edwardian house is centrally located in the charming village of Datchet and just a short walk from a range of shops, schools and transport links (Waterloo Line). The property comes onto the market in excellent condition and was built in 1910 having been subject to a re-design since its original build. The ground floor features an 11ft living room with log burner fireplace and a stylish 12ft kitchen/diner with wood finish surfaces. The first floor includes the two bedrooms - the master bedroom benefiting from fitted wardrobes - and the family bathroom. Externally there is a south-east facing garden to the front of the property which incorporates a wood shed and greenhouse and private parking for two cars. This property would make for an excellent first time purchase or investment due to its convenient location and superb decorative order.

St George's School 1.1 miles away Independent school

**Total Approximate Floor Area** 624 Square feet 58 Square metres