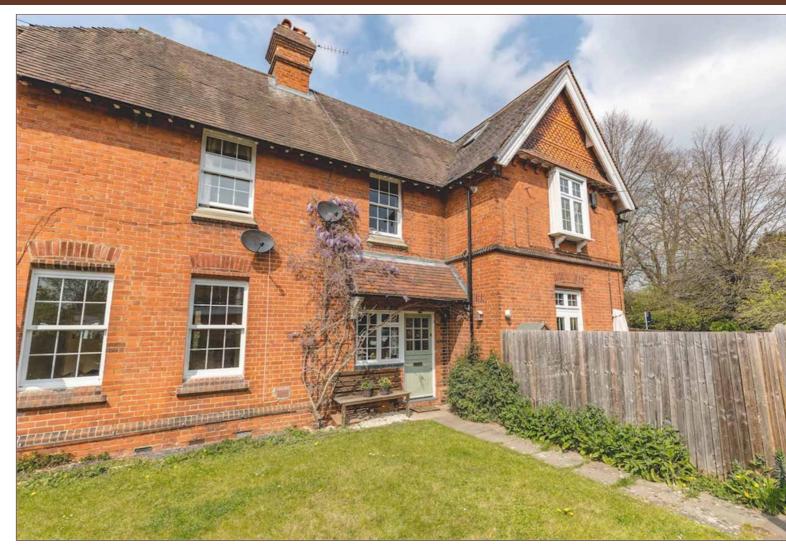

### Site and Location Plans

This two bedroom Edwardian house is centrally located in the charming village of Datchet and just a short walk from a range of shops, schools and transport links (Waterloo Line). The property comes onto the market in excellent condition and was built in 1910 having been subject to a re-design since its original build. The ground floor features an 11ft living room with log burner fireplace and a stylish 12ft kitchen/diner with wood finish surfaces. The first floor includes the two bedrooms - the master bedroom benefiting from fitted wardrobes - and the family bathroom. Externally there is a south-east facing garden to the front of the property which incorporates a wood shed and greenhouse and private parking for two cars. This property would make for an excellent first time purchase or investment due to its convenient location and superb decorative order.

## Slough Road, Datchet Offers in excess of £400,000 Freehold