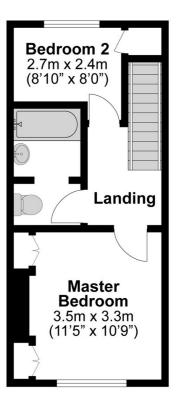

### Site and Location Plans

This two bedroom Edwardian house is centrally located in the charming village of Datchet and just a short walk from a range of shops, schools and transport links (Waterloo Line). The property comes onto the market in excellent condition and was built in 1910 having been subject to a re-design since its original build. The ground floor features an 11ft living room with log burner fireplace and a stylish 12ft kitchen/diner with wood finish surfaces. The first floor includes the two bedrooms - the master bedroom benefiting from fitted wardrobes - and the family bathroom. Externally there is a south-east facing garden to the front of the property which incorporates a wood shed and greenhouse and private parking for two cars. This property would make for an excellent first time purchase or investment due to its convenient location and superb decorative order.

St George's School 1.1 miles away Independent school

**Total Approximate Floor Area** 624 Square feet 58 Square metres