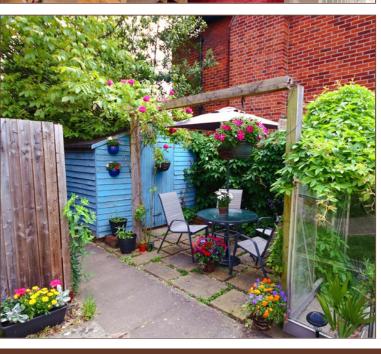

### Site and Location Plans

This two bedroom Edwardian house is centrally located in the charming village of Datchet and just a short walk from a range of shops, schools and transport links (Waterloo Line). The property comes onto the market in excellent condition and was built in 1910 having been subject to a re-design since its original build. The ground floor features an 11ft living room with log burner fireplace and a stylish 12ft kitchen/diner with wood finish surfaces. The first floor includes the two bedrooms - the master bedroom benefiting from fitted wardrobes - and the family bathroom. Externally there is a south-east facing garden to the front of the property which incorporates a wood shed and greenhouse and private parking for two cars. This property would make for an excellent first time purchase or investment due to its convenient location and superb decorative order.

#### External

Front of House: Low maintenance laid to lawn garden; southeast facing; greenhouse; shed.

Parking: Designated off street parking for up to two cars.

Council Tax Band C - £1309

**Transport Links** Nearest stations: