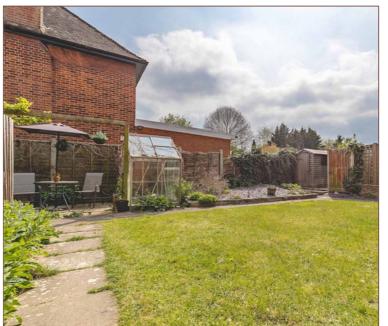

### Site and Location Plans

This two bedroom Edwardian house is centrally located in the charming village of Datchet and just a short walk from a range of shops, schools and transport links (Waterloo Line). The property comes onto the market in excellent condition and was built in 1910 having been subject to a re-design since its original build. The ground floor features an 11ft living room with log burner fireplace and a stylish 12ft kitchen/diner with wood finish surfaces. The first floor includes the two bedrooms - the master bedroom benefiting from fitted wardrobes - and the family bathroom. Externally there is a south-east facing garden to the front of the property which incorporates a wood shed and greenhouse and private parking for two cars. This property would make for an excellent first time purchase or investment due to its convenient location and superb decorative order.

#### External

Front of House: Low maintenance laid to lawn garden; southeast facing; greenhouse; shed.

Parking: Designated off street parking for up to two cars.

Council Tax Band C - £1309

**Transport Links** Nearest stations: