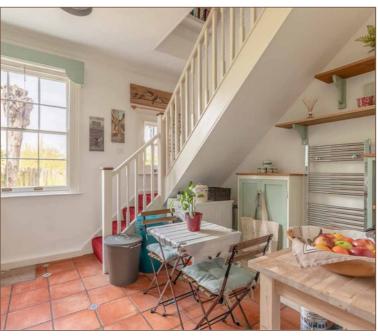

### Site and Location Plans

This two bedroom Edwardian house is centrally located in the charming village of Datchet and just a short walk from a range of shops, schools and transport links (Waterloo Line). The property comes onto the market in excellent condition and was built in 1910 having been subject to a re-design since its original build. The ground floor features an 11ft living room with log burner fireplace and a stylish 12ft kitchen/diner with wood finish surfaces. The first floor includes the two bedrooms - the master bedroom benefiting from fitted wardrobes - and the family bathroom. Externally there is a south-east facing garden to the front of the property which incorporates a wood shed and greenhouse and private parking for two cars. This property would make for an excellent first time purchase or investment due to its convenient location and superb decorative order.