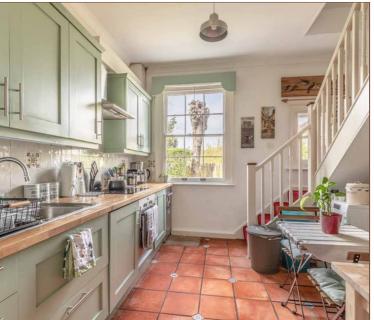

### Site and Location Plans

This two bedroom Edwardian house is centrally located in the charming village of Datchet and just a short walk from a range of shops, schools and transport links (Waterloo Line). The property comes onto the market in excellent condition and was built in 1910 having been subject to a re-design since its original build. The ground floor features an 11ft living room with log burner fireplace and a stylish 12ft kitchen/diner with wood finish surfaces. The first floor includes the two bedrooms - the master bedroom benefiting from fitted wardrobes - and the family bathroom. Externally there is a south-east facing garden to the front of the property which incorporates a wood shed and greenhouse and private parking for two cars. This property would make for an excellent first time purchase or investment due to its convenient location and superb decorative order.