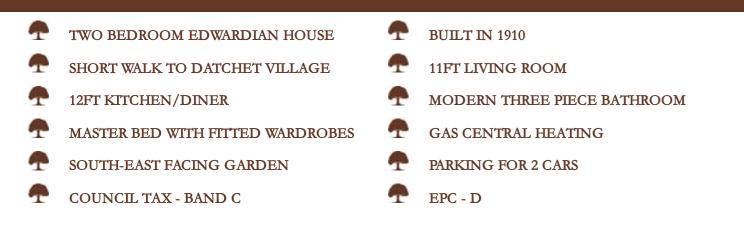

### Site and Location Plans

This two bedroom Edwardian house is centrally located in the charming village of Datchet and just a short walk from a range of shops, schools and transport links (Waterloo Line). The property comes onto the market in excellent condition and was built in 1910 having been subject to a re-design since its original build. The ground floor features an 11ft living room with log burner fireplace and a stylish 12ft kitchen/diner with wood finish surfaces. The first floor includes the two bedrooms - the master bedroom benefiting from fitted wardrobes - and the family bathroom. Externally there is a south-east facing garden to the front of the property which incorporates a wood shed and greenhouse and private parking for two cars. This property would make for an excellent first time purchase or investment due to its convenient location and superb decorative order.