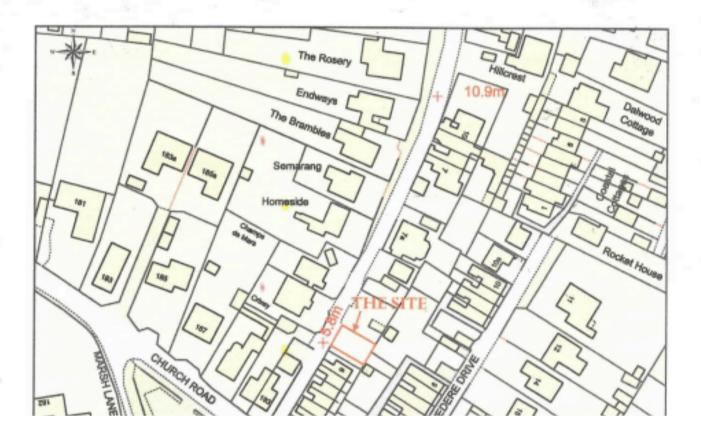

The plan has a nett area of 54.35sq.m (585 sq.ft) and contains rooms as follows: Living space  $7.1 \text{m} \times 4.4 \text{m}$  into bay and the fitted Kitchen, stairs and Cloakroom on the ground floor. The first floor will have Bedroom  $1.5 \text{m} \times 2.6 \text{m}$  and Bedroom  $2.5 \text{m} \times 2.6 \text{m}$  and the family Bathroom  $1.7 \text{m} \times 1.9 \text{m}$ . The rear garden is 3.2 m by 9 m creating a useful space and maximizing the distance from dwellings to the east. The front garden is  $4 \text{m} \times 4 \text{m}$ .