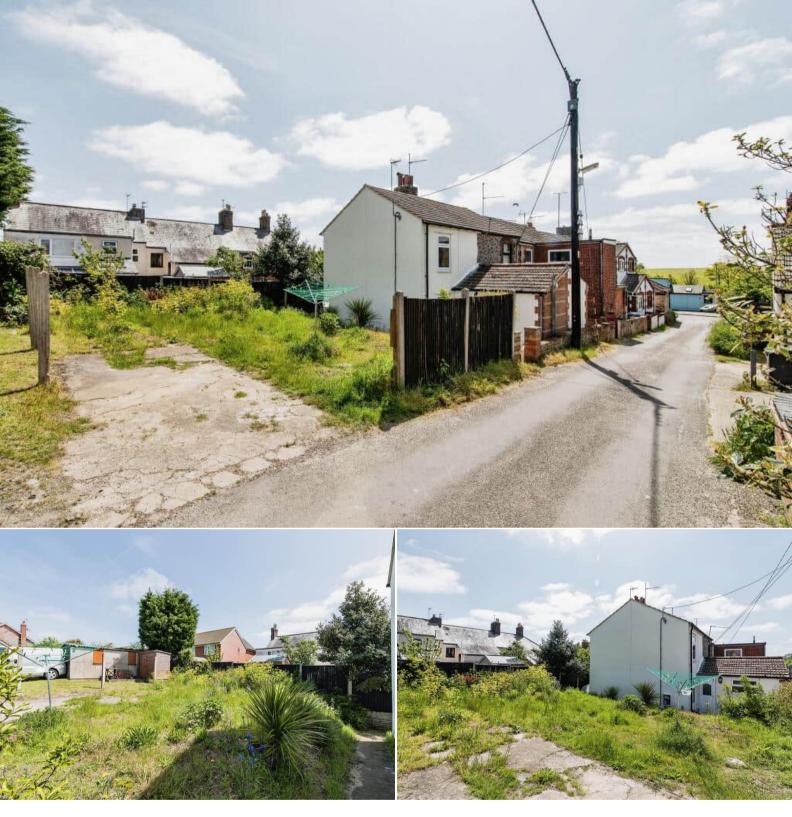

## Green Lane Lowestoft

Bettermove are proud to present this plot of land with planning permissions for a two storey dwelling with off street parking.

The property benefits from being situated in the popular location of Kessingland which offers beautiful beach walks an ideal space for a holiday home. The proposal is for a new small two storey 2-bedroom dwelling approximately 54 sq.m net. The building follows the terraced pattern of development of neighbouring dwellings.

Located in the popular village of Kessingland, the property is Within 100 Yards of Kessingland Beach and other amenities including shops, supermarkets, restaurants and pubs. Excellent transport connections can be found from the A12 and many local buses.