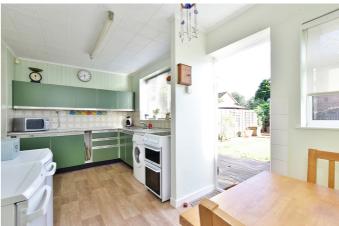

This property comprises of a large bright and airy family room, a separate kitchen/breakfast room which has sufficient space for a large table and chairs. Upstairs, are three generously sized bedrooms and a family wet room.