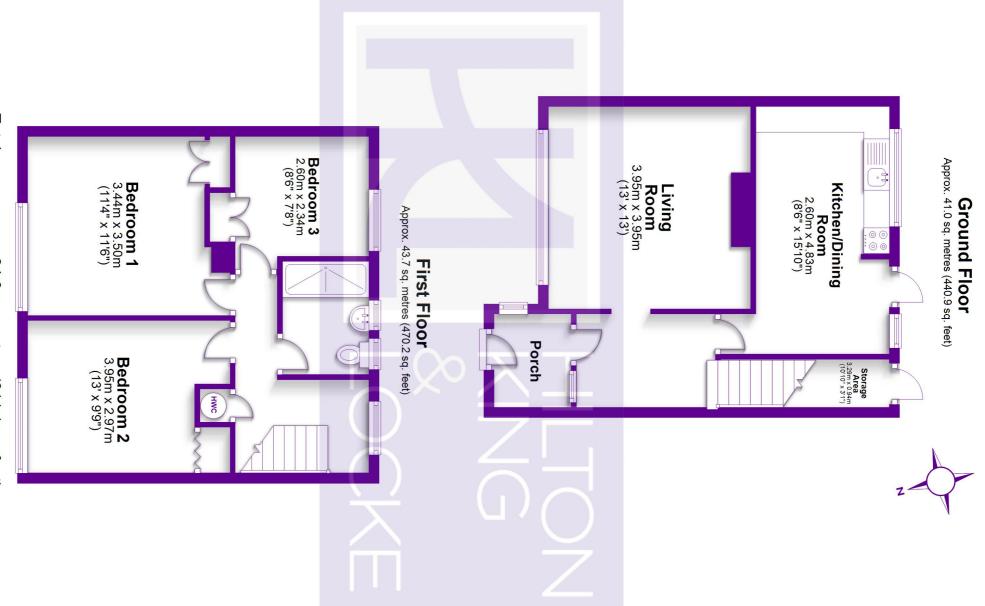

This property comprises of a large bright and airy family room, a separate kitchen/breakfast room which has sufficient space for a large table and chairs. Upstairs, are three generously sized bedrooms and a family wet room.

The property boasts front and back gardens, the front garden is paved and the back garden can be accessed from the property or via the back entrance where you benefit from private parking with space for a garage with power. There is also a large outside storage space. If additional parking is required, on street parking at the front of the property is available.

Tel: 01753 650033 iver@hklhome.co.uk

Total area: approx. 84.6 sq. metres (911.1 sq. feet)

FOR ILLUSTRATIVE PURPOSES ONLY - NOT TO SCALE
The position and size of doors, windows, appliances and other features are approximate only.