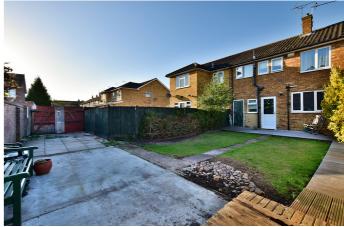

The property boasts front and back gardens, the front garden is paved and the back garden can be accessed from the property or via the back entrance where you benefit from private parking with space for a garage with power. There is also a large outside storage space. If additional parking is required, on street parking at the front of the property is available.