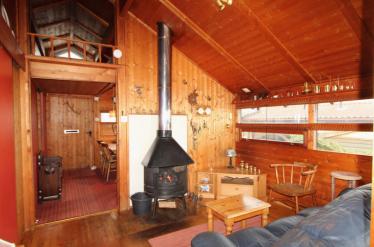

## **FULL DESCRIPTION**

A two bedroom timber cabin Park Home situated in this semi-rural location on the outskirts of Riddlesden. Comprises of a Dining Kitchen, Living Room, Sitting Room, Bedroom, Study/Bedroom, Bathroom. Use of two parking spaces, use of garden area.