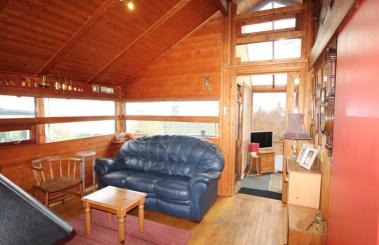

## **FULL DESCRIPTION**

A two bedroom timber cabin Park Home situated in this semi-rural location on the outskirts of Riddlesden. Comprises of a Dining Kitchen, Living Room, Sitting Room, Bedroom, Study/Bedroom, Bathroom. Use of two parking spaces, use of garden area.