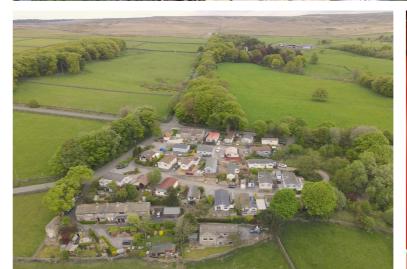

## **FULL DESCRIPTION**

A two bedroom timber cabin Park Home situated in this semi-rural location on the outskirts of Riddlesden. Comprises of a Dining Kitchen, Living Room, Sitting Room, Bedroom, Study/Bedroom, Bathroom. Use of two parking spaces, use of garden area.