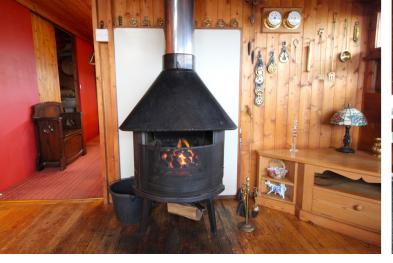

## **FULL DESCRIPTION**

A two bedroom timber cabin Park Home situated in this semi-rural location on the outskirts of Riddlesden. Comprises of a Dining Kitchen, Living Room, Sitting Room, Bedroom, Study/Bedroom, Bathroom. Use of two parking spaces, use of garden area.