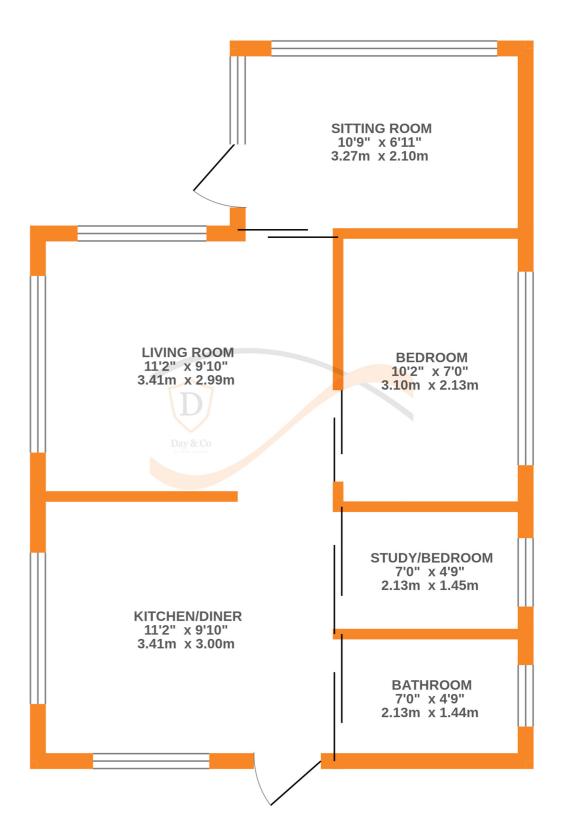

## **FULL DESCRIPTION**

A two bedroom timber cabin Park Home situated in this semi-rural location on the outskirts of Riddlesden. Comprises of a Dining Kitchen, Living Room, Sitting Room, Bedroom, Study/Bedroom, Bathroom. Use of two parking spaces, use of garden area.

## GROUND FLOOR 431 sq.ft. (40.1 sq.m.) approx.

## TOTAL FLOOR AREA: 431 sq.ft. (40.1 sq.m.) approx.

Whilst every attempt has been made to ensure the accuracy of the floorplan contained here, measurements of doors, windows, rooms and any other items are approximate and no responsibility is taken for any error, omission or mis-statement. This plan is for illustrative purposes only and should be used as such by any prospective purchaser. The services, systems and appliances shown have not been tested and no guarantee as to their operability or efficiency can be given.