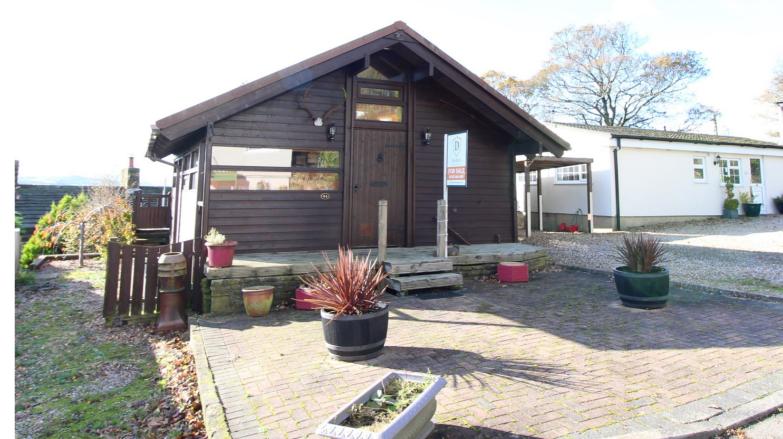

28 Cavendish Street
Keighley
BD21 3RG

**REDUCED £69,000** 

- TIMBER CABIN PARK HOME
- SEMI-RURAL SITE
- USE OF GARDEN AREA

- TWO BEDROOMS
- USE OF TWO PARKING SPACES

## **SUMMARY**

\*\* SCANDI STYLE TIMBER CABIN PARK HOME, TWO BEDROOMS, USE OF TWO PARKING SPACES, DOUBLE GLAZING, USE OF GARDEN AREA, SEMI-RURAL SITE \*\*

## **FULL DESCRIPTION**

A two bedroom timber cabin Park Home situated in this semi-rural location on the outskirts of Riddlesden. Comprises of a Dining Kitchen, Living Room, Sitting Room, Bedroom, Study/Bedroom, Bathroom. Use of two parking spaces, use of garden area.