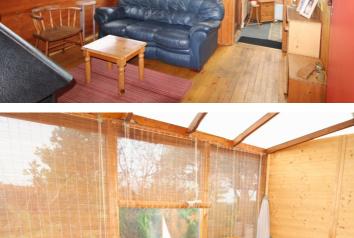

## **FULL DESCRIPTION**

A two bedroom timber cabin Park Home situated in this semi-rural location on the outskirts of Riddlesden. Comprises of a Dining Kitchen, Living Room, Sitting Room, Bedroom, Study/Bedroom, Bathroom. Use of two parking spaces, use of garden area.