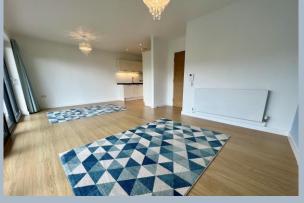

On entering the property, a hallway with large storage cupboards leads into a spacious, open plan kitchen/living room which leads onto the balcony. The kitchen offers ample floor and eye level units finished with a matching work surface and complimented with a range of integrated appliances.