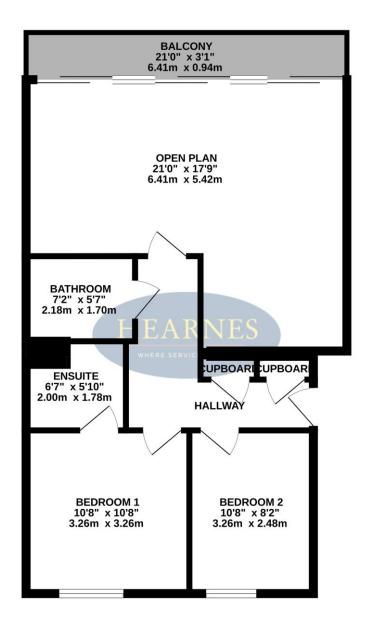

On entering the property, a hallway with large storage cupboards leads into a spacious, open plan kitchen/living room which leads onto the balcony. The kitchen offers ample floor and eye level units finished with a matching work surface and complimented with a range of integrated appliances.

Both bedrooms are double in size with the master offering ample built in storage as well as modern fitted ensuite. Completing the accommodation is a luxury bathroom comprising a WC, wash hand basic and bath with shower over.

The property is conveyed with one secure allocated parking space.

Leasehold: 139 years

Maintenance Charge: Approx £1,189.22 every 6 months

Ground Rent: £350 per annum.