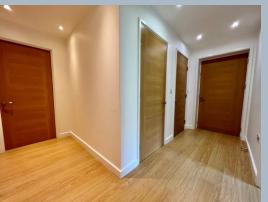

On entering the property, a hallway with large storage cupboards leads into a spacious, open plan kitchen/living room which leads onto the balcony. The kitchen offers ample floor and eye level units finished with a matching work surface and complimented with a range of integrated appliances.