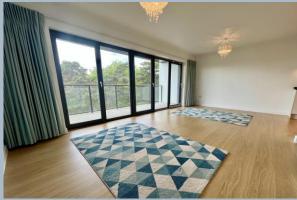

On entering the property, a hallway with large storage cupboards leads into a spacious, open plan kitchen/living room which leads onto the balcony. The kitchen offers ample floor and eye level units finished with a matching work surface and complimented with a range of integrated appliances.