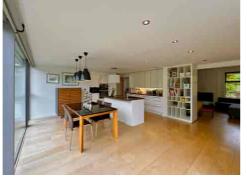

Approaching the property, you'll be greeted by a delightful tree-lined road and gated entrance. Off-road parking is available along with a garage for your convenience.

Step inside to a welcoming ENTRANCE HALL that seamlessly leads you into the stylish OPEN-PLAN KITCHEN/DINER. This space is perfect for both everyday living and entertaining, with pleasing views of the beautiful rear garden. The front-facing LOUNGE is a cosy sanctuary, perfect for unwinding after a busy day, while the practical UTILITY ROOM adds to the home's functionality.