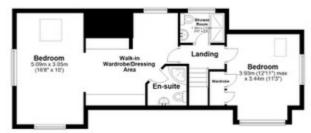

Upstairs, the property boasts TWO MORE well-appointed BEDROOMS and a modern SHOWER ROOM. The MAIN BEDROOM is a true retreat, featuring a DRESSING AREA and an en-suite SHOWER ROOM.

The WEST-FACING rear garden is an oasis of tranquillity, offering the perfect balance of manageable size and ample space for outdoor enjoyment. The decked area is ideal for soaking up the sun and entertaining guests.

First Floor Approx. 58.0 sq. metres (571.0 sq. feet)

Total area: approx. 151.8 sq. metres (1634.4 sq. feet)

Plan produced using Plantip.