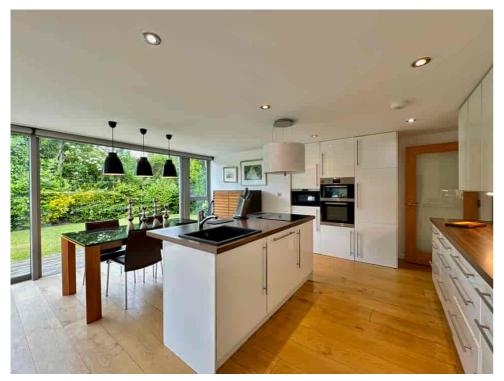

Approaching the property, you'll be greeted by a delightful tree-lined road and gated entrance. Off-road parking is available along with a garage for your convenience.

Step inside to a welcoming ENTRANCE HALL that seamlessly leads you into the stylish OPEN-PLAN KITCHEN/DINER. This space is perfect for both everyday living and entertaining, with pleasing views of the beautiful rear garden. The front-facing LOUNGE is a cosy sanctuary, perfect for unwinding after a busy day, while the practical UTILITY ROOM adds to the home's functionality.