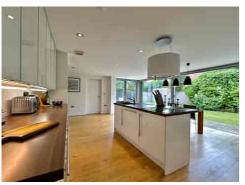

Approaching the property, you'll be greeted by a delightful tree-lined road and gated entrance. Off-road parking is available along with a garage for your convenience.

Step inside to a welcoming ENTRANCE HALL that seamlessly leads you into the stylish OPEN-PLAN KITCHEN/DINER. This space is perfect for both everyday living and entertaining, with pleasing views of the beautiful rear garden. The front-facing LOUNGE is a cosy sanctuary, perfect for unwinding after a busy day, while the practical UTILITY ROOM adds to the home's functionality.