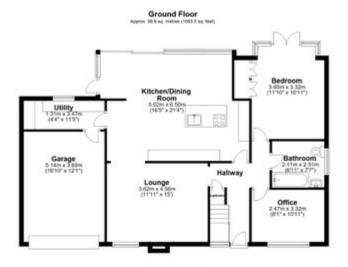

Approaching the property, you'll be greeted by a delightful tree-lined road and gated entrance. Off-road parking is available along with a garage for your convenience.

Step inside to a welcoming ENTRANCE HALL that seamlessly leads you into the stylish OPEN-PLAN KITCHEN/DINER. This space is perfect for both everyday living and entertaining, with pleasing views of the beautiful rear garden. The front-facing LOUNGE is a cosy sanctuary, perfect for unwinding after a busy day, while the practical UTILITY ROOM adds to the home's functionality.

On the ground floor, you'll find two versatile rooms that can be tailored to your needs – whether as ADDITIONAL BEDROOMS, a HOME OFFICE, or a SITTING ROOM. A contemporary BATHROOM enhances the convenience of this level.