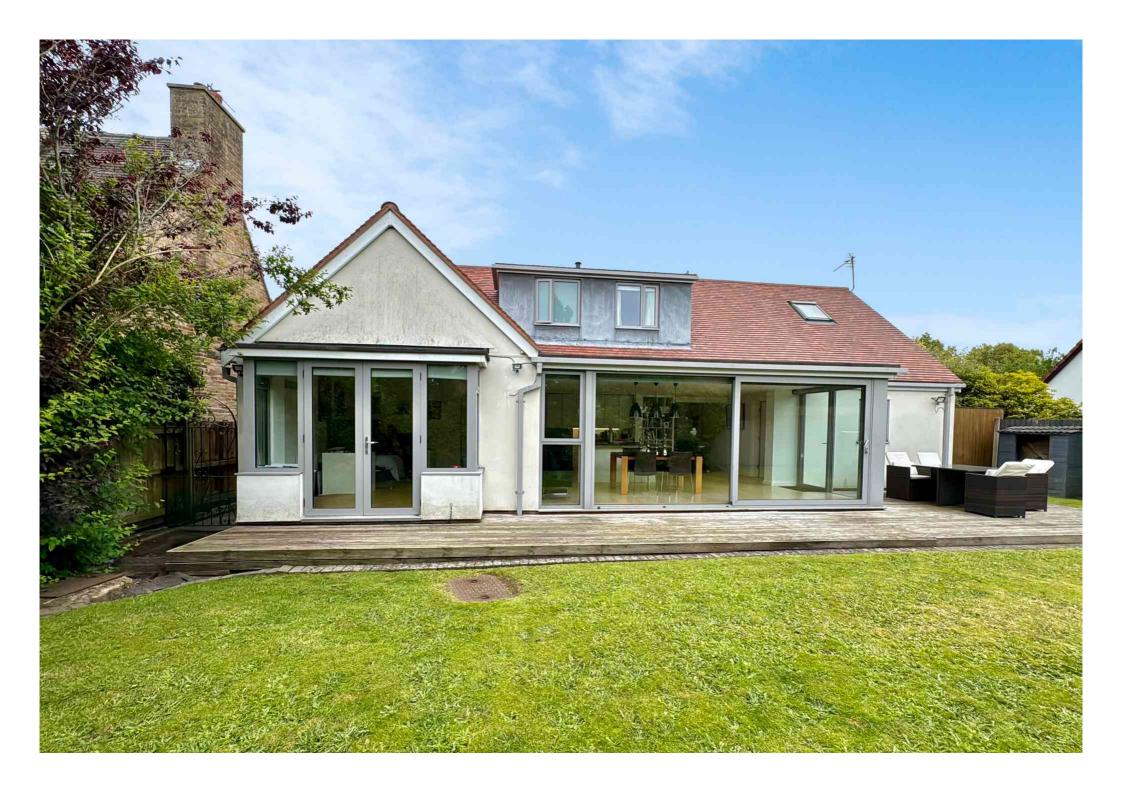

Upstairs, the property boasts TWO MORE well-appointed BEDROOMS and a modern SHOWER ROOM. The MAIN BEDROOM is a true retreat, featuring a DRESSING AREA and an en-suite SHOWER ROOM.

The WEST-FACING rear garden is an oasis of tranquillity, offering the perfect balance of manageable size and ample space for outdoor enjoyment. The decked area is ideal for soaking up the sun and entertaining guests.