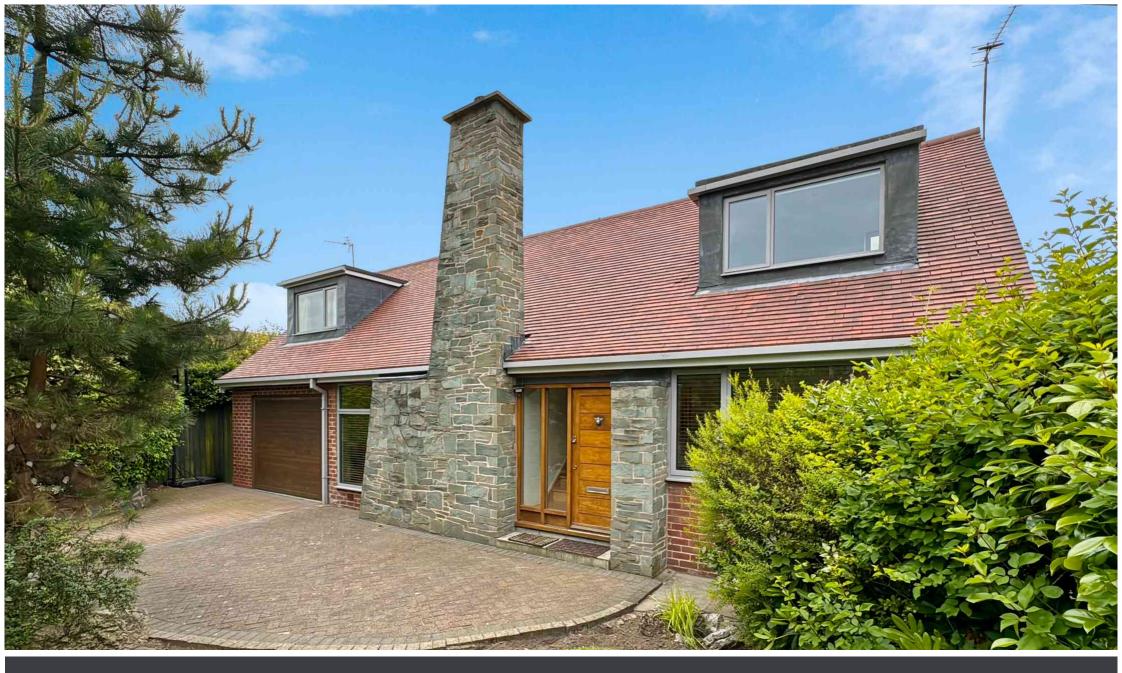

Freshfield Road, Formby, L37 3JA

£2,250 pcm

This stunning DETACHED DORMER BUNGALOW offers an exceptional living experience, ideally located just a short stroll from the village, convenient for the train station, and the picturesque National Trust Pinewoods and Beach.

Approaching the property, you'll be greeted by a delightful tree-lined road and gated entrance. Off-road parking is available along with a garage for your convenience.

Step inside to a welcoming ENTRANCE HALL that seamlessly leads you into the stylish OPEN-PLAN KITCHEN/DINER. This space is perfect for both everyday living and entertaining, with pleasing views of the beautiful rear garden. The front-facing LOUNGE is a cosy sanctuary, perfect for unwinding after a busy day, while the practical UTILITY ROOM adds to the home's functionality.