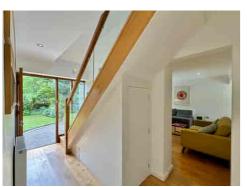

Approaching the property, you'll be greeted by a delightful tree-lined road and gated entrance. Off-road parking is available along with a garage for your convenience.

Step inside to a welcoming ENTRANCE HALL that seamlessly leads you into the stylish OPEN-PLAN KITCHEN/DINER. This space is perfect for both everyday living and entertaining, with pleasing views of the beautiful rear garden. The front-facing LOUNGE is a cosy sanctuary, perfect for unwinding after a busy day, while the practical UTILITY ROOM adds to the home's functionality.