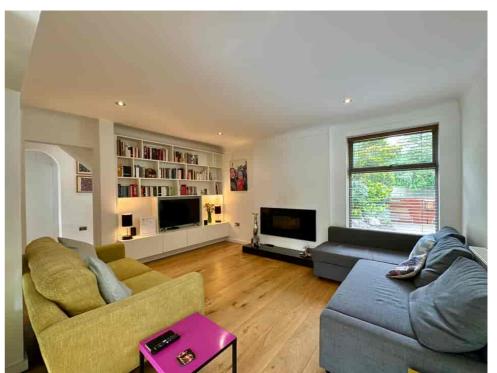

Approaching the property, you'll be greeted by a delightful tree-lined road and gated entrance. Off-road parking is available along with a garage for your convenience.

Step inside to a welcoming ENTRANCE HALL that seamlessly leads you into the stylish OPEN-PLAN KITCHEN/DINER. This space is perfect for both everyday living and entertaining, with pleasing views of the beautiful rear garden. The front-facing LOUNGE is a cosy sanctuary, perfect for unwinding after a busy day, while the practical UTILITY ROOM adds to the home's functionality.