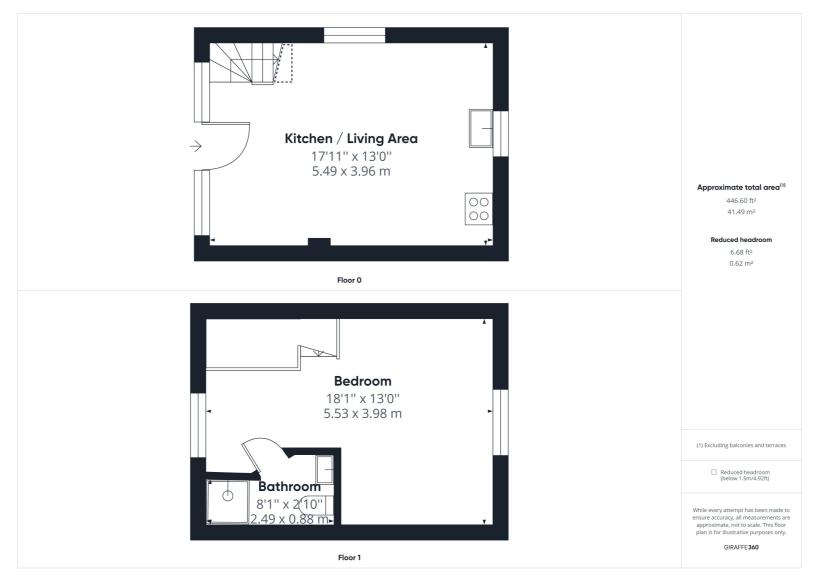

This superb property was converted and refurbished back in 2013 to form this unique one bedroom detached property that is ideally located for the train station and local amenities. The ground floor provides an open plan kitchen and living area. The kitchen offers a range of storage cupboards and ample work surface space. The living area is light and contemporary in appearance offering a spacious feel. Upstairs there is a principal bedroom with dual aspect windows and a three piece shower room suite. Outside the property offers allocated parking to the front of the property.

- One bedroom detached house
- Open plan living and kitchen
- Freehold property not subject to any service or ground rent charges
- Allocated parking space at the front of the property
- 0.3 mile, 7 mins walk to Hitchin train station (as per Google Maps)
- 0.7 mile, 14 mins walk to Hitchin town centre (as per Google Maps)
- NO ONWARD CHAIN

All measurements are approximate and quoted in metric with imperial equivalents and for general guidance only and whilst every attempt has been made to ensure accuracy, they must not be relied on. The fixtures, fittings and appliances referred to have not been tested and therefore no guarantee can be given and that they are in working order. Internal photographs are reproduced for general information and it must not be inferred that any item shown is included with the property. For a free valuation, contact the numbers listed on the brochure.