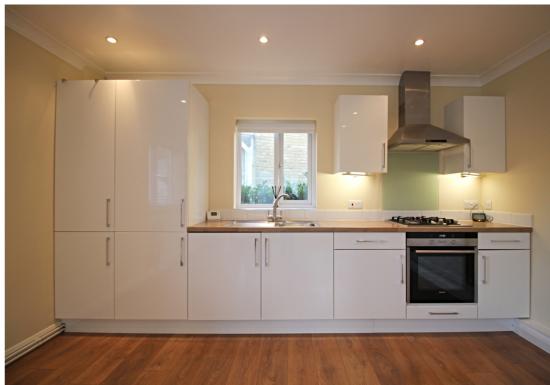

This superb property was converted and refurbished back in 2013 to form this unique one bedroom detached property that is ideally located for the train station and local amenities. The ground floor provides an open plan kitchen and living area. The kitchen offers a range of storage cupboards and ample work surface space. The living area is light and contemporary in appearance offering a spacious feel. Upstairs there is a principal bedroom with dual aspect windows and a three piece shower room suite. Outside the property offers allocated parking to the front of the property.

- One bedroom detached house
- Open plan living and kitchen
- Freehold property not subject to any service or ground rent charges
- Allocated parking space at the front of the property
- 0.3 mile, 7 mins walk to Hitchin train station (as per Google Maps)
- 0.7 mile, 14 mins walk to Hitchin town centre (as per Google Maps)
- NO ONWARD CHAIN