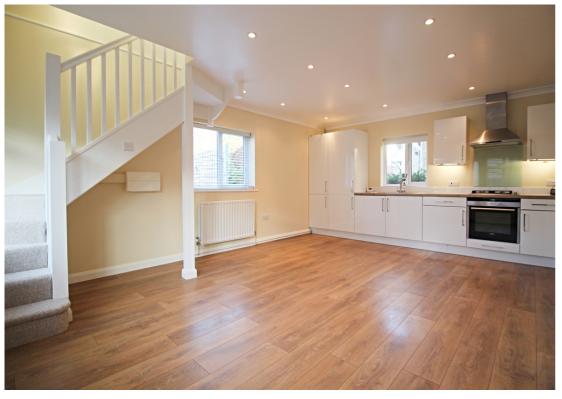

This superb property was converted and refurbished back in 2013 to form this unique one bedroom detached property that is ideally located for the train station and local amenities. The ground floor provides an open plan kitchen and living area. The kitchen offers a range of storage cupboards and ample work surface space. The living area is light and contemporary in appearance offering a spacious feel. Upstairs there is a principal bedroom with dual aspect windows and a three piece shower room suite. Outside the property offers allocated parking to the front of the property.

- One bedroom detached house
- Open plan living and kitchen
- Freehold property not subject to any service or ground rent charges
- Allocated parking space at the front of the property
- 0.3 mile, 7 mins walk to Hitchin train station (as per Google Maps)
- 0.7 mile, 14 mins walk to Hitchin town centre (as per Google Maps)
- NO ONWARD CHAIN