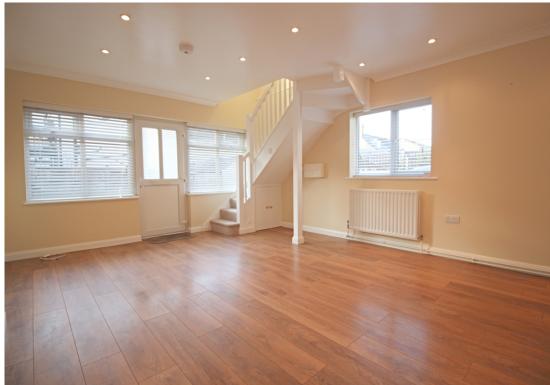

This superb property was converted and refurbished back in 2013 to form this unique one bedroom detached property that is ideally located for the train station and local amenities. The ground floor provides an open plan kitchen and living area. The kitchen offers a range of storage cupboards and ample work surface space. The living area is light and contemporary in appearance offering a spacious feel. Upstairs there is a principal bedroom with dual aspect windows and a three piece shower room suite. Outside the property offers allocated parking to the front of the property.

- One bedroom detached house
- Open plan living and kitchen
- Freehold property not subject to any service or ground rent charges
- Allocated parking space at the front of the property
- 0.3 mile, 7 mins walk to Hitchin train station (as per Google Maps)
- 0.7 mile, 14 mins walk to Hitchin town centre (as per Google Maps)
- NO ONWARD CHAIN