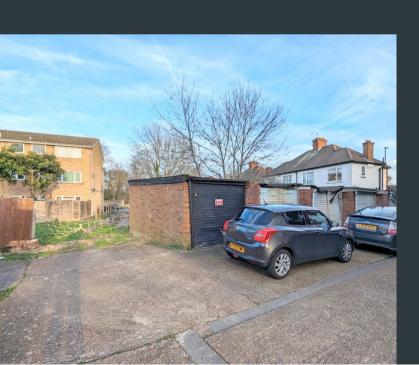

## Garage

Located in a block behind the building and accessed via an up and over door. Parking space in front of the doors.