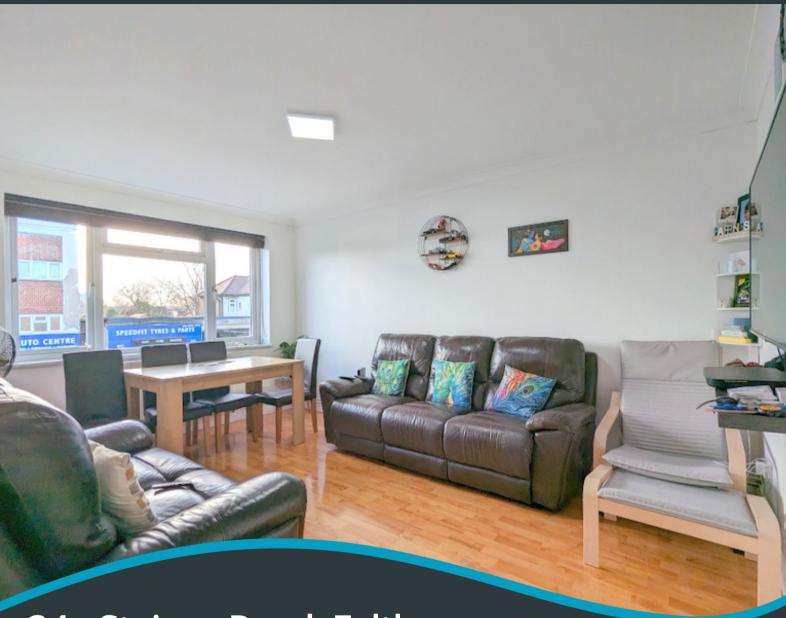

## Lounge/ Diner

3.17m x 4.57m (10' 5" x 15' 0") Front aspect double glazed window, laminate flooring and wall mounted radiator.