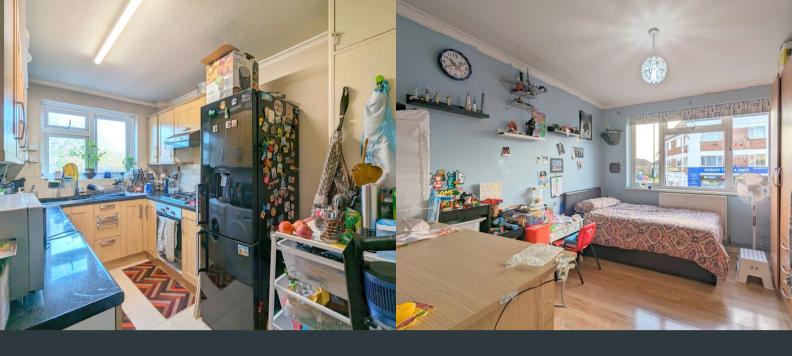

### Kitchen

2.15m x 3.47m (7' 1" x 11' 5") Rear aspect double glazed windows. A range of eye and base level units with integrated combi boiler, 1.5 drainage sink, oven, gas hob, extractor fan and space for American style fridge/ freezer, washing machine and dryer.

#### **Bedroom One**

 $3.22m \times 3.50m (10' 7" \times 11' 6")$  Front aspect double glazed windows, laminate flooring and wall mounted radiator.

#### **Bedroom Two**

 $3.22m \times 3.45m (10' 7" \times 11' 4")$  Rear aspect double glazed windows, laminate flooring and wall mounted radiator.