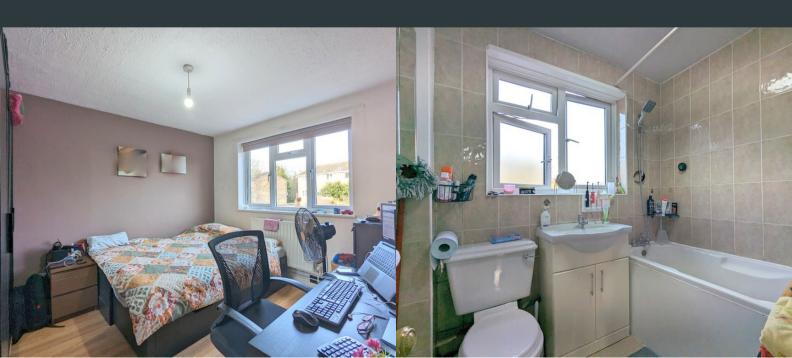

#### **Bedroom One**

 $3.22m \times 3.50m (10' 7" \times 11' 6")$  Front aspect double glazed windows, laminate flooring and wall mounted radiator.

#### **Bedroom Two**

 $3.22m \times 3.45m (10' 7" \times 11' 4")$  Rear aspect double glazed windows, laminate flooring and wall mounted radiator.

### Bathroom

2.11m x 1.78m (6' 11" x 5' 10") Rear aspect double glazed windows with frosted glass, roll top bath, low level WC, pedestal wash basin and wall mounted double radiator.