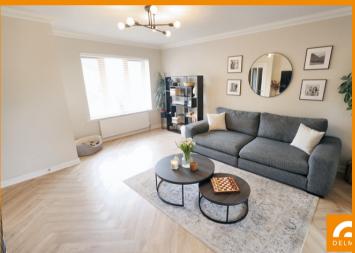

## PROPERTY DETAILS

A simply FABULOUS DETACHED VILLA offering superbly presented spacious family accommodation. This spectacular home benefits from gas central heating backed up by sealed unit double glazing. On the ground floor is the beautifully appointed lounge, superb fitted dining kitchen (with most appliances integrated) and Cloakroom WC, upstairs accommodates the master bedroom with ensuite shower room, two further tastefully presented bedrooms and family bathroom. Integrated garage. Generous sized cobble mono blocked drive. Child safe carefully planned and landscaped garden to the rear. A FIRST CLASS FAMILY
HOME. Viewing strictly by appointment.

## **KEY FEATURES**

- An Immaculately presented DETACHED VILLA
- Positioned in a much sought after development on the western edge of Leven
- Tastefully appointed Lounge and fabulous Dining kitchen with most appliances integrated
- Downstairs Cloakroom WC, Upstairs Family Bathroom and Ensuite Shower Room
- Three excellent sized bedrooms
- Integrated Garage and generous sized, cobble effect mono block drive
- Well planned, beautifully landscaped gardens to the rear
- Quality abounds, First class finishing, professional decor, double glazing and gas central heating
- Ideal for commuting with main roads and www.delmor.co.uk Cameron railway station only minutes away

TRUE SHOW ROOM CONDITION