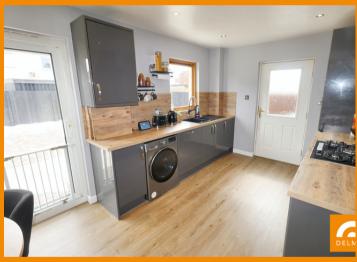

## PROPERTY DETAILS

A simply FABULOUS DETACHED VILLA offering superbly presented spacious family accommodation. This spectacular home benefits from gas central heating backed up by sealed unit double glazing. On the ground floor is the beautifully appointed lounge, superb fitted dining kitchen (with most appliances integrated) and Cloakroom WC, upstairs accommodates the master bedroom with ensuite shower room, two further tastefully presented bedrooms and family bathroom. Integrated garage. Generous sized cobble mono blocked drive. Child safe carefully planned and landscaped garden to the rear. A FIRST CLASS FAMILY
HOME. Viewing strictly by appointment.

## **KEY FEATURES**

- An Immaculately presented DETACHED VILLA
- Positioned in a much sought after development on the western edge of Leven
- Tastefully appointed Lounge and fabulous Dining kitchen with most appliances integrated
- Downstairs Cloakroom WC, Upstairs Family Bathroom and Ensuite Shower Room
- Three excellent sized bedrooms
- Integrated Garage and generous sized, cobble effect mono block drive
- Well planned, beautifully landscaped gardens to the rear
- Quality abounds, First class finishing, professional decor, double glazing and gas central heating
- Ideal for commuting with main roads and www.delmor.co.uk Cameron railway station only minutes away

TRUE SHOW ROOM CONDITION