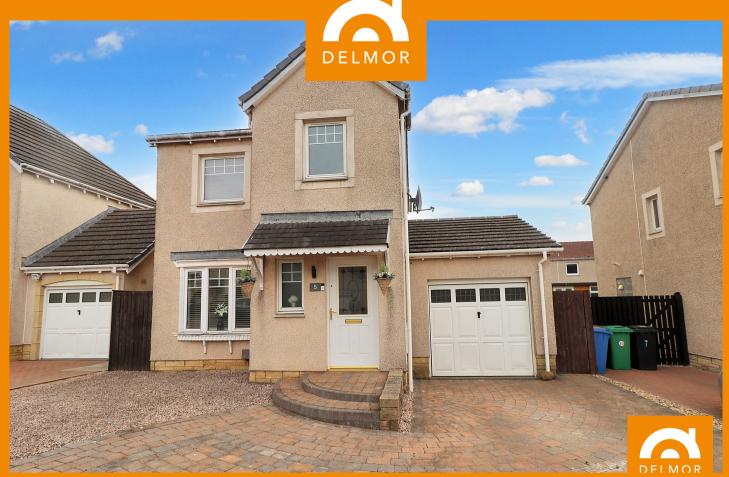

5 Rowan Lane, Leven, Fife, KY8 4FL

Offers Over £265,000

## PROPERTY DETAILS

A simply FABULOUS DETACHED VILLA offering superbly presented spacious family accommodation. This spectacular home benefits from gas central heating backed up by sealed unit double glazing. On the ground floor is the beautifully appointed lounge, superb fitted dining kitchen (with most appliances integrated) and Cloakroom WC, upstairs accommodates the master bedroom with ensuite shower room, two further tastefully presented bedrooms and family bathroom. Integrated garage. Generous sized cobble mono blocked drive. Child safe carefully planned and landscaped garden to the rear. A FIRST CLASS FAMILY
HOME. Viewing strictly by appointment.

## **KEY FEATURES**

- An Immaculately presented DETACHED VILLA
- Positioned in a much sought after development on the western edge of Leven
- Tastefully appointed Lounge and fabulous Dining kitchen with most appliances integrated
- Downstairs Cloakroom WC, Upstairs Family Bathroom and Ensuite Shower Room
- Three excellent sized bedrooms
- Integrated Garage and generous sized, cobble effect mono block drive
- Well planned, beautifully landscaped gardens to the rear
- Quality abounds, First class finishing, professional decor, double glazing and gas central heating
- Ideal for commuting with main roads and www.delmor.co.uk Cameron railway station only minutes away