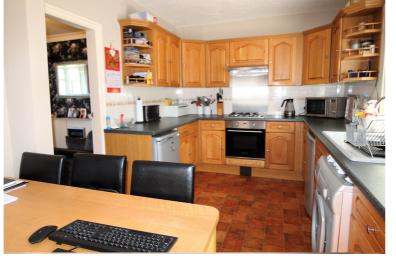

## **FULL DESCRIPTION**

Offered for sale in the popular area of Long Lee not far from the local Primary School is this mature, stone semi-detached house which enjoys a long rear garden and distant views across the valley. This property could appeal to a variety of buyers and has accommodation briefly comprising of an entrance hall, lounge with bay window to the rear elevation and living flame gas fire, dining kitchen with a range of fitted wall and base units, sink,oven, hob, extractor, understairs cupboard, windows to the front and side, entrance porch. First floor Landing with side window, two double bedrooms with built in cupboards, small third bedroom with bulkhead and window to the side, family bathroom with modern suite comprising of a bath with shower over and screen, w.c., vanity wash basin, tiling to walls, towel radiator. Gas central heating and double glazing. Outside long garden to the rear which must be viewed to fully appreciate its size and the views, good sized outhouse providing storage to the side, yard area to the front with smaller storage outhouse. EPC Rating D