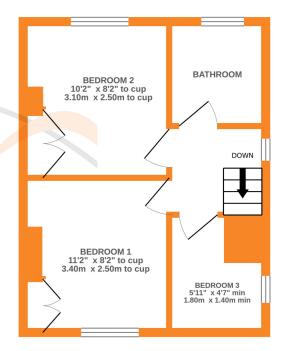

## **FULL DESCRIPTION**

Offered for sale in the popular area of Long Lee not far from the local Primary School is this mature, stone semi-detached house which enjoys a long rear garden and distant views across the valley. This property could appeal to a variety of buyers and has accommodation briefly comprising of an entrance hall, lounge with bay window to the rear elevation and living flame gas fire, dining kitchen with a range of fitted wall and base units, sink,oven, hob, extractor, understairs cupboard, windows to the front and side, entrance porch. First floor Landing with side window, two double bedrooms with built in cupboards, small third bedroom with bulkhead and window to the side, family bathroom with modern suite comprising of a bath with shower over and screen, w.c., vanity wash basin, tiling to walls, towel radiator. Gas central heating and double glazing. Outside long garden to the rear which must be viewed to fully appreciate its size and the views, good sized outhouse providing storage to the side, yard area to the front with smaller storage outhouse. EPC Rating D

GROUND FLOOR

Whilst every attempt has been made to ensure the accuracy of the floorplan contained here, measurements of doors, windows, rooms and any other items are approximate and no responsibility is taken for any error, omission or mis-statement. This plan is for illustrative purposes only and should be used as such by any prospective purchaser. The services, systems and appliances shown have not been tested and no guarantee as to their operability or efficiency can be given. Made with Metropix C2023 1ST FLOOR