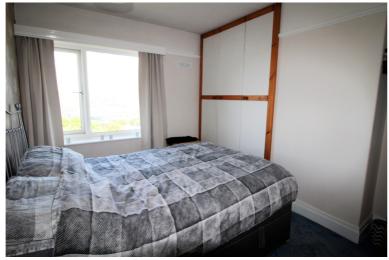

## **FULL DESCRIPTION**

Offered for sale in the popular area of Long Lee not far from the local Primary School is this mature, stone semi-detached house which enjoys a long rear garden and distant views across the valley. This property could appeal to a variety of buyers and has accommodation briefly comprising of an entrance hall, lounge with bay window to the rear elevation and living flame gas fire, dining kitchen with a range of fitted wall and base units, sink,oven, hob, extractor, understairs cupboard, windows to the front and side, entrance porch. First floor Landing with side window, two double bedrooms with built in cupboards, small third bedroom with bulkhead and window to the side, family bathroom with modern suite comprising of a bath with shower over and screen, w.c., vanity wash basin, tiling to walls, towel radiator. Gas central heating and double glazing. Outside long garden to the rear which must be viewed to fully appreciate its size and the views, good sized outhouse providing storage to the side, yard area to the front with smaller storage outhouse. EPC Rating D