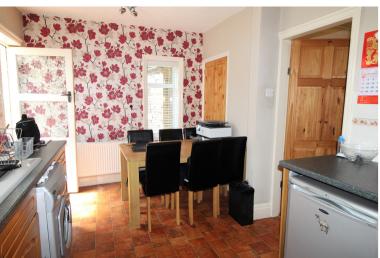

## **FULL DESCRIPTION**

Offered for sale in the popular area of Long Lee not far from the local Primary School is this mature, stone semi-detached house which enjoys a long rear garden and distant views across the valley. This property could appeal to a variety of buyers and has accommodation briefly comprising of an entrance hall, lounge with bay window to the rear elevation and living flame gas fire, dining kitchen with a range of fitted wall and base units, sink,oven, hob, extractor, understairs cupboard, windows to the front and side, entrance porch. First floor Landing with side window, two double bedrooms with built in cupboards, small third bedroom with bulkhead and window to the side, family bathroom with modern suite comprising of a bath with shower over and screen, w.c., vanity wash basin, tiling to walls, towel radiator. Gas central heating and double glazing. Outside long garden to the rear which must be viewed to fully appreciate its size and the views, good sized outhouse providing storage to the side, yard area to the front with smaller storage outhouse. EPC Rating D