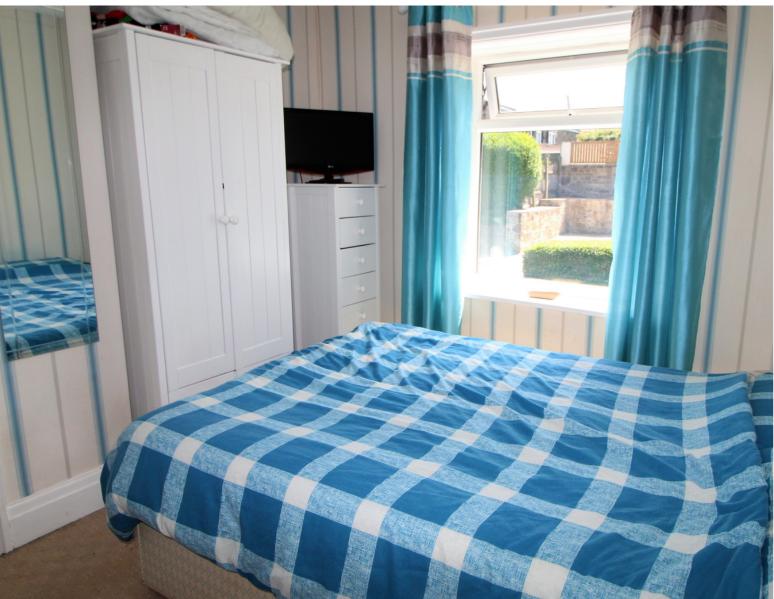

## **FULL DESCRIPTION**

Offered for sale in the popular area of Long Lee not far from the local Primary School is this mature, stone semi-detached house which enjoys a long rear garden and distant views across the valley. This property could appeal to a variety of buyers and has accommodation briefly comprising of an entrance hall, lounge with bay window to the rear elevation and living flame gas fire, dining kitchen with a range of fitted wall and base units, sink,oven, hob, extractor, understairs cupboard, windows to the front and side, entrance porch. First floor Landing with side window, two double bedrooms with built in cupboards, small third bedroom with bulkhead and window to the side, family bathroom with modern suite comprising of a bath with shower over and screen, w.c., vanity wash basin, tiling to walls, towel radiator. Gas central heating and double glazing. Outside long garden to the rear which must be viewed to fully appreciate its size and the views, good sized outhouse providing storage to the side, yard area to the front with smaller storage outhouse. EPC Rating D