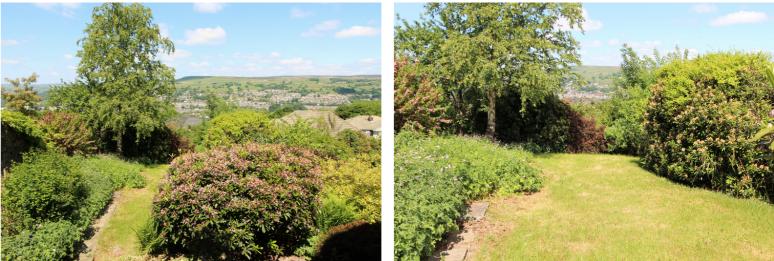

## **FULL DESCRIPTION**

Offered for sale in the popular area of Long Lee not far from the local Primary School is this mature, stone semi-detached house which enjoys a long rear garden and distant views across the valley. This property could appeal to a variety of buyers and has accommodation briefly comprising of an entrance hall, lounge with bay window to the rear elevation and living flame gas fire, dining kitchen with a range of fitted wall and base units, sink,oven, hob, extractor, understairs cupboard, windows to the front and side, entrance porch. First floor Landing with side window, two double bedrooms with built in cupboards, small third bedroom with bulkhead and window to the side, family bathroom with modern suite comprising of a bath with shower over and screen, w.c., vanity wash basin, tiling to walls, towel radiator. Gas central heating and double glazing. Outside long garden to the rear which must be viewed to fully appreciate its size and the views, good sized outhouse providing storage to the side, yard area to the front with smaller storage outhouse. EPC Rating D