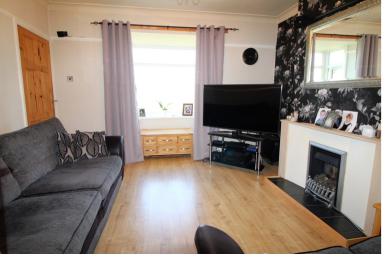

## **FULL DESCRIPTION**

Offered for sale in the popular area of Long Lee not far from the local Primary School is this mature, stone semi-detached house which enjoys a long rear garden and distant views across the valley. This property could appeal to a variety of buyers and has accommodation briefly comprising of an entrance hall, lounge with bay window to the rear elevation and living flame gas fire, dining kitchen with a range of fitted wall and base units, sink,oven, hob, extractor, understairs cupboard, windows to the front and side, entrance porch. First floor Landing with side window, two double bedrooms with built in cupboards, small third bedroom with bulkhead and window to the side, family bathroom with modern suite comprising of a bath with shower over and screen, w.c., vanity wash basin, tiling to walls, towel radiator. Gas central heating and double glazing. Outside long garden to the rear which must be viewed to fully appreciate its size and the views, good sized outhouse providing storage to the side, yard area to the front with smaller storage outhouse. EPC Rating D