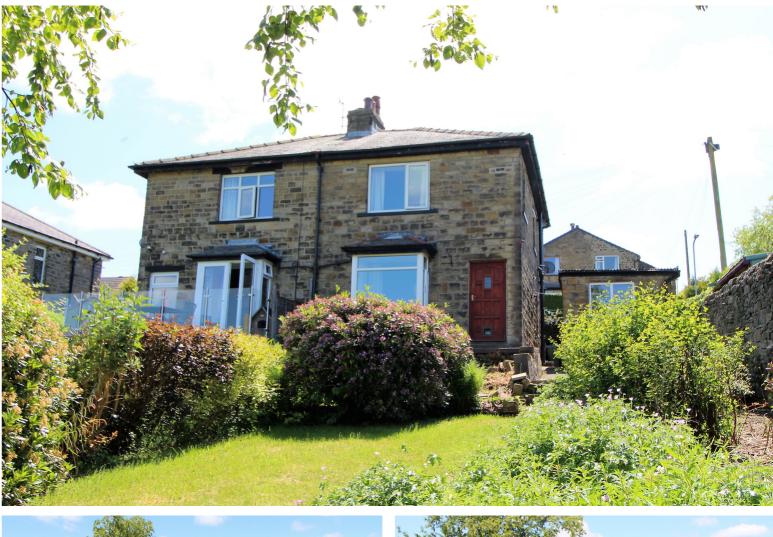

## **FULL DESCRIPTION**

Offered for sale in the popular area of Long Lee not far from the local Primary School is this mature, stone semi-detached house which enjoys a long rear garden and distant views across the valley. This property could appeal to a variety of buyers and has accommodation briefly comprising of an entrance hall, lounge with bay window to the rear elevation and living flame gas fire, dining kitchen with a range of fitted wall and base units, sink,oven, hob, extractor, understairs cupboard, windows to the front and side, entrance porch. First floor Landing with side window, two double bedrooms with built in cupboards, small third bedroom with bulkhead and window to the side, family bathroom with modern suite comprising of a bath with shower over and screen, w.c., vanity wash basin, tiling to walls, towel radiator. Gas central heating and double glazing. Outside long garden to the rear which must be viewed to fully appreciate its size and the views, good sized outhouse providing storage to the side, yard area to the front with smaller storage outhouse. EPC Rating D