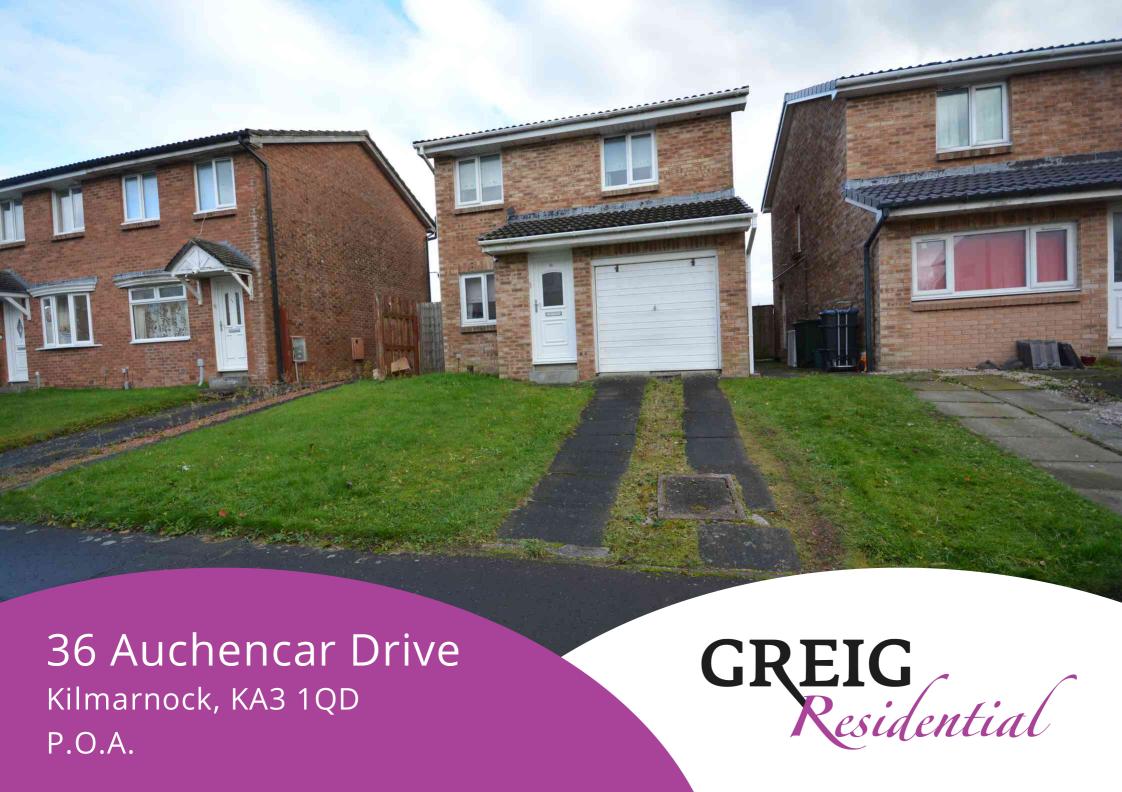

## Externally

This property boasts spacious private gardens with a well manicured lawn and paved driveway to the front offering ample off street parking and leading to the garage. The rear garden is complete with a large lawn area and an area laid to chips.