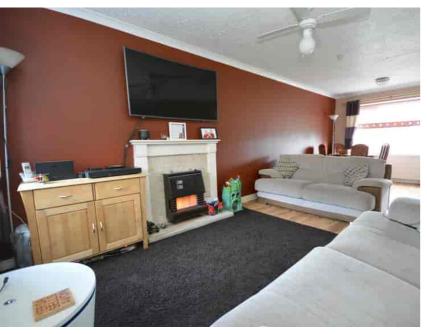

# Lounge/Dining

6.97m x 3.09m (22' 10" x 10' 2") Generously proportioned main apartment boasting neutral decor, plentiful space for free standing furniture, duel aspect double glazed windows to the front and rear, laminate flooring, a staircase to the upper level and door access to the kitchen.