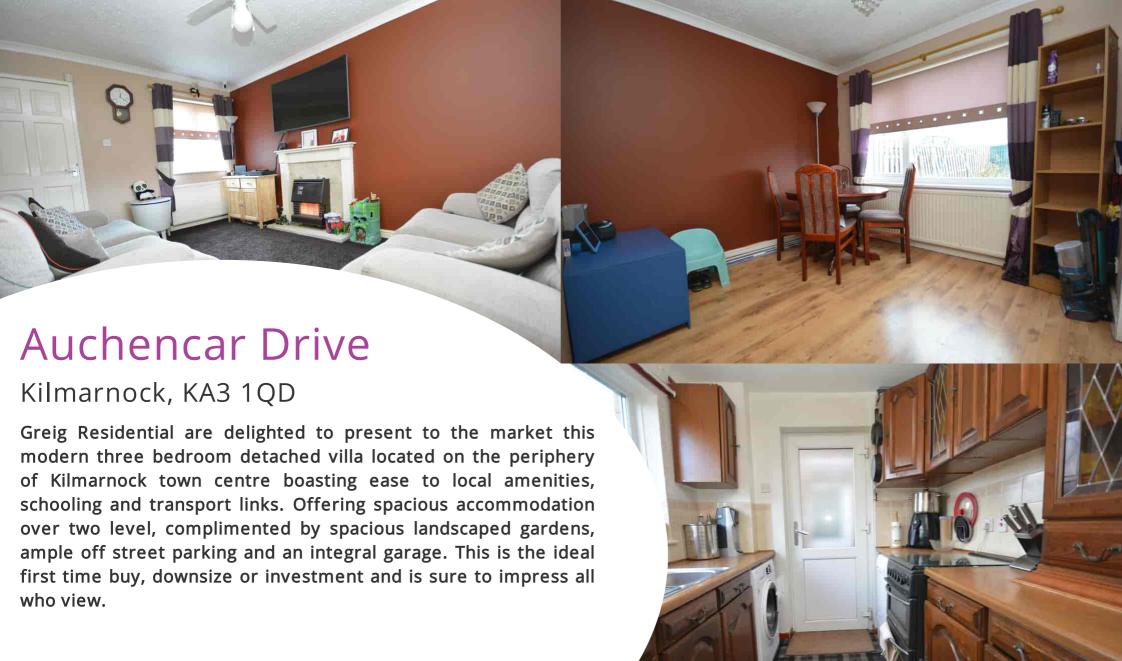

# Lounge/Dining

6.97m x 3.09m (22' 10" x 10' 2") Generously proportioned main apartment boasting neutral decor, plentiful space for free standing furniture, duel aspect double glazed windows to the front and rear, laminate flooring, a staircase to the upper level and door access to the kitchen.