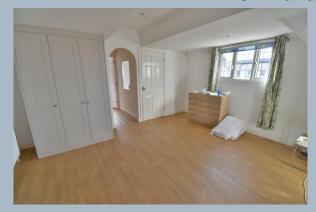

#### Ground floor:

- Entrance porch
- Entrance hall with understairs cupboard
- 15' Lounge with double glazed sliding patio doors leading out into the enclosed rear garden
- Kitchen/breakfast room which enjoys a pleasant outlook over the front garden
  and incorporates ample rolltop worksurfaces with a good range of base and wall
  units, integrated oven, hob and extractor, recess for all other appliances, wall
  mounted gas fired Worcester boiler and space for breakfast table and chairs
- Two ground floor double bedrooms
- Ground floor shower room finished in a white suite incorporating a separate shower cubicle, WC and pedestal wash hand basin

#### First floor:

- Bedroom one double bedroom with an archway through into the dressing room
- The dressing room in turn leads through into the en-suite
- En-suite wet shower room with moulded flooring, wash hand basin, WC, window and fully tiled walls
- The rear garden offers an excellent degree of seclusion, is fully enclosed and
  measures approximately 35' x 20'. The rear garden has been landscaped for ease
  of maintenance, incorporates paved and gravelled areas with side gate, rear
  pedestrian access leading out to the garage and parking spaces
- The front garden has also been landscaped for ease of maintenance and is enclosed by a mixture of hedge and fencing
- There is a detached single garage which has a remote control up and over door, light and power. There is a parking space directly in front of the garage and a further allocated parking alongside the garage
- Further benefits include double glazing, UPVC fascia's and soffits, a security alarm
  and a gas fired central heating system. The property also now comes to the
  market with no onward chain