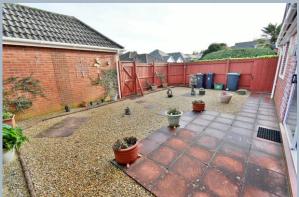

#### First floor:

- Bedroom one double bedroom with an archway through into the dressing room
- The dressing room in turn leads through into the en-suite
- En-suite wet shower room with moulded flooring, wash hand basin, WC, window and fully tiled walls
- The rear garden offers an excellent degree of seclusion, is fully enclosed and
  measures approximately 35' x 20'. The rear garden has been landscaped for ease
  of maintenance, incorporates paved and gravelled areas with side gate, rear
  pedestrian access leading out to the garage and parking spaces
- The front garden has also been landscaped for ease of maintenance and is enclosed by a mixture of hedge and fencing
- There is a detached single garage which has a remote control up and over door, light and power. There is a parking space directly in front of the garage and a further allocated parking alongside the garage
- Further benefits include double glazing, UPVC fascia's and soffits, a security alarm
  and a gas fired central heating system. The property also now comes to the
  market with no onward chain