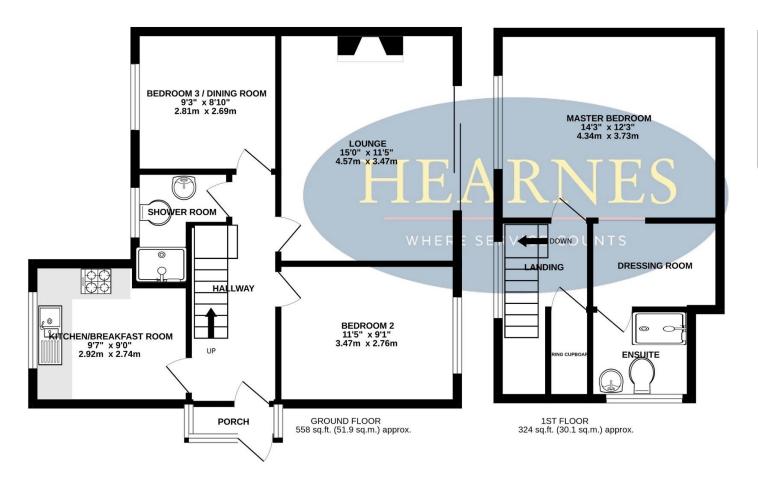

#### Ground floor:

- Entrance porch
- Entrance hall with understairs cupboard
- 15' Lounge with double glazed sliding patio doors leading out into the enclosed rear garden
- Kitchen/breakfast room which enjoys a pleasant outlook over the front garden
  and incorporates ample rolltop worksurfaces with a good range of base and wall
  units, integrated oven, hob and extractor, recess for all other appliances, wall
  mounted gas fired Worcester boiler and space for breakfast table and chairs
- Two ground floor double bedrooms
- Ground floor shower room finished in a white suite incorporating a separate shower cubicle, WC and pedestal wash hand basin

#### First floor:

- Bedroom one double bedroom with an archway through into the dressing room
- The dressing room in turn leads through into the en-suite
- En-suite wet shower room with moulded flooring, wash hand basin, WC, window and fully tiled walls
- The rear garden offers an excellent degree of seclusion, is fully enclosed and
  measures approximately 35' x 20'. The rear garden has been landscaped for ease
  of maintenance, incorporates paved and gravelled areas with side gate, rear
  pedestrian access leading out to the garage and parking spaces
- The front garden has also been landscaped for ease of maintenance and is enclosed by a mixture of hedge and fencing
- There is a detached single garage which has a remote control up and over door, light and power. There is a parking space directly in front of the garage and a further allocated parking alongside the garage
- Further benefits include double glazing, UPVC fascia's and soffits, a security alarm
  and a gas fired central heating system. The property also now comes to the
  market with no onward chain

### TOTAL FLOOR AREA: 1010 sq.ft. (93.9 sq.m.) approx.

Whilst every attempt has been made to ensure the accuracy of the floorplan contained here, measurements of doors, windows, rooms and any other items are approximate and no responsibility is taken for any error, omission or mis-statement. This plan is for illustrative purposes only and should be used as such by any prospective purchaser. The services, systems and appliances shown have not been tested and no guarantee as to their operability or efficiency can be given.

Made with Metropix ©2025

NOT LOCATED IN THE EXACT POSITION 128 sq.ft. (11.9 sq.m.) approx.

GARAGE 15'6" x 8'3" 4.72m x 2.52m