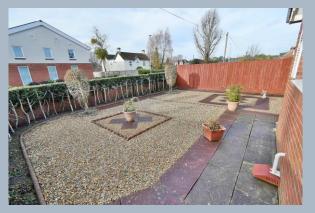

#### First floor:

- Bedroom one double bedroom with an archway through into the dressing room
- The dressing room in turn leads through into the en-suite
- En-suite wet shower room with moulded flooring, wash hand basin, WC, window and fully tiled walls
- The rear garden offers an excellent degree of seclusion, is fully enclosed and
  measures approximately 35' x 20'. The rear garden has been landscaped for ease
  of maintenance, incorporates paved and gravelled areas with side gate, rear
  pedestrian access leading out to the garage and parking spaces
- The front garden has also been landscaped for ease of maintenance and is enclosed by a mixture of hedge and fencing
- There is a detached single garage which has a remote control up and over door, light and power. There is a parking space directly in front of the garage and a further allocated parking alongside the garage
- Further benefits include double glazing, UPVC fascia's and soffits, a security alarm
  and a gas fired central heating system. The property also now comes to the
  market with no onward chain