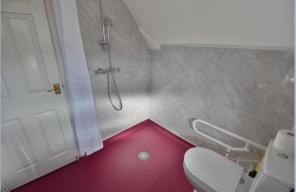

#### Ground floor:

- Entrance porch
- Entrance hall with understairs cupboard
- 15' Lounge with double glazed sliding patio doors leading out into the enclosed rear garden
- Kitchen/breakfast room which enjoys a pleasant outlook over the front garden
  and incorporates ample rolltop worksurfaces with a good range of base and wall
  units, integrated oven, hob and extractor, recess for all other appliances, wall
  mounted gas fired Worcester boiler and space for breakfast table and chairs
- Two ground floor double bedrooms
- Ground floor shower room finished in a white suite incorporating a separate shower cubicle, WC and pedestal wash hand basin