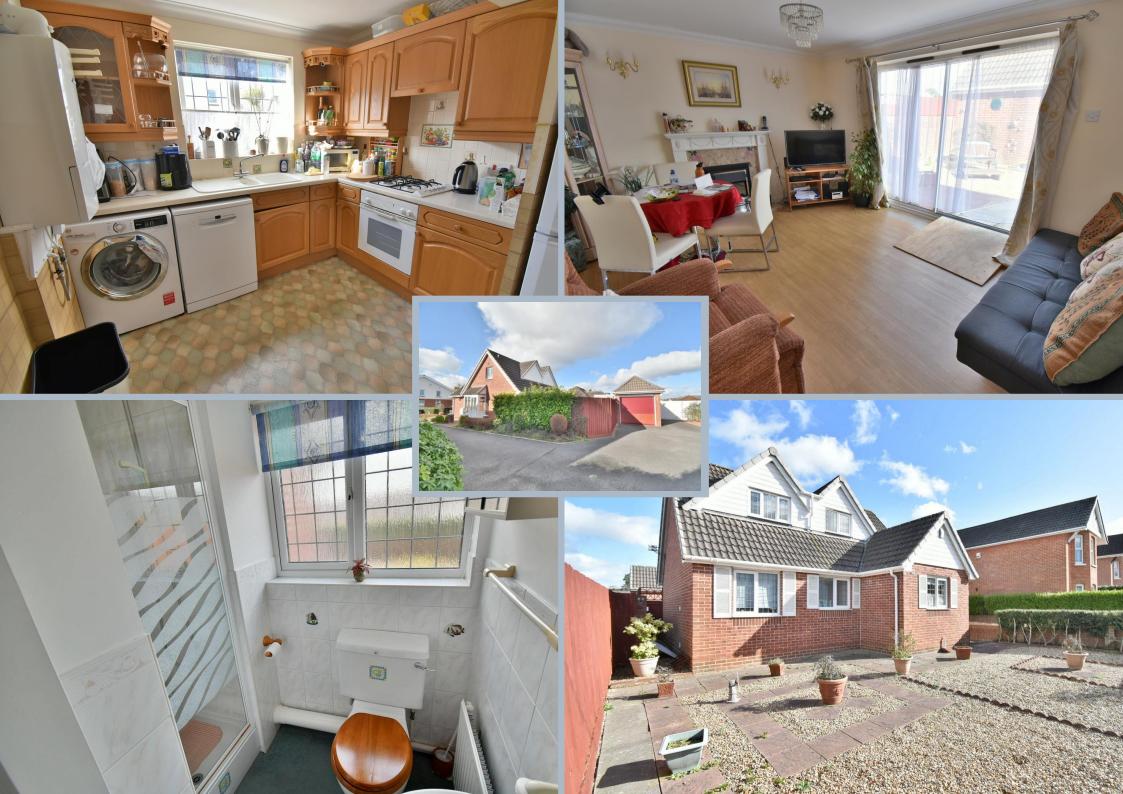

# FREEHOLD GUIDE PRICE £375,000

This superbly positioned and well presented three double bedroom, one shower room, one bathroom detached chalet bungalow has a detached single garage and ample off road parking, whilst situated in the heart of Ferndown town centre, on a level walk to nearby shops and regular bus routes.

This light, spacious and versatile chalet bungalow also now comes to the market offered with no onward chain.

 A three double bedroom detached chalet bungalow with a single garage and no chain

#### Ground floor:

- Entrance porch
- Entrance hall with understairs cupboard
- 15' Lounge with double glazed sliding patio doors leading out into the enclosed rear garden
- Kitchen/breakfast room which enjoys a pleasant outlook over the front garden
  and incorporates ample rolltop worksurfaces with a good range of base and wall
  units, integrated oven, hob and extractor, recess for all other appliances, wall
  mounted gas fired Worcester boiler and space for breakfast table and chairs
- Two ground floor double bedrooms
- Ground floor shower room finished in a white suite incorporating a separate shower cubicle, WC and pedestal wash hand basin

#### First floor:

- Bedroom one double bedroom with an archway through into the dressing room
- The dressing room in turn leads through into the en-suite
- En-suite wet shower room with moulded flooring, wash hand basin, WC, window and fully tiled walls
- The rear garden offers an excellent degree of seclusion, is fully enclosed and
  measures approximately 35' x 20'. The rear garden has been landscaped for ease
  of maintenance, incorporates paved and gravelled areas with side gate, rear
  pedestrian access leading out to the garage and parking spaces
- The front garden has also been landscaped for ease of maintenance and is enclosed by a mixture of hedge and fencing
- There is a detached single garage which has a remote control up and over door, light and power. There is a parking space directly in front of the garage and a further allocated parking alongside the garage
- Further benefits include double glazing, UPVC fascia's and soffits, a security alarm
  and a gas fired central heating system. The property also now comes to the
  market with no onward chain