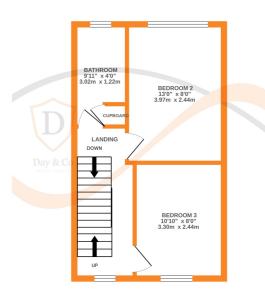

## **FULL DESCRIPTION**

Viewing is essential to fully appreciate this well presented three bedroom through terrace situated in the popular village location of Oakworth with excellent access to the primary school. The deceptively spacious accommodation comprises of the spacious lounge having double glazed window to the front and a radiator. The kitchen has a range of modern base and wall mounted units, integrated oven and hob, spacious under stairs storage cupboard, double glazed window and door to the rear. To the first floor there are two double bedrooms, and the bathroom which has a three piece suite comprising of a bath with shower over, WC, wash hand basin. To the second floor a spacious attic bedroom with double glazed window to the rear and a radiator. externally the property has a tiered easy to maintain front garden and an enclosed rear yard. Of interest to a variety of buyers, EPC rating is E.

GROUND FLOOR 1ST FLOOR 2ND FLOOR

of doors, windows, rooms and any other items are approximate and no responsibility is taken for any error, or miss-statement. This plan is for illustrative purposes only and should be used as such by any prospective purchaser. The services, systems and appliances shown have not been tested and no guarante as to their operability or efficiency can be given. Made with Metropix (2020)