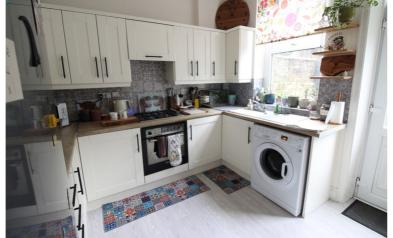

## **FULL DESCRIPTION**

Viewing is essential to fully appreciate this well presented three bedroom through terrace situated in the popular village location of Oakworth with excellent access to the primary school. The deceptively spacious accommodation comprises of the spacious lounge having double glazed window to the front and a radiator. The kitchen has a range of modern base and wall mounted units, integrated oven and hob, spacious under stairs storage cupboard, double glazed window and door to the rear. To the first floor there are two double bedrooms, and the bathroom which has a three piece suite comprising of a bath with shower over, WC, wash hand basin. To the second floor a spacious attic bedroom with double glazed window to the rear and a radiator. externally the property has a tiered easy to maintain front garden and an enclosed rear yard. Of interest to a variety of buyers, EPC rating is E.