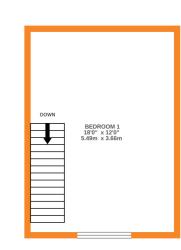

## **FULL DESCRIPTION**

Viewing is essential to fully appreciate this well presented three bedroom through terrace situated in the popular village location of Oakworth with excellent access to the primary school. The deceptively spacious accommodation comprises of the spacious lounge having double glazed window to the front and a radiator. The kitchen has a range of modern base and wall mounted units, integrated oven and hob, spacious under stairs storage cupboard, double glazed window and door to the rear. To the first floor there are two double bedrooms, and the bathroom which has a three piece suite comprising of a bath with shower over, WC, wash hand basin. To the second floor a spacious attic bedroom with double glazed window to the rear and a radiator. externally the property has a tiered easy to maintain front garden and an enclosed rear yard. Of interest to a variety of buyers, EPC rating is E.

GROUND FLOOR 1ST FLOOR 2ND FLOOR

of doors, windows, rooms and any other items are approximate and no responsibility is taken for any error, or miss-statement. This plan is for illustrative purposes only and should be used as such by any prospective purchaser. The services, systems and appliances shown have not been tested and no guarante as to their operability or efficiency can be given. Made with Metropix (2020)