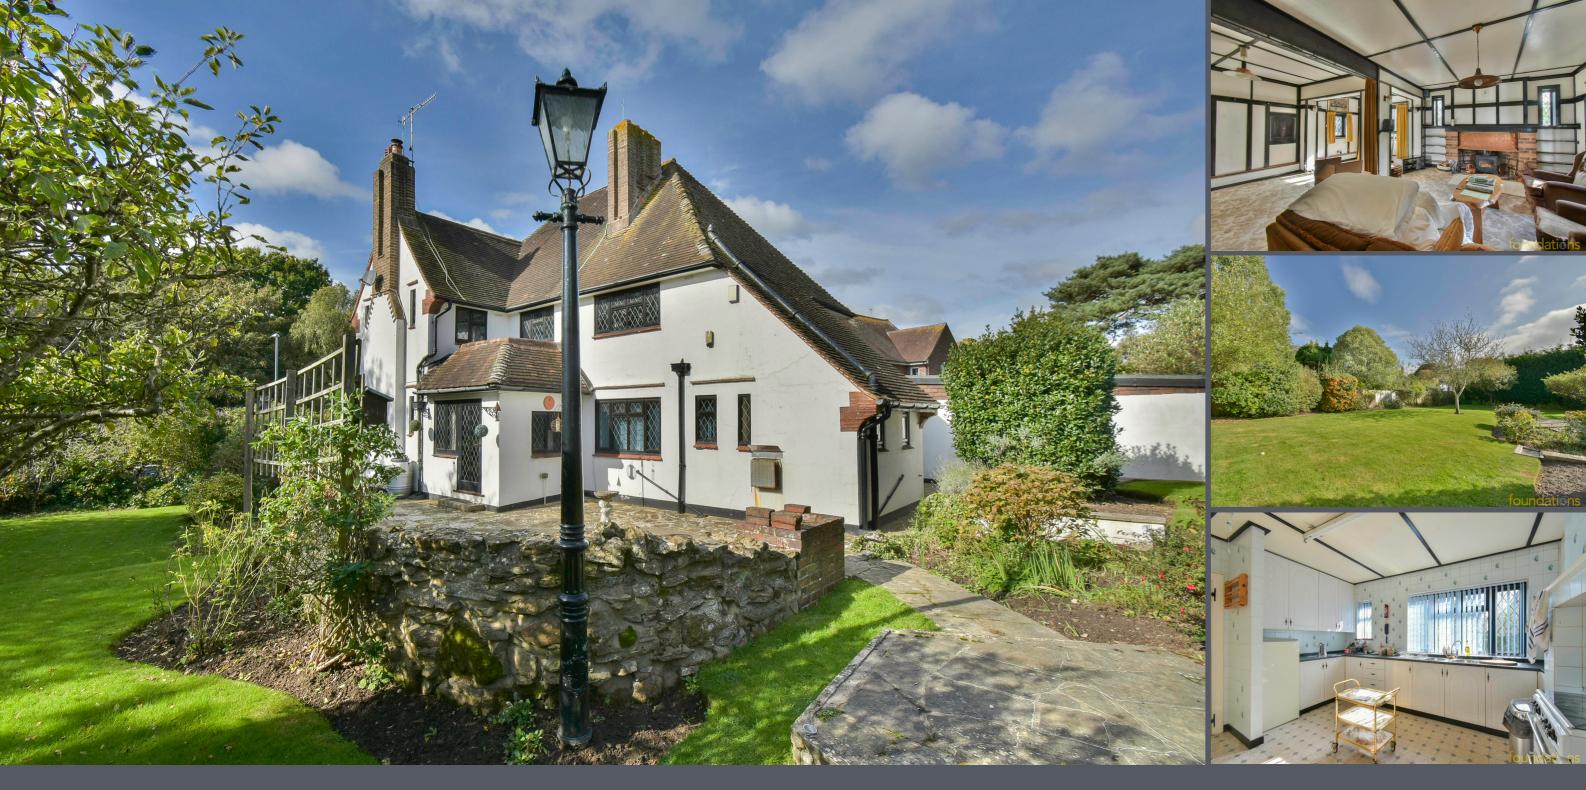

## £675,000 Freehold

A charming and spacious five bedroom, two reception, 1920's detached house located just a short distance from the seafront and Collington train station whilst Bexhill town centre is only a mile away. The accommodation is set over two floors, the ground floor comprises; entrance hall, triple aspect lounge with fireplace, dining room, fitted kitchen, ground floor shower room, utility room, rear porch, boiler room and WC. On the first floor there are five bedrooms, bathroom and separate WC. As the property occupies a good size plot (approx. 0.32 of an acre) there are beautiful gardens to both sides and rear and a double garage.