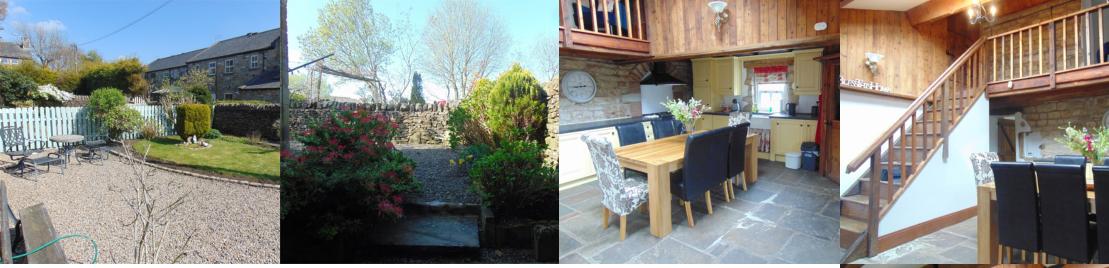

## Kitchen/Diner

Wooden double glazed sash windows X3, stone flagged flooring, panelled wall and base units with granite effect worktop, a Belfast sink, a Range master free standing oven, extractor hood, integrated dishwasher/integrated fridge freezer. (19'7 x 17'1)

## **EXTERNAL**