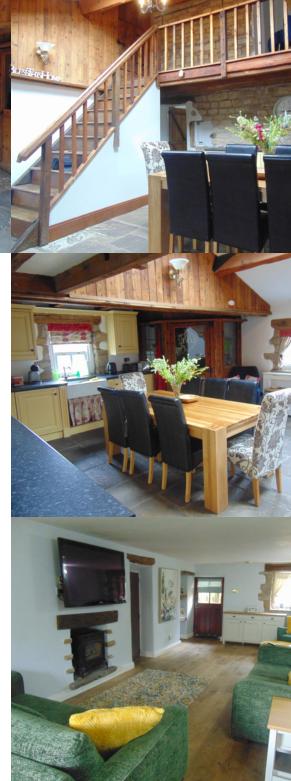

## Kitchen/Diner

Wooden double glazed sash windows X3, stone flagged flooring, panelled wall and base units with granite effect worktop, a Belfast sink, a Range master free standing oven, extractor hood, integrated dishwasher/integrated fridge freezer. (19'7 x 17'1)

## Living Room

wood double glazed sash windows X2 with feature stone surrounds/ sills, two radiators, log burner effect gas fire and a wood stable door leading to the rear of the property.  $(25'10 \times 10'9)$ 