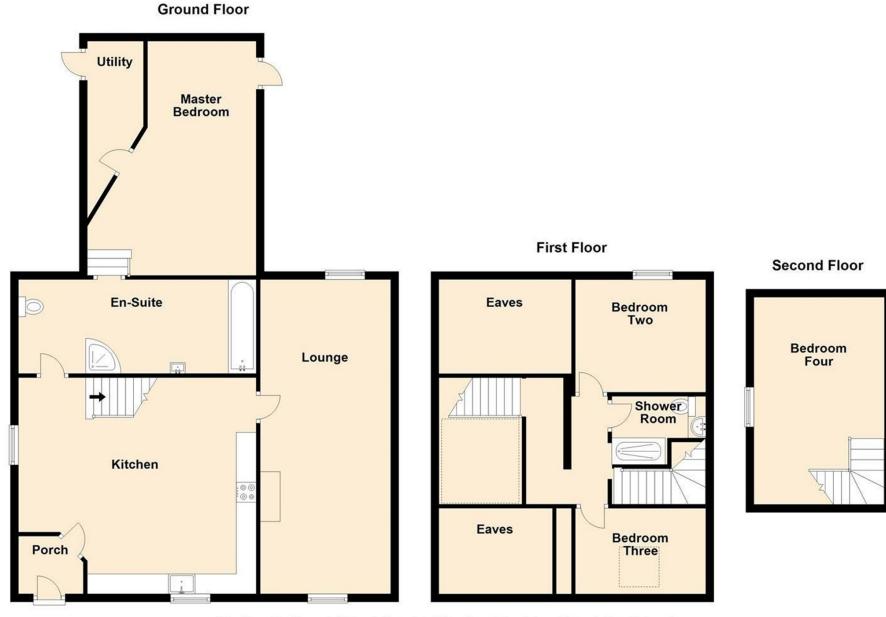

# ROOM DESCRIPTIONS GROUND FLOOR

### **Entrance Vestibule**

An entrance porch leading to the kitchen diner.  $(5'7 \times 4'10)$ 

## Kitchen/Diner

Wooden double glazed sash windows X3, stone flagged flooring, panelled wall and base units with granite effect worktop, a Belfast sink, a Range master free standing oven, extractor hood, integrated dishwasher/integrated fridge freezer. (19'7 x 17'1)

## Living Room

wood double glazed sash windows X2 with feature stone surrounds/ sills, two radiators, log burner effect gas fire and a wood stable door leading to the rear of the property.  $(25'10 \times 10'9)$ 

#### Downstars En Suite

4 piece bathroom suite with panelled bath with jets, electric corner shower cubicle, wash basin, WC, tiled throughout.  $(16.5 \times 6.8)$ 

## Main Bedroom

Feature exposed stone wall, radiators, spotlights, wood framed double glazed stable door leading to the rear of the property and a rustic wood panelled door leading to the utility room.  $(14'4 \times 12'7)$ 

# Utlilty room

Plumbing for a washing machine with ample space for a dryer and door leading to the rear external.

## FIRST FLOOR

#### Bedroom 2

Stone window sill and double glazed unit. Radiator. (10'11  $\times$  9'1)

#### Bedroom 3

Velux window and feature exposed beams. X1 radiator.  $(10'10 \times 7'1)$ 

#### Shower Room

3 piece shower room with a double shower cubicle with rainfall style shower head, wash basin and WC.  $(7'2 \times 5'8)$ 

## SECOND FLOOR

## Bedroom 4

Stone sill and double glazed window unit and X1 radiator.  $(17'1 \times 10'8)$ 