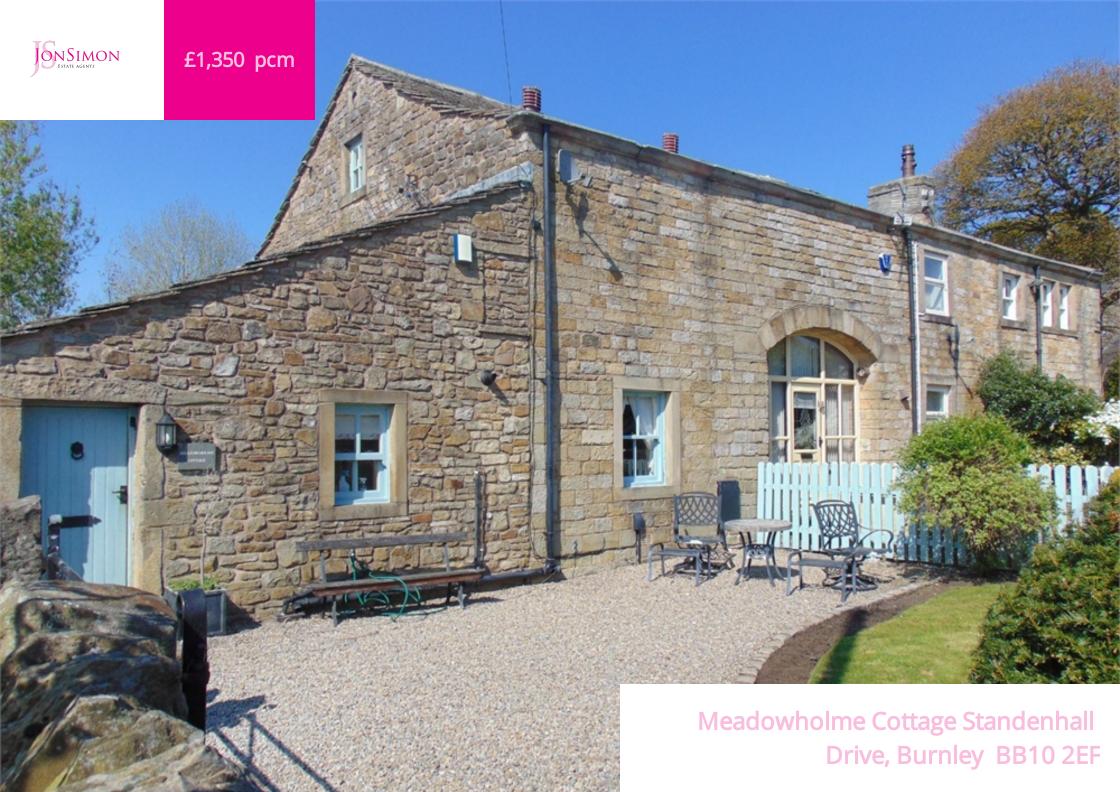

# PROPERTY DESCRIPTION

Occupying a popular back water position, this stunning four bedroom semi detached, grade II listed property is offered for let on a furnished basis. The generous accommodation comprises of: an eye catching dining kitchen having a range of fitted appliances, generous 'sunshine' reception room, a downstairs bathroom with main bedroom just off, two first floor bedrooms (both being comfortable doubles) and a three piece shower room with the loft room acting as a spacious fourth bedroom. Externally, the property benefits from gated access to both the front and rear with low maintenance gardens and ample off road parking. EPC - C. Deposit £1550. Early viewing is considered a must!

# **FEATURES**

- Occupying a back water position
- Stunning four bedroom semi detached accomodation
- Offered for let on a furnished basis
- EPC C

- Deposit £1550
- Council tax Band C
- Early viewing is considered a must!