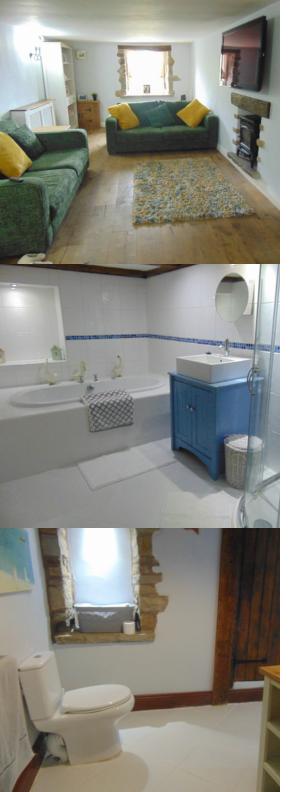

## Living Room

wood double glazed sash windows X2 with feature stone surrounds/ sills, two radiators, log burner effect gas fire and a wood stable door leading to the rear of the property.  $(25'10 \times 10'9)$ 

#### Downstars En Suite

4 piece bathroom suite with panelled bath with jets, electric corner shower cubicle, wash basin, WC, tiled throughout.  $(16.5 \times 6.8)$ 