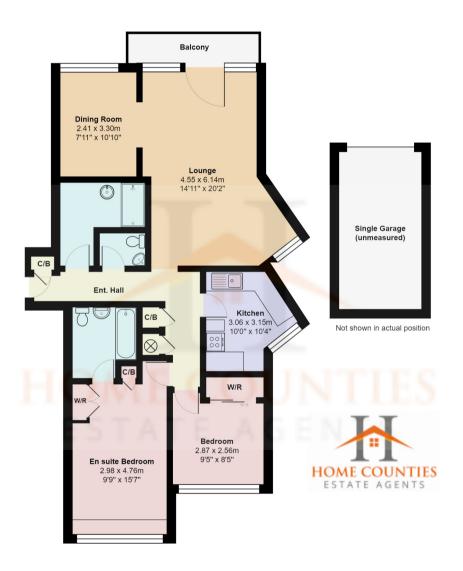

## £435,000 Share of Freehold

This exceptionally spacious first floor apartment situated in this highly sought after purpose built block standing in beautifully landscaped gardens overlooking Hadley Common to the front and with far reaching views towards London from the south facing balcony to the rear. The accommodation consists of 2 double bedrooms, 2 bathrooms (1 en-suite), fitted kitchen and a dual aspect lounge/dining room leading to a study/possible 3rd bedroom. The property benefits from lift and stair access via a security entry phone and there is also a garage en-bloc (approached via Latimer Road).

## Hadley Heights, Hertfordshire EN5

Total Area: 89.9 m<sup>2</sup> ... 967 ft<sup>2</sup> (excluding balcony, single garage (unmeasured))

All measurements are approximate and for display purposes only