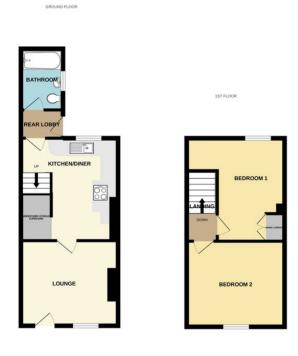

## **Bourne**

£180,000

\*\*\* ESTABLISHED SEMI DETACHED PROPERTY \*\*\* Rosedale are delighted to offer to the market this semi detached period property with extensive rear garden. The property is ideally located within easy access to Bourne town centre and Bourne grammar school. This immaculately presented established property has accommodation comprising lounge, kitchen/breakfast, rear lobby and bathroom. Upstairs there are two double bedrooms. A lovely feature of this property is the extensive rear garden with a southerly aspect. There is also a driveway providing off street parking. EPC energy rating C/Council tax band B.