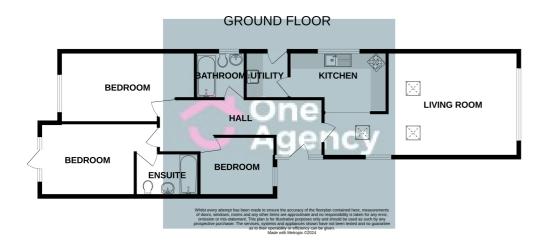

**Ground Floor** 

Hall

Living Room

5.23m x 4.53m (17' 2"

x 14' 10")

Kitchen

3.83m x 2.00m (12' 7"

x 6' 7")

Utility

2.01m x 1.78m (6' 7" x Bathroom

5' 10")

Bedroom One

3.78m x 2.97m (12' 5"

x 9' 9")

**Bedroom Two** 

4.99m x 2.84m (16' 4"

x 9' 4")

**Bedroom Three** 

3.10m x 2.46m (10' 2"

x 8' 1")

2.01m x 1.98m (6' 7" x

6' 6")

External

OneAgency, 9 & 10 Ridge House Drive, Festival Park, Stoke-on-Trent, ST1 5SJ 01782 970222