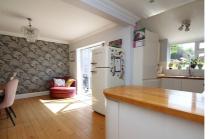

info@anthonydavid.co.uk www.anthonydavid.co.uk 01202 677444

GROUND FLOOR 503 sq.ft. (46.8 sq.m.) approx.

Entrance Hall Doors to

Lounge 13' 10" x 11' 11" (4.22m x 3.63m)

Kitchen/Breakfast Room 18' 8" x 18' 3" (5.69m x 5.56m)