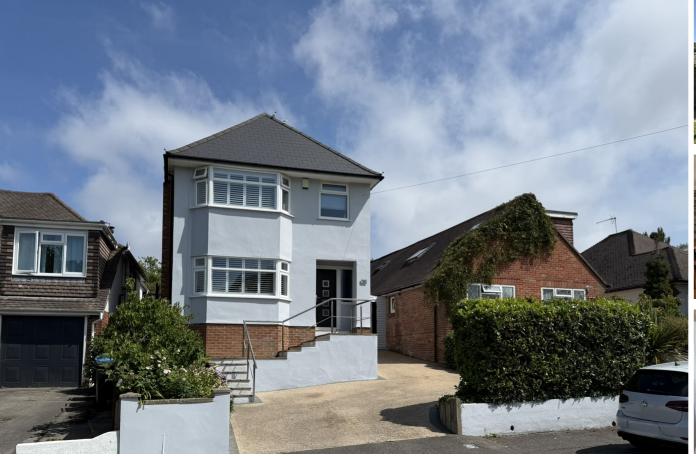

34 Foxholes Road,, Oakdale, Poole, Dorset BH15 3NA

£449,950 Freehold

A well presented detached house situated on this residential road in Oakdale close to local schools, parks, bus routes and amenities. The property presents an ideal family home and internal viewing is highly recommended to appreciate the accommodation on offer, which comprises: lounge, 18' kitchen/breakfast room with direct garden access, downstairs cloakroom, two double bedrooms, a nice sized single and family bathroom. Externally the property boasts a fantastic extensive garden with large sun patio which leads to the vast lawned area. To the front the driveway provides off road parking. Further features of this well thought out property include: 'Range' cooker in the kitchen, new roof (2018), fitted wardrobes to bedroom two, gas central heating with new boiler (2018) and UPVC double glazing. Nearby schools - Stanley Green Infants, Oakdale Juniors, Poole High and St Edwards RC/CoE is just a short stroll away.