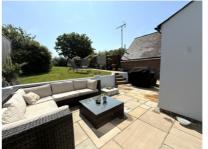

34 Foxholes Road,, Oakdale, Poole, Dorset BH15 3NA

£449,950 Freehold

A well presented detached house situated on this residential road in Oakdale close to local schools, parks, bus routes and amenities. The property presents an ideal family home and internal viewing is highly recommended to appreciate the accommodation on offer, which comprises: lounge, 18' kitchen/breakfast room with direct garden access, downstairs cloakroom, two double bedrooms, a nice sized single and family bathroom. Externally the property boasts a fantastic extensive garden with large sun patio which leads to the vast lawned area. To the front the driveway provides off road parking. Further features of this well thought out property include: 'Range' cooker in the kitchen, new roof (2018), fitted wardrobes to bedroom two, gas central heating with new boiler (2018) and UPVC double glazing. Nearby schools - Stanley Green Infants, Oakdale Juniors, Poole High and St Edwards RC/CoE is just a short stroll away.

Garden Extensive

Driveway Off road parking

Council Tax Band D

TOTAL FLOOR AREA: 956 sq.ft. (88.9 sq.m.) approx.

White every utterript has been added to ensure the accuracy of the direction contained here, measurements of flores, welcome, promise or made to ensure the accuracy of the direction contained here. It is also to the composition of missisten or mission or mission or missisten or mission or missisten or mission or mission or missisten or mission or mission or missisten or mission or m