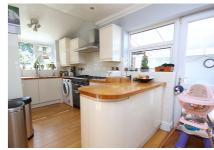

34 Foxholes Road,, Oakdale, Poole, Dorset BH15 3NA

£449,950 Freehold

A well presented detached house situated on this residential road in Oakdale close to local schools, parks, bus routes and amenities. The property presents an ideal family home and internal viewing is highly recommended to appreciate the accommodation on offer, which comprises: lounge, 18' kitchen/breakfast room with direct garden access, downstairs cloakroom, two double bedrooms, a nice sized single and family bathroom. Externally the property boasts a fantastic extensive garden with large sun patio which leads to the vast lawned area. To the front the driveway provides off road parking. Further features of this well thought out property include: 'Range' cooker in the kitchen, new roof (2018), fitted wardrobes to bedroom two, gas central heating with new boiler (2018) and UPVC double glazing. Nearby schools - Stanley Green Infants, Oakdale Juniors, Poole High and St Edwards RC/CoE is just a short stroll away.

info@anthonydavid.co.uk www.anthonydavid.co.uk 01202 677444

GROUND FLOOR 503 sq.ft. (46.8 sq.m.) approx.

Entrance Hall Doors to

Lounge 13' 10" x 11' 11" (4.22m x 3.63m)

Kitchen/Breakfast Room 18' 8" x 18' 3" (5.69m x 5.56m)