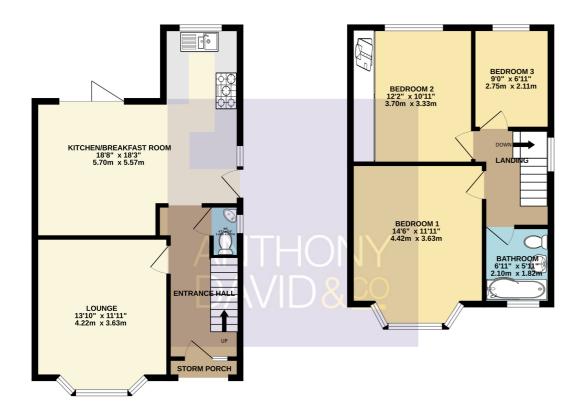

info@anthonydavid.co.uk www.anthonydavid.co.uk 01202 677444

GROUND FLOOR 503 sq.ft. (46.8 sq.m.) approx.

Entrance Hall Doors to

Lounge 13' 10" x 11' 11" (4.22m x 3.63m)

Kitchen/Breakfast Room 18' 8" x 18' 3" (5.69m x 5.56m)

Downstairs Cloakroom 4' 7" x 2' 6" (1.40m x 0.76m)

Landing Doors to

Bedroom One 14' 6" x 11' 11" (4.42m x 3.63m)

Bedroom Two 12' 2" x 10' 11" (3.71m x 3.33m)

Bedroom Three 9' 0" x 6' 11" (2.74m x 2.11m)

Bathroom 6' 11" x 5' 11" (2.11m x 1.80m)

Garden Extensive

Driveway Off road parking

Council Tax Band D

TOTAL FLOOR AREA: 956 sq.ft. (88.9 sq.m.) approx.

White every utterript has been added to ensure the accuracy of the direction contained here, measurements of flores, welcome, promise or made to ensure the accuracy of the direction contained here. It is also to the composition of missisten or mission or mission or missisten or mission or missisten or mission or mission or missisten or mission or mission or missisten or mission or m

1ST FLOOR

453 sq.ft. (42.1 sq.m.) approx.

Property Misdescriptions Act 1991

Property details contained herein do not form part or all of an offer or contract. Any measurements are included for guidance only and as such must not be used for the purchase of carpets or fitted furniture. We have not tested any apparatus, equipment, fixtures, fittings or services neither have we confirmed or verified the legal title of the property. All prospective purchasers must satisfy themselves as to the correctness and accuracy of such details provided by us. We accept no liability for any existing or future defects relating to any property.