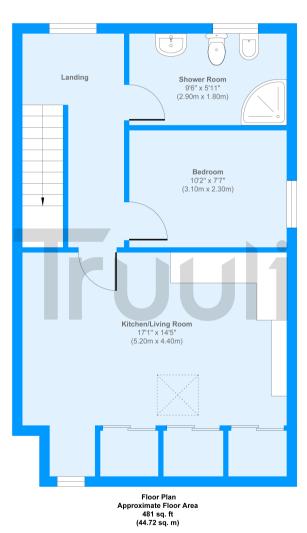

y as we need another bedroom for our little boy and this is the only reason why we have decided to sell our lovely home.

When we moved in we did a lot of work on the place and became our little cosy nest. There is a new Vaillant boiler with a remote control. We also made the most of the available space making a bespoke wardrobe, a very spacious shoe cabinet and storage in the open plan kitchen with sliding doors.

The property is located in the top floor and is ideal for a couple or single professionals. It has very good transport links with a train station roughly a six minutes walk away. For shopping there is a big Tesco, Iceland and many local shops nearby, too finally.

The property is located in a residential area and our neighbours are all incredibly friendly".

## **Elliot Road**



Approx. Gross Internal Floor Area 481 sq. ft / 44.72 sq. m