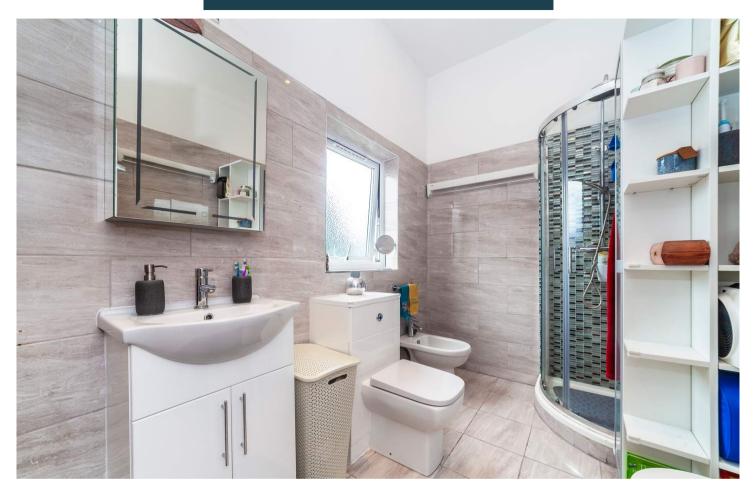

When we moved in we did a lot of work on the place and became our little cosy nest. There is a new Vaillant boiler with a remote control. We also made the most of the available space making a bespoke wardrobe, a very spacious shoe cabinet and storage in the open plan kitchen with sliding doors.