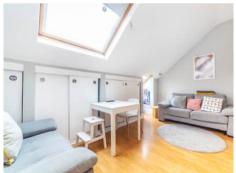

When we moved in we did a lot of work on the place and became our little cosy nest. There is a new Vaillant boiler with a remote control. We also made the most of the available space making a bespoke wardrobe, a very spacious shoe cabinet and storage in the open plan kitchen with sliding doors.

The property is located in the top floor and is ideal for a couple or single professionals. It has very good transport links with a train station roughly a six minutes walk away. For shopping there is a big Tesco, Iceland and many local shops nearby, too finally.