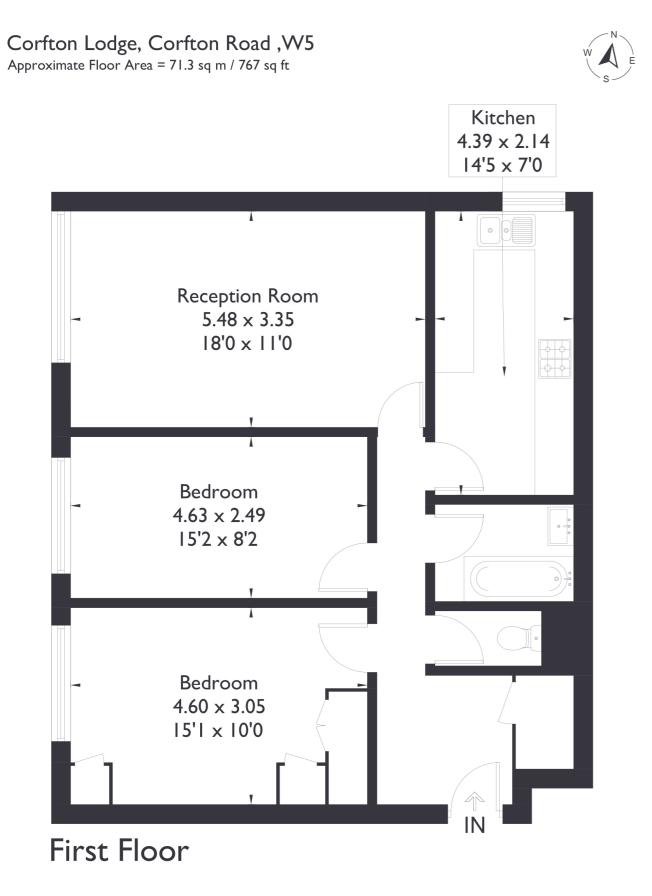

INFO@SARGEANTS.LONDON 020 8799 3800

2 BEDROOM FLAT Corfton Road, W5 £525,000

Welcome to this beautifully presented first floor flat featuring two spacious double bedrooms and one bathroom, located in a prime area. This property offers a separate kitchen and a bright, inviting living space, along with access to a communal garden.

## FEATURES

Two Bedrooms

One Bathroom/ Separate W/C Ealing Broadway Amenities Nearby

Ealing Broadway Station (Elizabeth Line)

Off-Street Parking

Private Garden

EPC Rating C