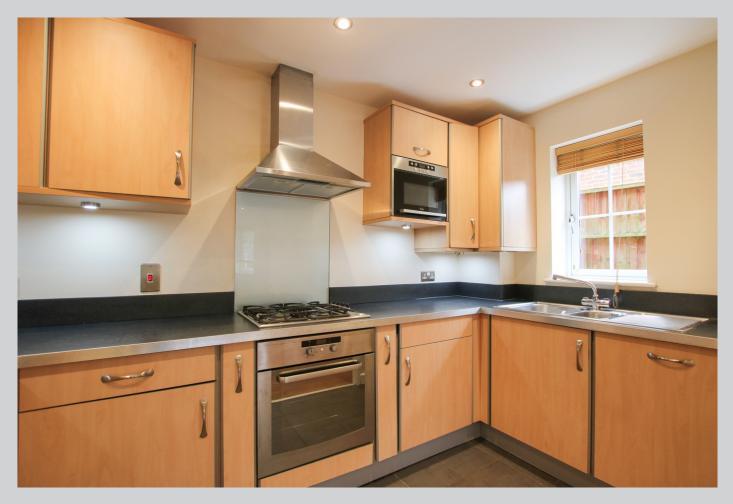

## 9, Godwin Close Wokingham RG41 2AH

A rarely available energy efficient EPC - B, ground floor apartment situated around a 20 minutes walk to Wokingham Town Centre & Train Station. The accommodation comprises: Entrance hall, large living/dining room opening into a fitted kitchen with integrated appliances. There is a good sized double bedroom with fitted wardrobe and a modern family bathroom. This property has a high EPC Rating of B and allocated parking space. The property is held on a long lease of 125 years from 1st September 2010. Annual ground rent of £250 which will increase to £500 from 1st September 2034. Estimated service charge 1st Sep-31st Aug 2024 of £1791.40