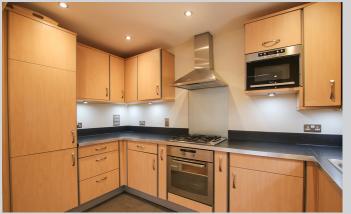

## 9, Godwin Close Wokingham RG41 2AH

A rarely available energy efficient EPC - B, ground floor apartment situated around a 20 minutes walk to Wokingham Town Centre & Train Station. The accommodation comprises: Entrance hall, large living/dining room opening into a fitted kitchen with integrated appliances. There is a good sized double bedroom with fitted wardrobe and a modern family bathroom. This property has a high EPC Rating of B and allocated parking space. The property is held on a long lease of 125 years from 1st September 2010. Annual ground rent of £250 which will increase to £500 from 1st September 2034. Estimated service charge 1st Sep-31st Aug 2024 of £1791.40