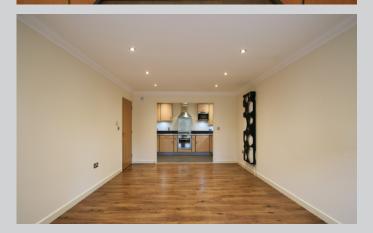

## 9, Godwin Close Wokingham RG41 2AH

A rarely available energy efficient EPC - B, ground floor apartment situated around a 20 minutes walk to Wokingham Town Centre & Train Station. The accommodation comprises: Entrance hall, large living/dining room opening into a fitted kitchen with integrated appliances. There is a good sized double bedroom with fitted wardrobe and a modern family bathroom. This property has a high EPC Rating of B and allocated parking space. The property is held on a long lease of 125 years from 1st September 2010. Annual ground rent of £250 which will increase to £500 from 1st September 2034. Estimated service charge 1st Sep-31st Aug 2024 of £1791.40