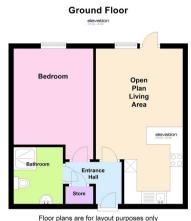

odley Headland, Peartree Bridge, MILTON KEYNES, Buckinghamshire, MK6 3FE

## £900 pcm Freehold

- Fully Furnished
- Waterfront Location
- Allocated Parking
- Available Immediately
- Selection of Apartments
- Excellent Views
- SPACIOUS ROOMS
- Good Access to A5 and M1
- Stonesthrow from City Centre













## Disclaimer

Whilst we have endeavoured to prepare our sales particulars accurately none of the services, appliances or equipment have been tested. A buyer should satisfy themselves on such matters prior to purchase. Any measurements or distances mentioned in these particulars are for guide reference only. If such particulars are fundamental to a purchase, buyers should rely on their own enquiries. All enquiries should be directed to Elevation Estate Agents in the first instance.



Floor plans are for layout purposes only Plan produced using PlanUp.