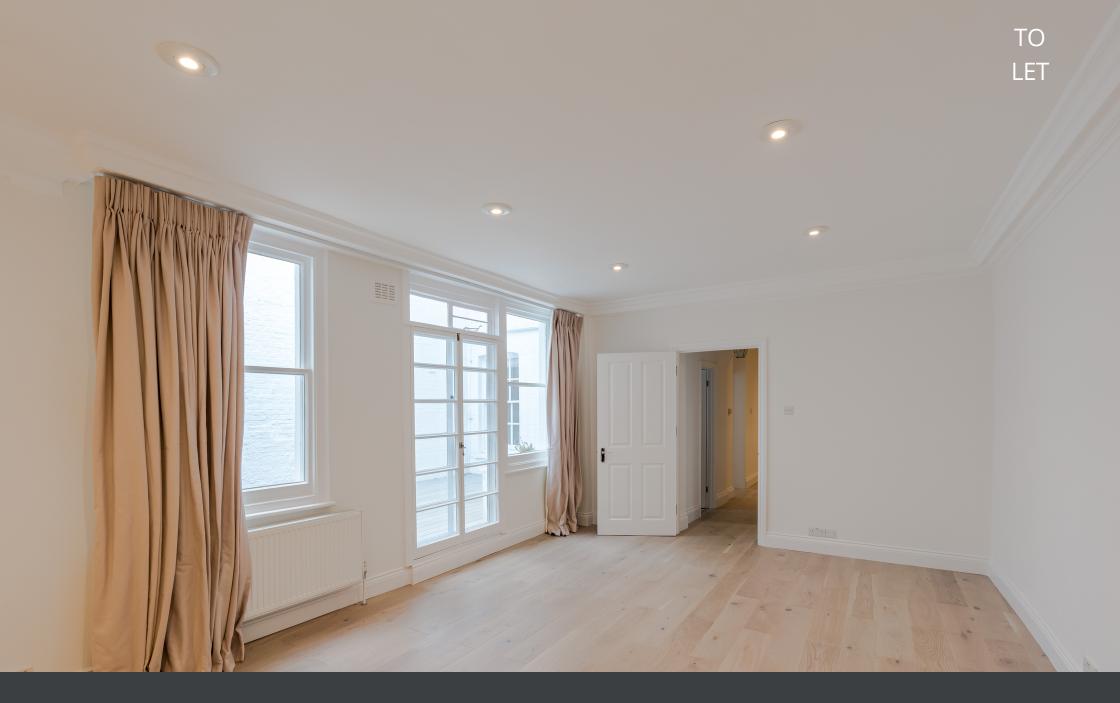

## PROPERTY DESCRIPTION

A stunning newly refurbished 2 bedroom apartment on the lower ground floor of this period building on Bryanston Square, offering wooden floors and neutral decor throughout. The reception room leads on to an attractive private decked patio area via French doors and the principal ensuite bedroom overlooks this outdoor area. There is a second double bedroom, further shower room and a generously sized kitchen offering plenty of space for dining. The attractive hallway is large enough to accommodate a home office space, if required. This spacious apartment can be accessed via its own entrance or via the main entrance to the building if preferred.

## ACCOMMODATION

- Living / Dining Room
- Eat In Kitchen
- Principal bedroom with En Suite Bathroom
- 2nd Double Bedroom
- Further Bathroom

- Guest cloakroom
- Private Decked Patio
- Use of Bryanston Square Communal Gardens (fee payable)
- Furniture Hire Packages Available