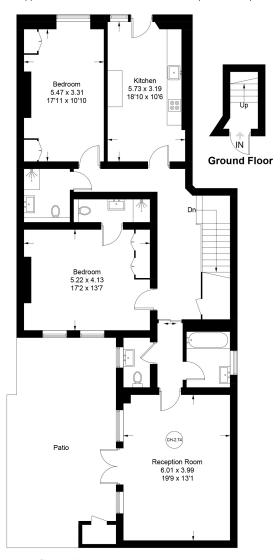

## **Bryanston Square**

Approximate Gross Internal Area = 135.1 sq m / 1454 sq ft

## **Lower Ground Floor**

This plan is for layout guidance only. Not drawn to scale unless stated. Windows and door openings are approximate. Whilst every care is taken in the preparation of this plan, please check all dimensions, shapes and compass bearings before making any decisions reliant upon them. (ID1178368)