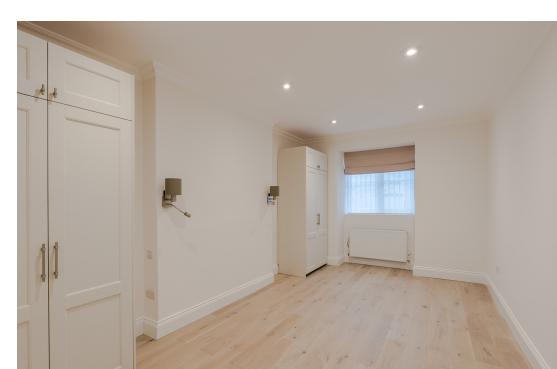

## PROPERTY DESCRIPTION

A stunning newly refurbished 2 bedroom apartment on the lower ground floor of this period building on Bryanston Square, offering wooden floors and neutral decor throughout. The reception room leads on to an attractive private decked patio area via French doors and the principal ensuite bedroom overlooks this outdoor area. There is a second double bedroom, further shower room and a generously sized kitchen offering plenty of space for dining. The attractive hallway is large enough to accommodate a home office space, if required. This spacious apartment can be accessed via its own entrance or via the main entrance to the building if preferred.

## ACCOMMODATION

- Living / Dining Room
- Eat In Kitchen
- Principal bedroom with En Suite Bathroom
- 2nd Double Bedroom
- Further Bathroom

- Guest cloakroom
- Private Decked Patio
- Use of Bryanston Square Communal Gardens (fee payable)
- Furniture Hire Packages Available