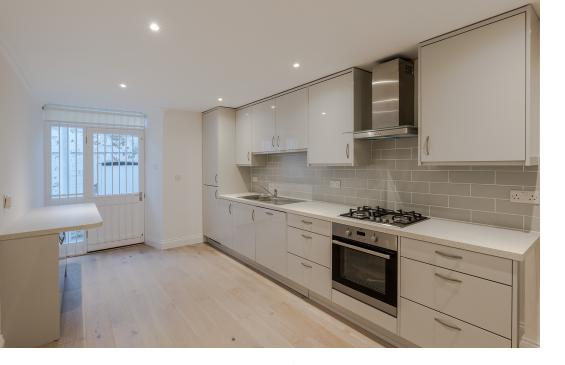

## PROPERTY DESCRIPTION

A stunning newly refurbished 2 bedroom apartment on the lower ground floor of this period building on Bryanston Square, offering wooden floors and neutral decor throughout. The reception room leads on to an attractive private decked patio area via French doors and the principal ensuite bedroom overlooks this outdoor area. There is a second double bedroom, further shower room and a generously sized kitchen offering plenty of space for dining. The attractive hallway is large enough to accommodate a home office space, if required. This spacious apartment can be accessed via its own entrance or via the main entrance to the building if preferred.

## ACCOMMODATION

- Living / Dining Room
- Eat In Kitchen
- Principal bedroom with En Suite Bathroom
- 2nd Double Bedroom
- Further Bathroom

- Guest cloakroom
- Private Decked Patio
- Use of Bryanston Square Communal Gardens (fee payable)
- Furniture Hire Packages Available