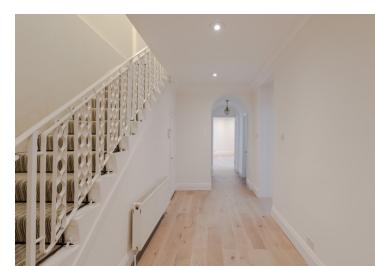

## PROPERTY DESCRIPTION

A stunning newly refurbished 2 bedroom apartment on the lower ground floor of this period building on Bryanston Square, offering wooden floors and neutral decor throughout. The reception room leads on to an attractive private decked patio area via French doors and the principal ensuite bedroom overlooks this outdoor area. There is a second double bedroom, further shower room and a generously sized kitchen offering plenty of space for dining. The attractive hallway is large enough to accommodate a home office space, if required. This spacious apartment can be accessed via its own entrance or via the main entrance to the building if preferred.