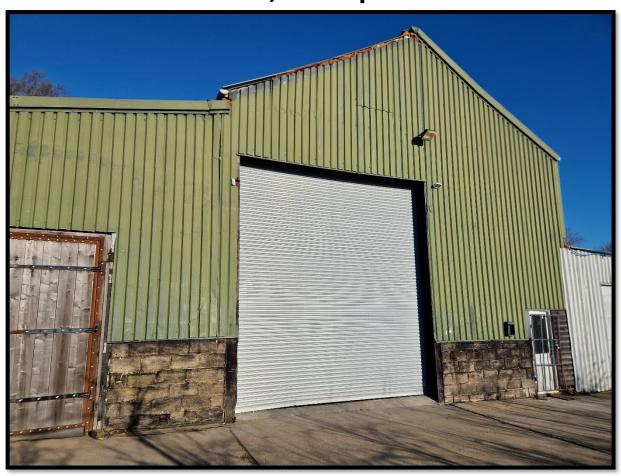

## To let.

**Storage & Distribution.** About 2,192 Sq. Ft. GIA

**Unit 7 Oaks Industrial Park** Ginns Road, Buntingford, Hertfordshire, SG9 0JD

Rent: £24,000 Per Annum

## In Brief:

Located on a small industrial park between Buntingford and Bishop Stortford this unit of about 2,192 GIA (about 73'  $\times$  29') is offered on a new full repairing and insuring lease for storage and distribution. Predominately open plan with eve height of about 21 feet. Roller shutter door to the front (about 15'  $\times$  16') Located within is an office of about 173 Sq. Ft. (12'7"  $\times$  13'9") kitchen and toilet facilities. Concrete apron to the front and 3 phase electric supply.