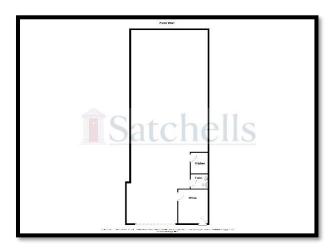

## In Brief:

Located on a small industrial park between Buntingford and Bishop Stortford this unit of about 2,192 GIA (about 73'  $\times$  29') is offered on a new full repairing and insuring lease for storage and distribution. Predominately open plan with eve height of about 21 feet. Roller shutter door to the front (about 15'  $\times$  16') Located within is an office of about 173 Sq. Ft. (12'7"  $\times$  13'9") kitchen and toilet facilities. Concrete apron to the front and 3 phase electric supply.

## Draft particulars subject to change.

These particulars are intended as a guide only and do not offer any form of contract. All measurements are approximate. The floor plan is for identification purposes only and are not to scale. Satchells have not tested any fixtures or fittings or carried out any kind of structural survey. All parties are advised to satisfy themselves to the position of; Tenure, user class, rates, leases, and VAT before entering into a purchase or lease. Some images may have been enhanced. We advise you check the availability of the property on the day of your viewing.