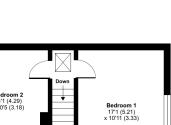

#### Trevone, West Woodlands, Frome, BA11

Approximate Area = 1049 sq ft / 97.5 sq m Limited Use Area(s) = 26 sq ft / 2.4 sq m

Total = 1075 sq ft / 100 sq m For identification only - Not to scale

Denotes restricted head height

FIRST FLOOR

Floor plan produced in accordance with RICS Property Measurement Standards incorporating International Property Measurement Standards (IPMS2 Residential). @nkchecom 2023. Produced for Cooper and Tanner. REF: 963510

The family bathroom, situated on the ground floor, offers a three-piece suite including bath with shower over, wash hand basin and w.c.

On the first floor, there are two double bedrooms which are both very generous in size, with bedroom two benefiting from eaves storage.