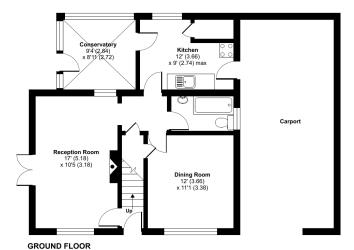

The accommodation comprises an entrance hall which gives access to the first reception room and has stairs that rise to the first floor. From the lounge, there is further access to the downstairs bathroom and a door that leads through into the kitchen. The kitchen currently offers a range of wall and base units, a deep storage cupboard, worktop space and an inset sink. There is space for freestanding appliances and there is a side door that leads outside.

The family bathroom, situated on the ground floor, offers a three-piece suite including bath with shower over, wash hand basin and w.c.

On the first floor, there are two double bedrooms which are both very generous in size, with bedroom two benefiting from eaves storage.

#### Trevone, West Woodlands, Frome, BA11

Approximate Area = 1049 sq ft / 97.5 sq m Limited Use Area(s) = 26 sq ft / 2.4 sq m

Total = 1075 sq ft / 100 sq m For identification only - Not to scale

Denotes restricted head height

FIRST FLOOR

Floor plan produced in accordance with RICS Property Measurement Standards incorporating International Property Measurement Standards (IPMS2 Residential). @nkchecom 2023. Produced for Cooper and Tanner. REF: 963510