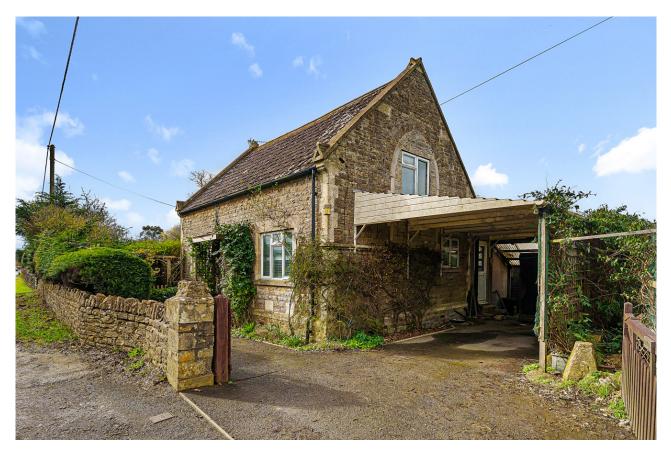

# Trevone,

## West Woodlands, BA11 5EN

#### Description

Situated just off of the B3092, is this one-of-a-kind two bedroom detached converted Methodist chapel on the outskirts of Frome, in a rural location and offering prospective purchasers huge potential to renovate and improve, to create a fantastic family home or investment property.

To the right of the property is a large carport and parking area, allowing off road parking for two vehicles. To the rear of the home there is a modest and fully enclosed rear garden which is predominantly laid to lawn and bordered by hedging. This space also offers scope to create a wonderful area to enjoy during the warm summer months.