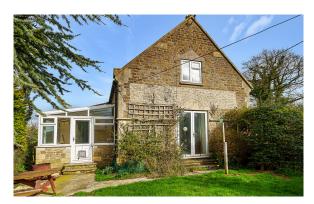

To the right of the property is a large carport and parking area, allowing off road parking for two vehicles. To the rear of the home there is a modest and fully enclosed rear garden which is predominantly laid to lawn and bordered by hedging. This space also offers scope to create a wonderful area to enjoy during the warm summer months.