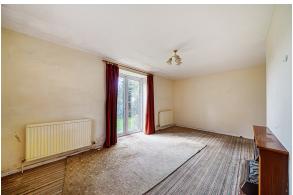

The accommodation comprises an entrance hall which gives access to the first reception room and has stairs that rise to the first floor. From the lounge, there is further access to the downstairs bathroom and a door that leads through into the kitchen. The kitchen currently offers a range of wall and base units, a deep storage cupboard, worktop space and an inset sink. There is space for freestanding appliances and there is a side door that leads outside.