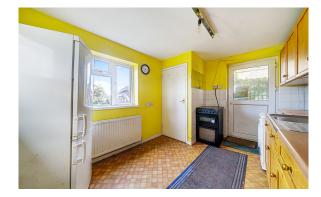

The accommodation comprises an entrance hall which gives access to the first reception room and has stairs that rise to the first floor. From the lounge, there is further access to the downstairs bathroom and a door that leads through into the kitchen. The kitchen currently offers a range of wall and base units, a deep storage cupboard, worktop space and an inset sink. There is space for freestanding appliances and there is a side door that leads outside.