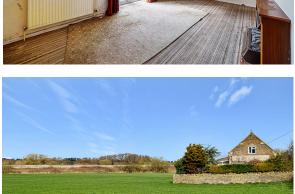

To the right of the property is a large carport and parking area, allowing off road parking for two vehicles. To the rear of the home there is a modest and fully enclosed rear garden which is predominantly laid to lawn and bordered by hedging. This space also offers scope to create a wonderful area to enjoy during the warm summer months.