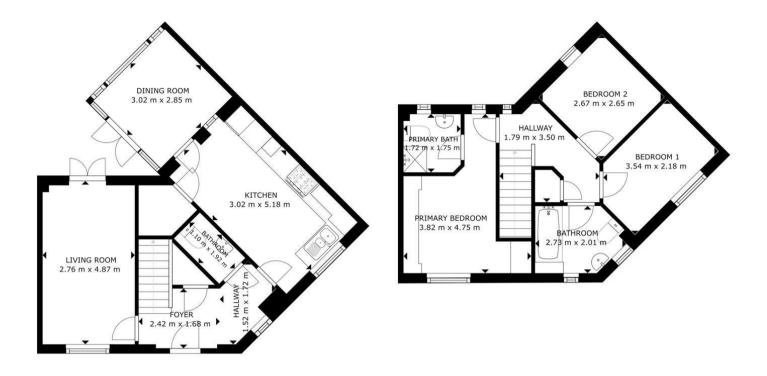

GROUND FLOOR SECOND FLOOR

20-22 Bridge End, Leeds, LS1 4DJ t: 0330 004 0050 e: hello@bettermove.co.uk www.bettermove.co.uk