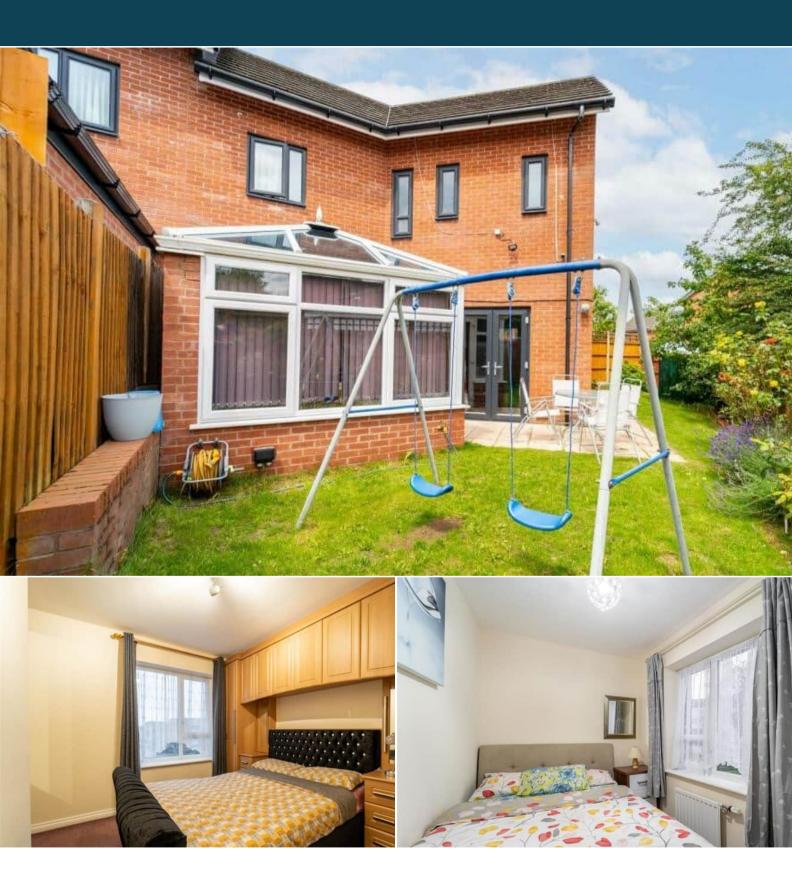

## Stockmans Close Birmingham

Bettermove are proud to present this 3 bedroom semi-detached house in Birmingham.

The property benefits from double glazing, gas central heating throughout and has off street parking available via the driveway.

The council tax band is C.

The interior of this beautifully presented property comprises a spacious living room, dining room, bathroom and fitted kitchen on the ground floor. The first floor consists of 3 bedrooms, 1 en-suite and the family bathroom. The exterior boasts a private rear garden, perfect for enjoying the summer months.

Located in the popular town of Hawkesley, the property is close to a range of amenities, including shops, supermarkets, restaurants and pubs. Excellent transport connections can be found from the A441, A38 and many local bus routes.