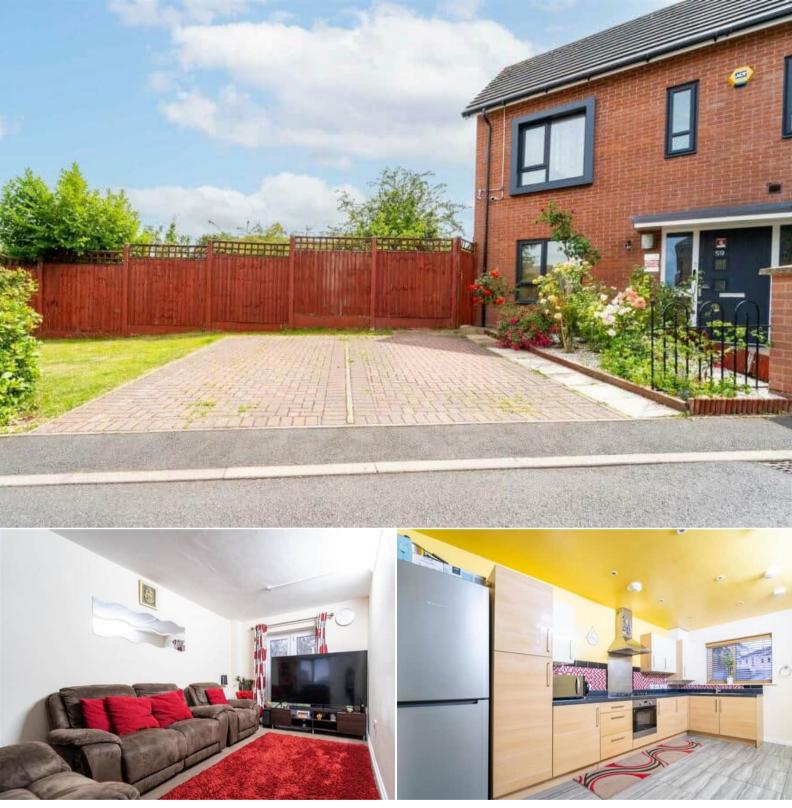

## Stockmans Close Birmingham

Bettermove are proud to present this 3 bedroom semi-detached house in Birmingham.

The property benefits from double glazing, gas central heating throughout and has off street parking available via the driveway.

The council tax band is C.

The interior of this beautifully presented property comprises a spacious living room, dining room, bathroom and fitted kitchen on the ground floor. The first floor consists of 3 bedrooms, 1 en-suite and the family bathroom. The exterior boasts a private rear garden, perfect for enjoying the summer months.

Located in the popular town of Hawkesley, the property is close to a range of amenities, including shops, supermarkets, restaurants and pubs. Excellent transport connections can be found from the A441, A38 and many local bus routes.