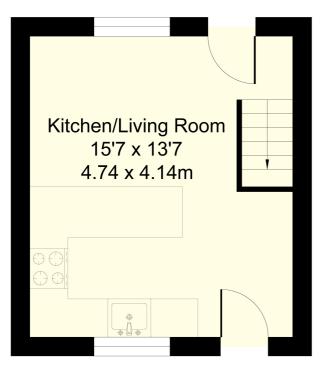

## Lounge/Kitchen/Diner

15' 6" x 13' 6" (4.72m x 4.11m)
Window to the front and rear
aspect, two radiators, range of wall
mounted and base level units with
work surface over, breakfast bar
and inset sink with drainer, integral
induction hob with extractor over,
oven/grill, space for washing
machine and fridge/freezer, door
to rear garden, stairs to the first
floor.

#### **Ground Floor**

Area: 19.6 m<sup>2</sup> ... 211 ft<sup>2</sup>

## First Floor

Area: 19.4 m<sup>2</sup> ... 209 ft<sup>2</sup>

Total Area: 39.0 m<sup>2</sup> ... 420 ft<sup>2</sup> All Measurements are approximate and for display purposes only

All measurements are approximate and quoted in metric with imperial equivalents and for general guidance only and whilst every attempt has been made to ensure accuracy, they must not be relied on. The fixtures, fittings and appliances referred to have not been tested and therefore no guarantee can be given and that they are in working order. Internal photographs are reproduced for general information and it must not be inferred that any item shown is included with the property. For a free valuation, contact the numbers listed on the brochure