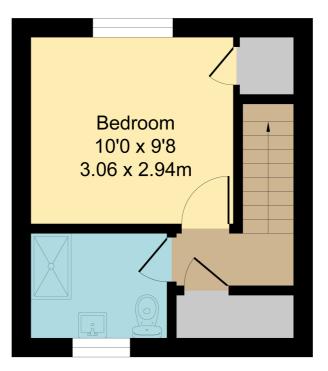

#### Bedroom One

10' 1" x 9' 7" (3.07m x 2.92m) Window to the rear aspect, radiator, loft hatch, built in storage cupboard.

### **Shower Room**

Window to the front aspect, heated towel rail, WC, wash hand basin, shower cubicle.

#### **Ground Floor**

Area: 19.6 m<sup>2</sup> ... 211 ft<sup>2</sup>

## First Floor

Area: 19.4 m<sup>2</sup> ... 209 ft<sup>2</sup>

Total Area: 39.0 m<sup>2</sup> ... 420 ft<sup>2</sup> All Measurements are approximate and for display purposes only

All measurements are approximate and quoted in metric with imperial equivalents and for general guidance only and whilst every attempt has been made to ensure accuracy, they must not be relied on. The fixtures, fittings and appliances referred to have not been tested and therefore no guarantee can be given and that they are in working order. Internal photographs are reproduced for general information and it must not be inferred that any item shown is included with the property. For a free valuation, contact the numbers listed on the brochure