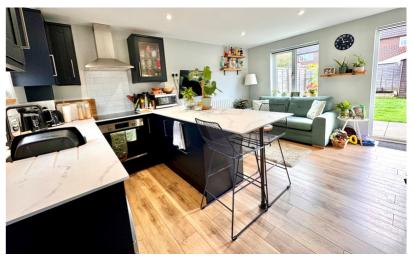

## Lounge/Kitchen/Diner

15' 6" x 13' 6" (4.72m x 4.11m)
Window to the front and rear
aspect, two radiators, range of wall
mounted and base level units with
work surface over, breakfast bar
and inset sink with drainer, integral
induction hob with extractor over,
oven/grill, space for washing
machine and fridge/freezer, door
to rear garden, stairs to the first
floor.