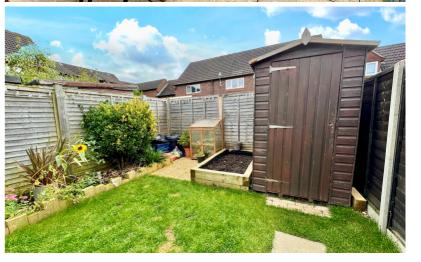

## Rear Garden

Attractive rear garden with patio area at head, beds & borders with ornamental shrubs, timber storage shed, gated access at side to front.