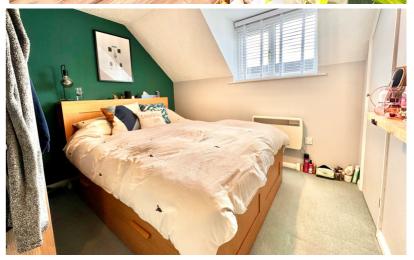

#### Bedroom One

10' 1" x 9' 7" (3.07m x 2.92m) Window to the rear aspect, radiator, loft hatch, built in storage cupboard.