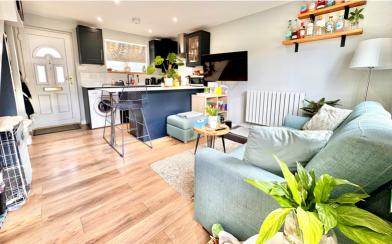

## Lounge/Kitchen/Diner

15' 6" x 13' 6" (4.72m x 4.11m)
Window to the front and rear
aspect, two radiators, range of wall
mounted and base level units with
work surface over, breakfast bar
and inset sink with drainer, integral
induction hob with extractor over,
oven/grill, space for washing
machine and fridge/freezer, door
to rear garden, stairs to the first
floor.

## Landing

Storage cupboard, doors to: