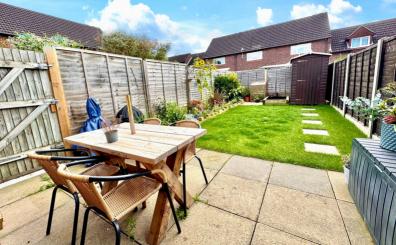

## Rear Garden

Attractive rear garden with patio area at head, beds & borders with ornamental shrubs, timber storage shed, gated access at side to front.