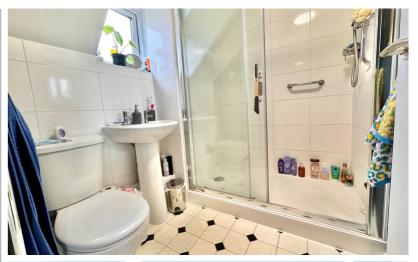

### **Shower Room**

Window to the front aspect, heated towel rail, WC, wash hand basin, shower cubicle.