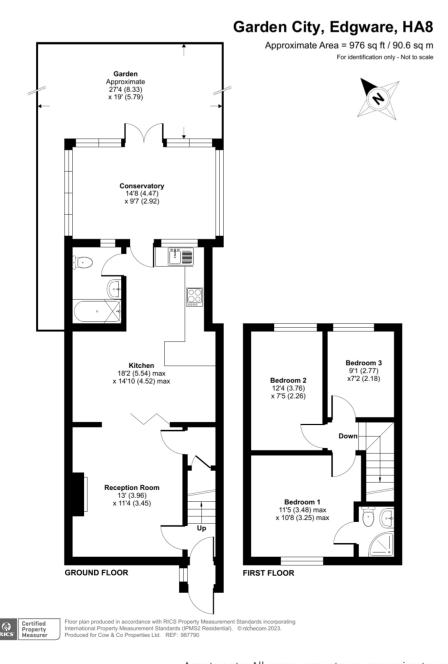

This elegant and beautifully modernised three bedroom, two bathroom end of terrace home is perfect for the growing family. Moments from the bustling Edgware town Centre, with superb transport links (Northern and Jubilee Line, major bus depot).

Great selection of coffee shops, restaurants and other selected shops. Outstanding local schools at primary and secondary levels including nurseries within 1 mile of the property. Internal viewing is highly recommended.